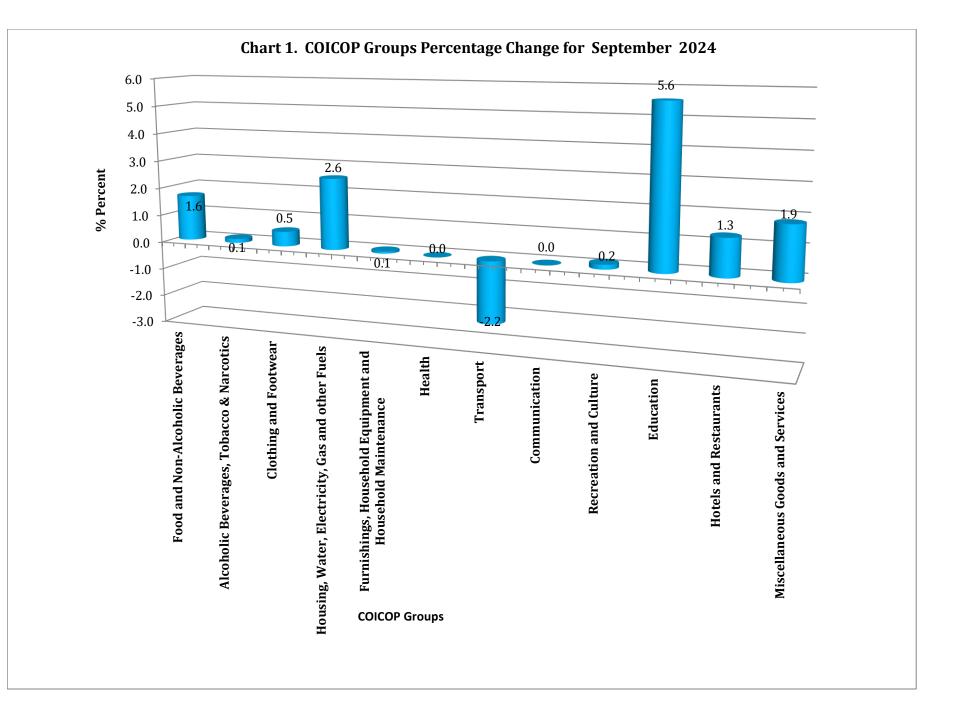

#### September 2024

The Consumer Price Index increased by 1.0 percent for the month of September 2024 compared to a decrease of 0.6 percent for the month of August 2024, (*see table 3*).

During the month of September 2024, the "All Items" index was registered at 129.9 in comparison to 128.6 for the month of August 2024. Nine (9) groups recorded an increase during the period; "Education" (5.6%), "Housing, Water, Electricity, Gas and Other Fuels" (2.6%), "Miscellaneous Goods and Services" (1.9%), "Food and Non-Alcoholic Beverages" (1.6%), "Hotels and Restaurants" (1.3%), "Clothing and Footwear" (0.5%), "Recreation and Culture" (0.2%), "Alcoholic Beverages, Tobacco and Narcotics" (0.1%) and "Furnishings, Household Equipment and Household Maintenance" (0.1%). One (1) group recorded a decrease' "Transport" (2.2%), while two (2) groups remained unchanged; "Health" and "Communication".

The "Education" index grew by 5.6 percent due mainly to an increase in educational fees. Private tutoring increased by 62.5 percent, pre-primary school fees by 5.6 percent, while tuition fees for foreign tertiary institution increased by 4.8 percent.

The 2.6 percent increase in the index for "Housing, Water, Electricity, Gas and Other Fuels" resulted from an increase of 14.5 percent in the cost of electricity and 4.7 percent in the price of LPG (cooking gas).

"Miscellaneous Goods and Services" grew by 1.9 percent due to a 22.3 percent increase in the cost of day care services.

The 1.6 percent increase in the index for "Food and Non-Alcoholic Beverages" is accounted for by higher prices for several food items which included: tomatoes (62.8%), tea bags (31.5%), oranges (16.3%), condensed milk (16.1%), ripe bananas (10.9%), ice cream (10.7%), broccoli (7.5%) and red delicious apples (6.6%).

A higher cost of 28.8 percent for on-campus accommodation at overseas tertiary educational institutions is responsible for the 1.3 percent growth in the index for "Hotels and Restaurants".

The upward movement of 0.5 percent in the group index for "Clothing and Footwear" was due to higher prices for men's jacket (11.1%), men's sneakers (5.2%) and textile material – tetrex (3.8%).

"Recreation and Culture" grew by 0.2% percent due mainly to an increase in the price of mathematics textbook for secondary and primary schools. The textbook for secondary school increased by 7.7 percent while that for primary schools increased by 5.3 percent.

The index for "Alcoholic Beverages, Tobacco and Narcotics" increased by 0.1 percent as a result of an increase of 3.5 percent in the price of an imported brandy and 1.1 percent in the price of a local wine.

Similarly, the 0.1 percent growth in the index for Furnishings, Household Equipment and Household Maintenance" is due to an increase in the price for powder detergent (9.3%) and a washing machine (3.9%).

Meanwhile, the "Transport" index declined by 2.2 percent due to a reduction in the cost of passenger airfare from St Vincent and the Grenadines to several destinations which included: London, United Kingdom (30.9%), Grenada (20.1%), Toronto, Canada (17.9%) and Trinidad and Tobago (15.7%).