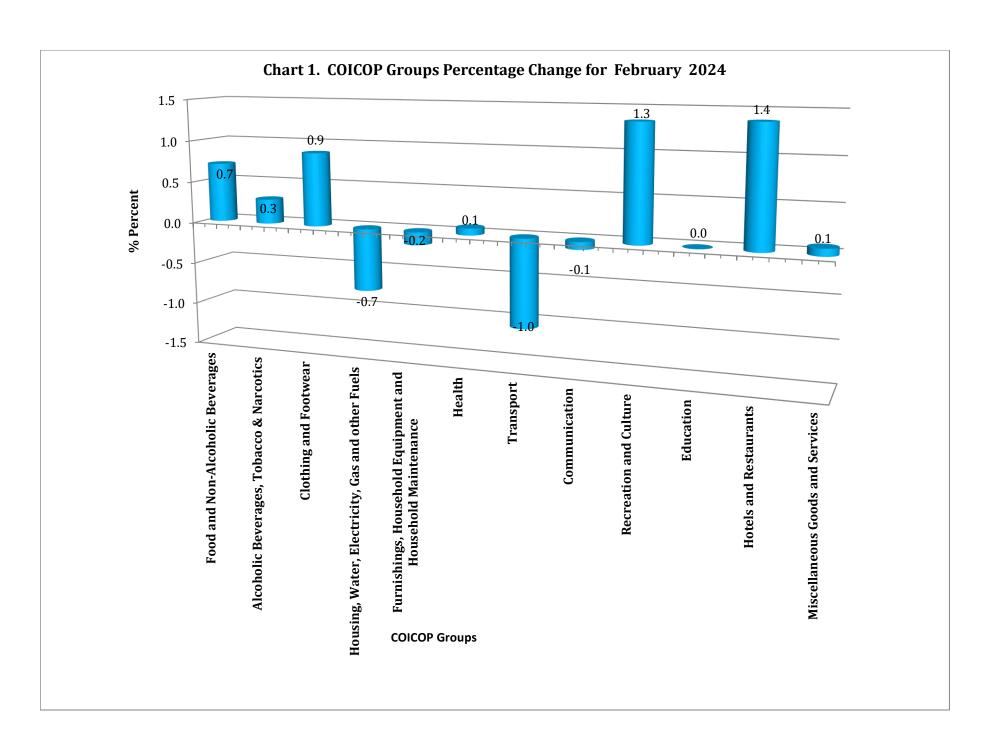

## **FEBRUARY 2024**

The consumer price index remained unchanged for the month of February 2024, after an increase of 0.6 percent for the month of January 2024 (see table 3).

During the month of February 2024, the "All Items" index was recorded at 127.2 similar to the month of January 2024. Seven (7) groups recorded an increase during the month namely; "Hotels and Restaurants" (1.4%), "Recreation and Culture" (1.3%), "Clothing and Footwear" (0.9%), and "Food and Non-Alcoholic Beverages" (0.7%), "Alcoholic Beverages, Tobacco and Narcotics" (0.3%), "Miscellaneous Goods and Services" (0.1%) and "Health" (0.1%). Four (4) groups recorded a decrease during the month; "Transport" (1.0%), "Housing, Water, Electricity, Gas and Other Fuels" (0.7%), "Furnishings, Household Equipment and Household Maintenance" (0.2%) and "Communication" (0.1%). One (1) group remained unchanged; "Education". (see table 3)

"Hotels and Restaurants" group index recorded a 1.4 percent upward movement on account of an increase in the price for school meals, in particular a slice of pizza (11.0%) and bread and chicken (8.3%).

The index for the group "Recreation and Culture" grew by 1.3 percent as a result of higher prices for a tablet computer (39.4%) and a laptop computer (6.0%).

"Clothing and Footwear" group index increased by 0.9 percent, because of an increase in the cost of a men's dress shoe (11.8%).

"Food and Non-Alcoholic Beverages" index registered an increase of 0.7 percent due to increase in the price of a number of food items namely; fresh- fish jacks (30.3%), red seedless grape (27.7%), pigeon peas (17.7%), kidney beans packaged (17.2%), cereal -cornflakes (16.7%), tomatoes-local (10.6%), tomatoes – imported (10.5%), mineral water (7.7%), sweet peppers (5.1%), cucumbers (3.7%), tomato ketchup (3.7%), cooking oil -canola (3.7%), salt – loose (2.7%) and onion- yellow (2.3%).

The group index "Alcoholic Beverages, Tobacco and Narcotics" recorded an upward movement of 0.3 percent due to an increase in the cost of local white rum (2.8%).

The "Miscellaneous Goods and Services" group index grew by 0.1 percent as a result of a higher price for sanitary napkins (1.6%).

The index for the group "Health" increased by 0.1 percent, because of a rise in the cost of blood sugar test strips (2.0%).

The "Transport" group index fell by 1.0 percent on account of lower prices for a number of items such as; passenger airfare from St. Vincent and the Grenadines to Toronto (29.5%), London (13.4%), Trinidad and Tobago (6.7%), petrol (3.1%) and diesel (3.3%).

"Housing, Water, Electricity, Gas and Other Fuels" group index registered a decrease of 0.7 percent as a result of a fall in the cost of electricity by 4.2 percent. This decline was due to decrease in the fuel surcharge rate which moved from 58.19 cents per kilowatt hour for the month of January 2024 to 53.68 cents per kilowatt hour for the month of February 2024.

Correspondingly the "Furnishings, Household Equipment and Household Maintenance" group index fell by 0.2 percent due to a reduction in the price of a queen size mattress (35.7%).

The index for the group "Communication" declined by 0.1 percent because of a lower price for a cell phone -8GB (7.0%).