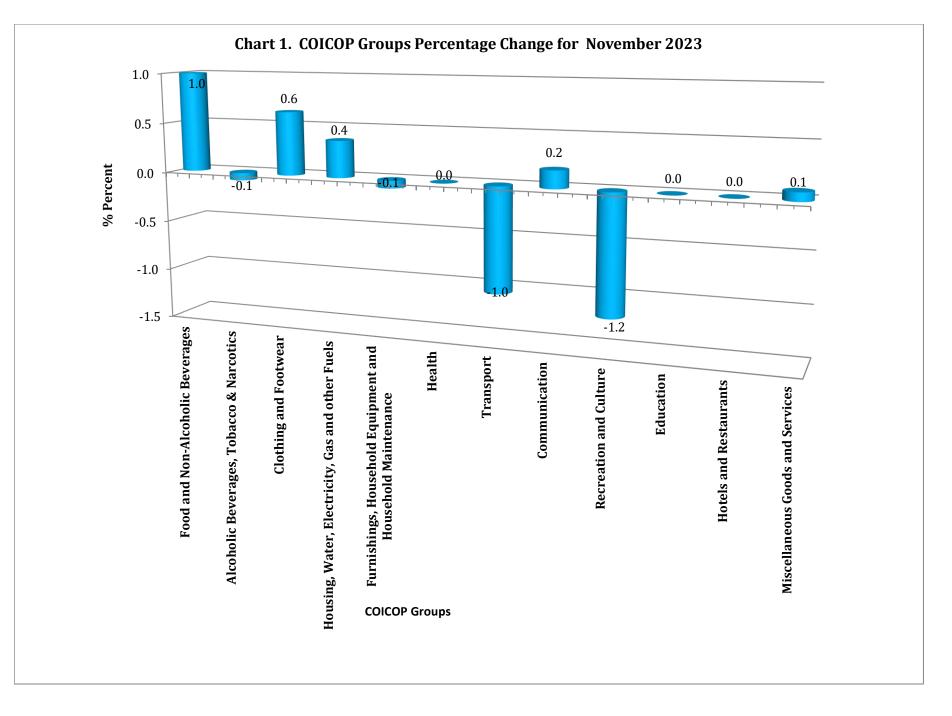

#### November 2023

The consumer price index recorded an increase of 0.2 percent for the month of November 2023, in comparison to a 0.8 percent increase in October 2023 (*See table 3*).

During the month of November 2023, the "All Items" index was recorded at 126.5 compared to 126.2 for the month of October 2023. Five (5) groups recorded increases during the month, "Food and Non-Alcoholic Beverages" (1.0%), "Clothing and Footwear" (0.6%), "Housing, Water, Electricity, Gas and other Fuels" (0.4%), "Communication" (0.2%) and "Miscellaneous Goods and Services" (0.1%). Four (4) groups recorded decreases during the month "Recreation and Culture" (1.2%), "Transport" (1.0%), "Furnishings, Household Equipment and Household Maintenance" (0.1%), "Alcoholic Beverages, Tobacco and Narcotics" (0.1%). Three (3) group remained unchanged; "Health", "Education" and "Hotels and Restaurants" (*See table 3*).

The group index for "Food and Non-Alcoholic Beverages" increased by 1.0 percent as a result of increases in price for several food items such as; tannia (39.0%), carrots- (local) (36.7%), seedless grape (32.0%), dasheen (20.3%), eddoes (17.0%), cucumber (21.5%), black pepper – loose (23.1%), curry – loose (14.2%), sweet pepper (13.5%) and rice – loose (1.8%).

The index for the group "Clothing and Footwear" grew by 0.6 percent as a result of higher prices for men's long jeans (18.2%), women's brassiere (15.8%) and a men's necktie (6.0%).

"Housing, Water, Electricity, Gas and Other Fuels" registered an increase of 0.4 percent on account of a rise in the cost of electricity by 1.9 percent. This increase was due to an increase in the fuel surcharge rate which moved from 65.30 cents per kilowatt hour for the month of October 2023 to 67.45 per kilowatt hour for the month of November 2023.

The "Communication" index grew by 0.2 percent because of an increase in the price of a cell phone - 8GB (5.0%).

The group index "Miscellaneous Goods and Services" registered a 0.1 percent upward movement as a result of increases in the cost of toothpaste (3.7%) and toilet soap (1.7%).

The "Recreation and Culture" group index recorded a decline of 1.2 percent because of a reduction in the cost of a 10.1 inches tablet (27.2%) and a 50 inches television (13.0%).

Correspondingly the "Transport" index decreased by 1.0 percent due to lower prices for passenger airfare from St. Vincent and the Grenadines to Toronto (52.0%), New York (4.9%) and Trinidad and Tobago (2.7%).

"Furnishings, Household Equipment and Household Maintenance" group index fell by 0.1 percent on account of a decline in the price for a washing machine (7.1%).

The group index "Alcoholic Beverages, Tobacco and Narcotics" recorded a downward movement of 0.1 percent due lower prices for whiskey–black (3.3%) and an imported white rum (3.1%).