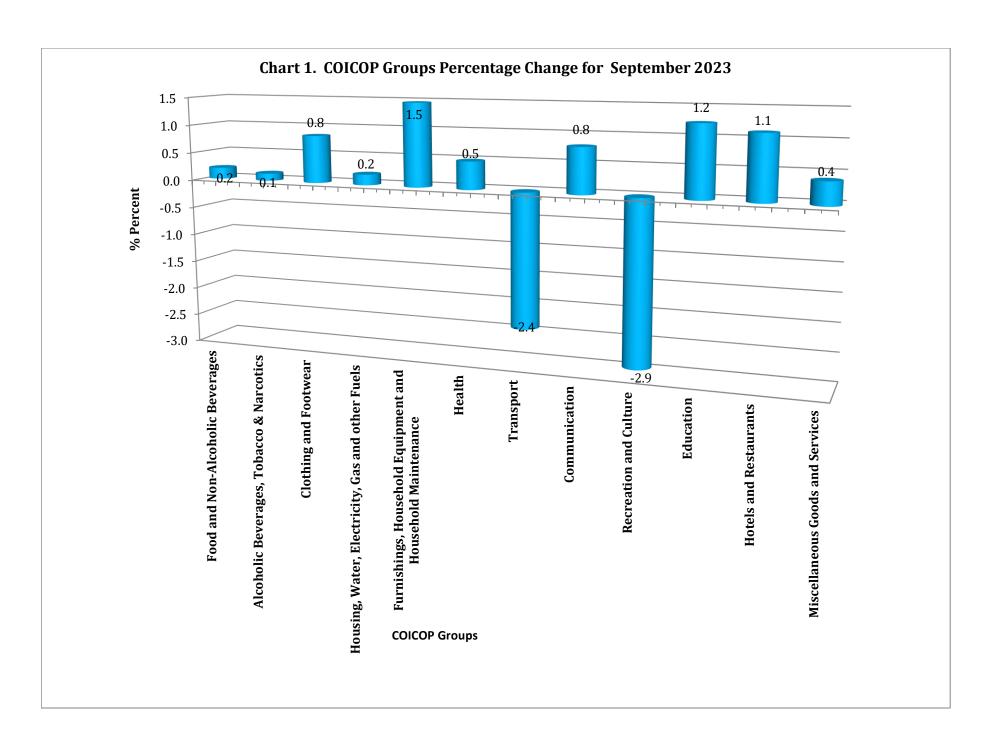

## September 2023

The consumer price index remained unchanged for the month of September 2023 compared to the month of August 2023 (*See table 3*).

During the month of September 2023, the "All Items" index was recorded at 125.2 which was similar for the month of August 2023. Ten (10) groups recorded increases during the month, namely; "Furnishings, Household Equipment and Household Maintenance" (1.5%), "Education" (1.2%), "Hotels and Restaurants" (1.1%), "Clothing and Footwear" (0.8%), "Communication" (0.8%) "Health" (0.5%), "Miscellaneous Goods and Services" (0.4%), "Food and Non-Alcoholic Beverages (0.2%), "Housing, Water, Electricity, Gas and other Fuels" (0.2%), and "Alcoholic Beverages, Tobacco and Narcotics (0.1%). Two (2) groups recorded a decrease; "Recreation and Culture" (2.9%) and "Transport" (2.4%) (*See table 3*).

The "Furnishings, Household Equipment and Household Maintenance" index grew by 1.5 percent due mainly to an increase in the price of bath towels (30.0%) and toilet tissue (13.3%).

The 1.2 percent increase in the "Education" index was due to an increase of 3.7 percent in school fees for private primary education.

The group index for "Hotels and Restaurants" increased by 1.1 percent due to an increase in accommodation fees at overseas universities by 12.2 percent.

Higher prices for belts (33.3%), girls' school shoes (23.1%), boys' socks (13.3%), school shirts (11.1%) and school overalls (10.9%) and were responsible for the 0.8 percent increase in the "Clothing and Footwear" index.

The group index for "Communication" grew by 0.8 percent due mainly to an increase in prepaid mobile plans by 12.5 percent and domestic mobile calls by 5.2 percent.

The "Health" index registered a 0.5 percent upward movement due to the increase in the price of drugs for diabetes (9.5%) and blood sugar testing strips (7.1%).

An increase in the price of a bath soap (7.9%), mouthwash (5.5%) and a toothpaste (3.5%), accounted for the 0.4 percent increase in the "Miscellaneous Goods and Services" group index.

"Housing, Water, Electricity, Gas and Other Fuels" increased by 0.2 percent due to a 1.3 percent increase in electricity consumption.

Similarly, the "Food and Non-Alcoholic Beverages" index recorded a 0.2 percent increase. This increase was attributed to higher prices for several food items, namely: paw paw (49.0%), imported pineapple (31.4%), local tomatoes (26.3%), oranges (21.9%), spaghetti (14.9%), frozen pork chops (9.9%) and ripe plantains (9.7%).

The index for "Alcoholic Beverages, Tobacco and Narcotics" went up by 0.1 percent due to an increase in the price of Brandy (1.9%) and Campari (4.1%).

Meanwhile the "Recreation and Culture" index recorded a decline of 2.9 percent. This was due to a reduction in the cost of a tablet (34.7%), laptop (18.6%) and a television (17.5%).

A reduction in the price of engine oil (8.2%) and lower prices for passenger airfares from St. Vincent and the Grenadines to New York (27.6%), London (25.2%) and Antigua (19.0%) accounted for the 2.4 percent decline in the "Transport" index.