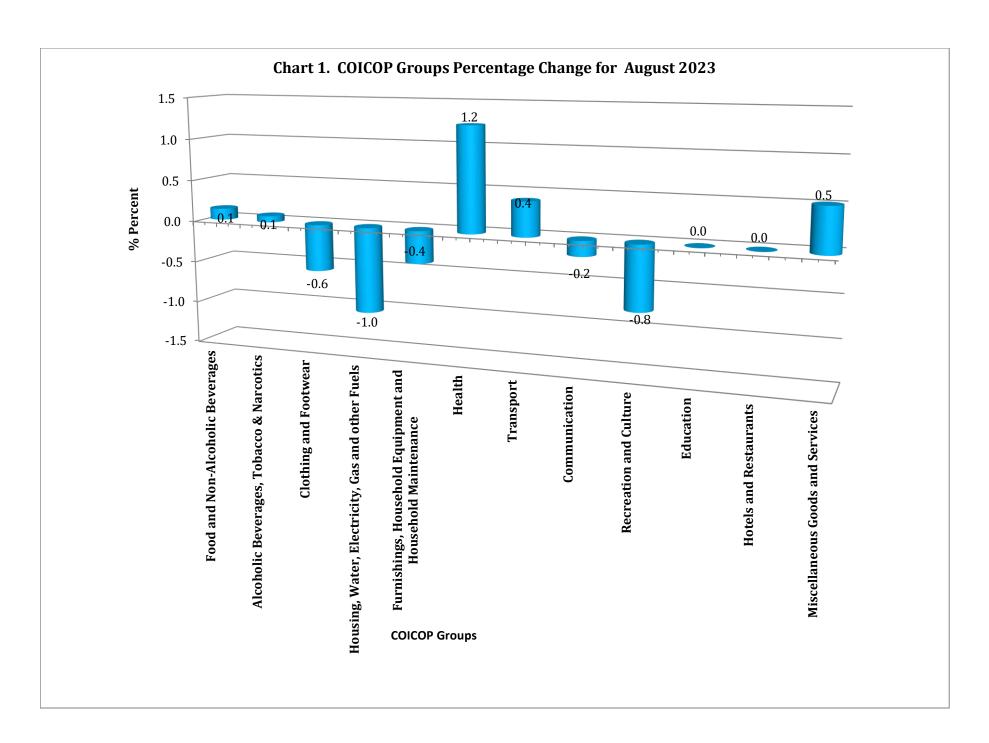

## **AUGUST 2023**

The consumer price index recorded a decrease of 0.2 percent for the month of August 2023, compared to 0.3 percent increase for the month of July 2023 (*See table 3*).

During the month of August 2023, the "All Items" index was recorded at 125.2 compared to 125.4 for the month of July 2023. Five (5) groups recorded increases during the month, namely; "Health" (1.2%), "Miscellaneous Goods and Services" (0.5%), "Transport" (0.4%), "Alcoholic, Beverages, Tobacco and Narcotics" (0.1%), and "Food and Non-Alcoholic Beverages" (0.1%). Five (5) groups recorded a decrease; "Housing, Water, Electricity, Gas and Other Fuels" (1.0%), "Recreation and Culture" (0.8%), "Clothing and Footwear" (0.6%), "Furnishings, Household Equipment and Household Maintenance" (0.4%) and "Communication" (0.2%). Two (2) group remained unchanged; "Education" and "Hotels and Restaurants", (See table 3).

The "Health" index grew by 1.2 percent due to an increase in the price of pain relieving drugs; 75mg (22.6%) and 325mg (9.8%).

The 0.5 percent increase in the "Miscellaneous Goods and Services" index was due to higher prices for toilet soap (8.6%), panty liners (5.6%) and mouthwash (4.9%).

The index for "Transport" increased by 0.4 percent due to higher prices for passenger airfares from St. Vincent and the Grenadines to Trinidad and Tobago (39.6%) and St. Lucia (10.3%).

"Alcoholic Beverages, Tobacco and Narcotics" increased by 0.1 percent due to a 6.3 percent increase in imported white rum.

Similarly, the "Food and Non-Alcoholic Beverages" index recorded a 0.1 percent increase. This was attributed to higher prices for several food items, namely: cornflakes (34.9%), sardines (16.9%), local tomatoes (9.5%), coconut slice (9.5%), imported broccoli (7.9%) and onions (7.5%).

Meanwhile the "Housing, Water, Electricity, Gas and Other Fuels" index recorded a decline of 1.0 percent. This was due to a reduction in the cost of cooking gas (17.4%) and a 1.9 percent reduction in the cost of electricity.

Lower prices for dog food (29.8%) and a tablet (18.3%) were responsible for the 0.8 percent decrease in the group index for "Recreation and Culture".

The nine percent decrease in the textile material Tetrex accounted for the 0.6 percent decline in the "Clothing and Footwear" group index.

"Furnishings, Household Equipment and Household Maintenance" group index registered a 0.4 percent downward movement due to the reduction in the price of toilet paper (12.5%) and a gas stove (5.6%).

A reduction in the price of a cell phone (6.4%) accounted for the 0.2 percent decline in the "Communication" index.