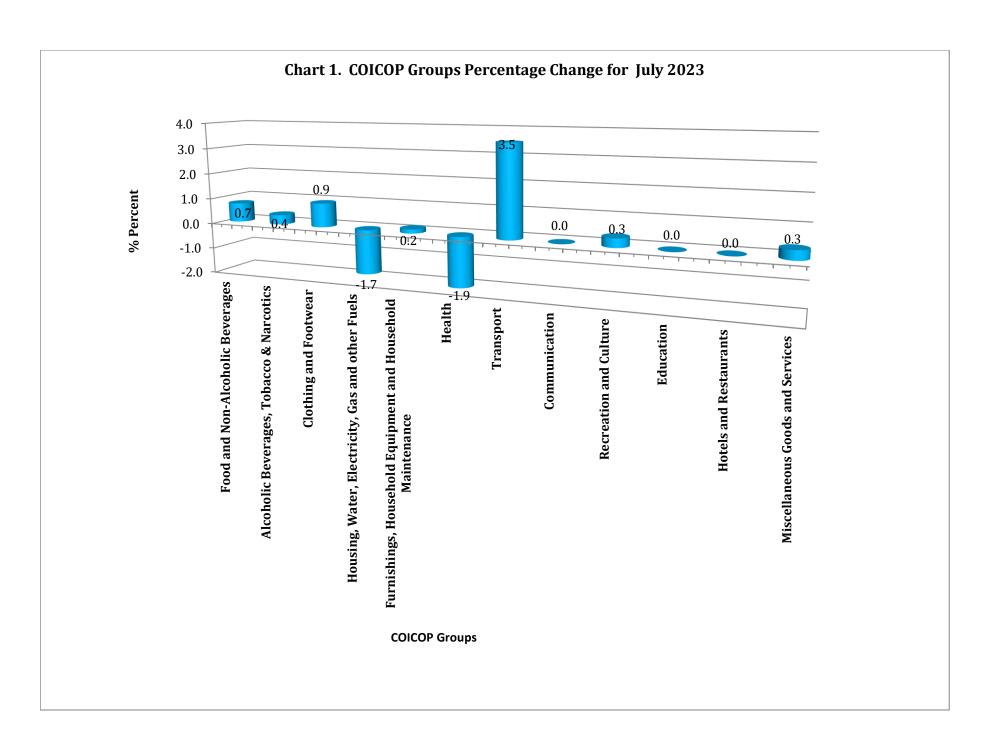

## **July 2023**

The consumer price index recorded an increase of 0.3 percent for the month of July 2023, compared to 1.1 percent increase for the month of June 2023 (*See table 3*).

During the month of July 2023, the "All Items" index was recorded at 125.4 compared to 125.0 for the month of June 2023. Seven (7) groups recorded increases during the month, namely; "Transport" (3.5%), "Clothing and Footwear" (0.9%), "Food and Non Alcoholic Beverages" (0.7%), "Alcoholic, Beverages, Tobacco and Narcotics" (0.4%), "Recreation and Culture" (0.3%), "Miscellaneous Goods and Services" (0.3%) and "Furnishings, Household Equipment and Household Maintenance" (0.2%). Two (2) groups recorded a decrease; "Health" (1.9%) and "Housing, Water, Electricity, Gas and Other Fuels" (1.7%). Three (3) group remained unchanged; "Communication", "Education" and "Hotels and Restaurants", (*See table 3*).

The 3.5 percent increase in the "Transport" index was as a result of an increase the prices for maintenance services for motor vehicles. This includes engine oil change (66.7%), spark plugs replacement (50.0%), wheel alignment (33.3%) and transmission oil change (25.0%). Also, there was an increase in the passenger airfare from St Vincent and the Grenadines to New York (62.9%).

The group index for "Clothing and Footwear" increased by 0.9 percent due mainly to an increase in the price of panties (66.7%), men's dress shoes (25.6%) and belts (25.0%).

The 0.7 percent increase in the index for "Food and Non Alcoholic Beverages" is due to an increase in the price of several food items which includes; pumpkin (66.9%), imported tomatoes (39.9%), red apples (27.0%), flaked tuna (19.1%), loose curry (13.0%), English

potatoes (10.9%), spaghetti (7.4%), peanuts (7.3%), smoke herring (6.2%), mutton (6.1%), condensed milk (4.4%), loose rice (3.4%) and chicken wings (1.6%).

"Alcoholic Beverages, Tobacco and Narcotics" increased by 0.4 percent due to higher prices for port wine (7.6%), red wine (4.7%), cigarette (1.8%) and a whiskey (1.6%).

Higher prices for cat food (12.9%), a language arts textbook (8.7%), dog food (7.0%) and a mathematics textbook (4.2%) were responsible for the 0.3 percent increase in the group index for "Recreation and Culture".

Similarly, "Miscellaneous Goods and Services" increase by 0.3 percent as a result of increases in the prices for toothpaste (58.8%) and mouthwash (10.1%).

"Furnishings, Household Equipment and Household Maintenance" grew by 0.2 percent. This was due to an increase in the price for bleach (41.7%), mattress (15.7%) and dishwashing liquid (2.2%).

The 1.9 percent decline in the index for "Health" was attributed to lower prices for pain killers (35.5%), drugs for hypertension (8.7%) and a blood pressure monitor (1.4%).

The "Housing, Water, Electricity, Gas and Other Fuels" group index recorded a decrease of 1.7 percent due mainly to a decrease in the price of electricity (9.5%). This lower cost for electricity resulted from a fall in the fuel surcharge rate which moved from 65.78 cents per kilowatt hour for June 2023 to 54.77 cents per kilowatt hour for July 2023.