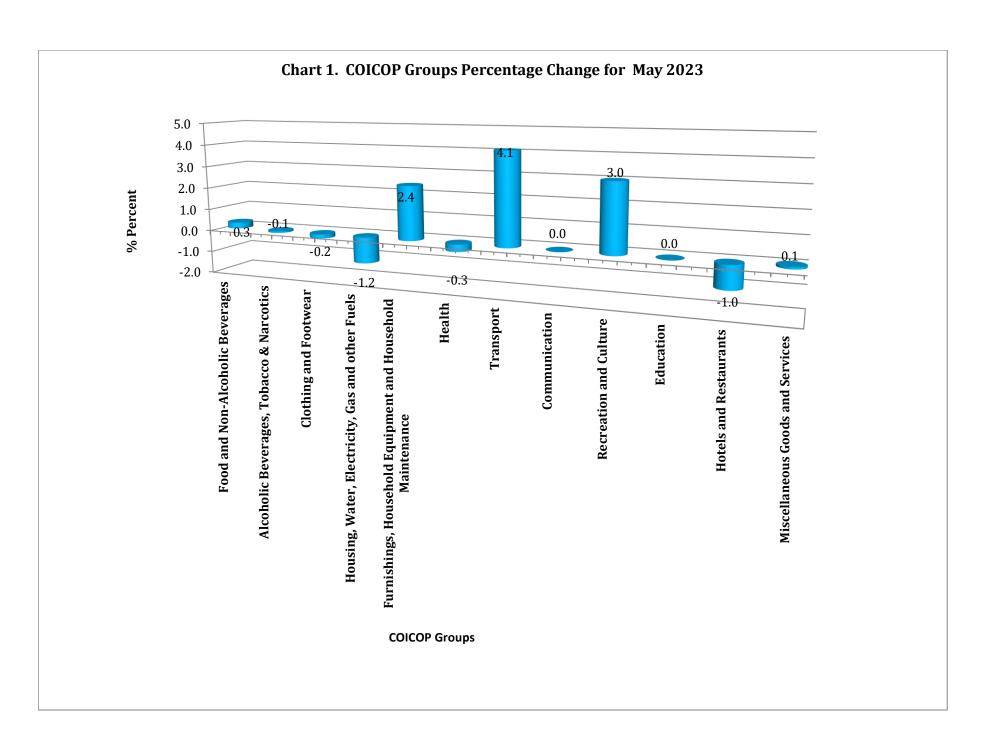

## **MAY 2023**

The consumer price index recorded an increase of 0.5 percent for the month of May 2023, compared to 1.0 percent increase for the month of April 2023 (*See table 3*).

During the month of May 2023, the "All Items" index was recorded at 123.6 compared to 123.0 for the month of April 2023. Five (5) groups recorded increases during the month, namely; "Transport" (4.1%), "Recreation and Culture" (3.0%), "Furnishings, Household Equipment and Household Maintenance" (2.4%), "Food and Non-Alcoholic Beverages (0.3%) and "Miscellaneous Goods and Services" (0.1%). Five (5) groups recorded a decrease; "Housing, Water, Electricity, Gas and Other Fuels" (1.2%), "Hotels and Restaurants" (1.0%), "Health" (0.3%), "Clothing and Footwear" (0.2%) and "Alcoholic Beverages, Tobacco and Narcotics" (0.1%). Two (2) groups remained unchanged; "Communication" and "Education", (See table 3).

The 4.1 percent increase in the index for "Transport" is mainly due to higher prices for passenger airfare from St. Vincent and the Grenadines to several destinations, which includes: London, United Kingdom (56.7%), Trinidad (44.3%), Antigua (32.6%) and Miami, U.S.A (17.4%). Also, an increase of 16.6% for spark plugs and 10.3% for an oil filter contributed to the increase.

The group index for "Recreation and Culture" grew by 3.0 percent due mainly to an increase in the cost of carnival costumes. The price of adult costumes increased by 25.0 percent and children's by 14.3 percent.

The increase of 2.4 percent in the group index for "Furnishings, Household Equipment and Household Maintenance" was mainly on account of a 51.6 increase in the price of a dinner plate and 42.1 percent for a large bath towel.

"Food and Non-Alcoholic Beverages" grew by 0.3 percent due to an increase in the price of several food items which includes: broccoli (43.7%), cocoa powder (39.3%), Vienna sausage (26.5%), red seedless grapes (18.3%), pasta –penne (15.8%), imported pineapple (11.9%), an evaporated milk (9.7%), limes (7.0%), watermelon (7.0%) and oranges (6.7%).

"Miscellaneous Goods and Services" increased by 0.1 percent mainly due to a higher price for a toothpaste (3.8%) and a bath soap (2.2%).

Meanwhile, the group index for "Housing, Water, Electricity, Gas and Other Fuels" declined by 1.2 percent. This is attributable to a decrease of 6.6 percent in the price for electricity which resulted from a lower fuel surcharge rate of 61.16 cents per kilowatt hour for May 2023 compared to 69.06 for April 2023.

"Hotels and Restaurants" decreased by 1.0 percent due to a 20.0 percent decline in the price for chicken and fries, while the "Health" index fell by 0.3 percent due to a reduction of 14.3 percent in the price of a drug that is used in the treatment of hypertension.

The index for "Clothing and Footwear" declined by 0.2 percent due mainly to an 11.4 percent decrease in the price for a men's long pants, while "Alcoholic Beverages, Narcotics and Tobacco" fell by 0.1 percent due to an 11.3% decrease in the price of a Tequila.