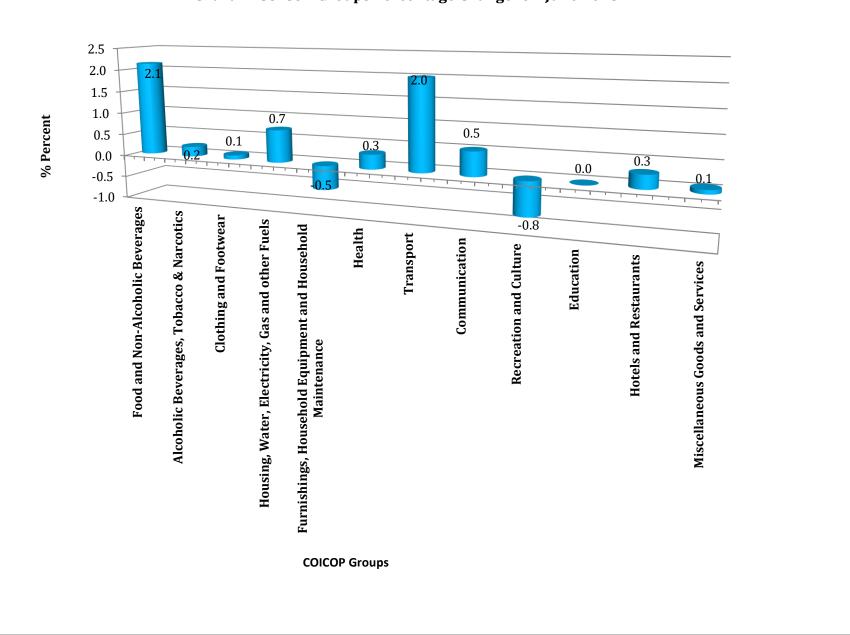

#### June 2023

The consumer price index recorded an increase of 1.1 percent for the month of June 2023, compared to 0.5 percent increase for the month of May 2023 (*See table 3*).

During the month of June 2023, the "All Items" index was recorded at 125.0 compared to 123.6 for the month of May 2023. Nine (9) groups recorded increases during the month, namely; "Food and Non Alcoholic Beverages" (2.1%), "Transport" (2.0%), "Housing, Water, Electricity, Gas and Other Fuels" (0.7%), "Communication" (0.5%), "Health" (0.3%) "Hotels and Restaurants" (0.3%), "Alcoholic, Beverages, Tobacco and Narcotics" (0.2%), "Clothing and Footwear" (0.1%) and "Miscellaneous Goods and Services" (0.1%). Two (2) groups recorded a decrease; "Recreation and Culture" (0.8%) and "Furnishings, Household Equipment and Household Maintenance" (0.5%). One (1) group remained unchanged; "Education", (*See table 3*).

The 2.1 percent increase in the index for "Food and Non Alcoholic Beverages" is due to an increase in the price of several food items which includes; local carrots (66.7%), white yams (35.9%), tannia (25.8%), sweet potatoes (25.8%), local tomatoes (19.2%), gala apples (17.2%), imported cabbage (16.7%), cucumber (16.6%), pumpkin (10.7%), green plantain (8.7%) and chicken wings (7.6%).

There was an increase of 2.0 percent in the index for "Transport". This increase was due mainly to higher prices for passenger airfare from St. Vincent and the Grenadines to the

following destinations; London, United Kingdom (39.9%), Miami, U.S.A (17.8%) and Trinidad (16.1%).

The group index for "Housing, Water, Electricity, Gas and Other Fuels" increased by 0.7 percent. This is attributable to an increase of 4.2 percent in the price for electricity which resulted from a higher fuel surcharge rate of 65.78 cents per kilowatt hour for June 2023 compared to 61.16 cents per kilowatt hour for May 2023.

An increase in the monthly 50 mbps package for internet caused the index for "Communication" to grow by 0.5 percent.

The "Health" index grew by 0.3 percent due mainly to an increase in the price of drugs that is used to treat hypertension by 16.7 percent.

Similarly, the group index for "Hotels and Restaurants" increased by 0.3 percent due mainly to an increase of 25 percent in the price of school meals in particular a bread and chicken.

"Alcoholic Beverages, Tobacco & Narcotics" increased by 0.2 percent due mainly to an increase in the price of a stout (1.0%), a whiskey (0.6%) and a brandy (0.1%).

The group index "Clothing and Footwear" increased by 0.1 percent due mainly to an increase in the price of a school shirt (11.1%), a school overalls (10.9%) and men's long sleeve shirt (6.1%).

The group index for "Miscellaneous Goods and Services" grew by 1.0 percent. This was mainly caused by a 6.6% increase in a mouthwash, toothpaste (2.1%) and diapers (0.3%).

Meanwhile, the group index for "Recreation and Culture" declined by 0.8 percent. This was attributable to a decrease of 10.4 percent in the price for a laptop and 8.4 percent for a tablet.

"Furnishings, Household Equipment and Household Maintenance" fell by 0.5 percent. This was due to a decrease in the price of a 20-inch gas stove (8.4%) and a powder detergent (6.1%).