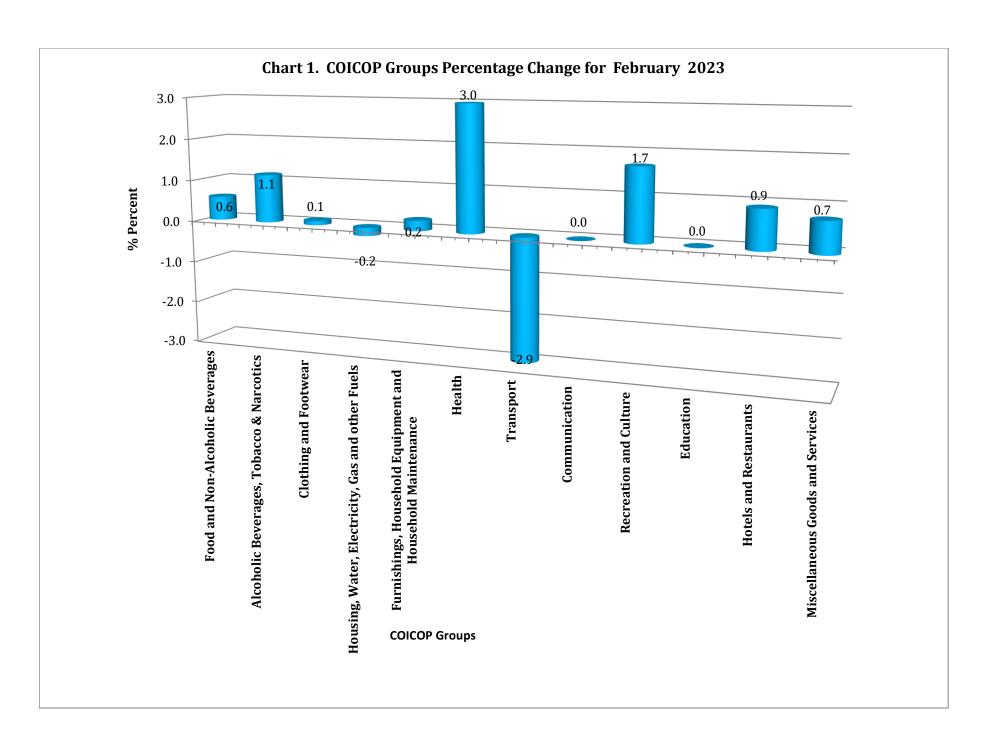

## **FEBRUARY 2023**

The consumer price index recorded an increase of 0.1 percent for the month of February 2023, compared to 0.2 percent decrease for the month of January 2023 (see table 3).

During the month of February 2023, the "All Items" index was recorded at 121.5 compared to 121.4 for the month of January 2023. Eight (8) groups recorded increases during the month namely, "Health" (3.0%), "Recreation and Culture" (1.7%), "Alcoholic Beverages, Tobacco and Narcotics" (1.1%), "Hotels and Restaurants" (0.9%), "Miscellaneous Goods and Services" (0.7%), "Food and Non-Alcoholic Beverages" (0.6%), "Furnishings, Household Equipment and Household Maintenance" (0.2%) and "Clothing and Footwear" (0.1%). Two (2) groups recorded decreases for the month, "Transport" (2.9%) and "Housing, Water, Electricity, Gas and Other Fuels" (0.2%). Two (2) groups remained unchanged, "Communication" and "Education", (See table 3).

The index for "Health" increased by 3.0 percent due to an increase in the price of pain relievers (53.4%), drugs used for the treatment of cancer (41.5%) and drugs for hypertension (21.8).

Higher prices for a tablet (74.6%) and mathematics textbook (2.2%) were responsible for the 1.7 percent increase in the group index for "Recreation and Culture".

The group index for "Alcoholic Beverages, Tobacco and Narcotics" increased by 1.1 percent due to higher prices for an imported white rum (8.0%), an imported red rum (3.5%) and local rum (3.5%).

The 0.9 percent increase in "Hotels and Restaurants" group index was due mainly to an increase in the price for local fruit juice (9.6%), chicken lunch (8.3%) and fish lunch (7.7%).

"Miscellaneous Goods and Services" increase by 0.7 percent as a result of increases in the prices for sanitary napkins (45.5%), bath soap (23.2%) and disposable diapers (11.8%).

The "Food and Non Alcoholic Beverages" group index recorded a 0.6 percent increase as a result of higher prices for a number of food items namely; lentil peas (39.1%), flaked tuna (15.5%), cornflakes (14.3%), green seasoning (12.3%), dasheen (12.1%), cocoa powder (10.0%), robin fish (9.9%), chicken wings (5.5%) and chicken sausage (4.9%).

The group index for "Furnishings, Household Equipment and Household Maintenance" increased by 0.2 percent on account of an increase in the price of dinner plates (17.4%), a queen size mattress (16.8%) and powder detergent (13.9%).

"Clothing and Footwear" grew by 0.1 percent as a result of increases in the prices for panties (25.7%) and boxer briefs (7.0%).

The 2.9 percent decline in the "Transport" index was mainly on account of a decrease in passenger airfare from St Vincent and the Grenadines to New York (18.7%), Miami (10.6%) and Grenada (1.8%).

The "Housing, Water, Electricity, Gas and Other Fuels" group index recorded a decrease of 0.2 percent due mainly to a decrease in the price of electricity (0.8%).

The point-to-point inflation rate stood at 5.8 percent for the month of February 2023 compared to 3.6 percent for February 2022. The groups that accounted for the largest increases during the period were, "Hotels and Restaurants" (15.4%), "Food and Non-Alcoholic Beverages" (13.3%), "Furnishings, Household Equipment and Household Maintenance" (10.5%) and "Transport" (6.2%) (See table 3).