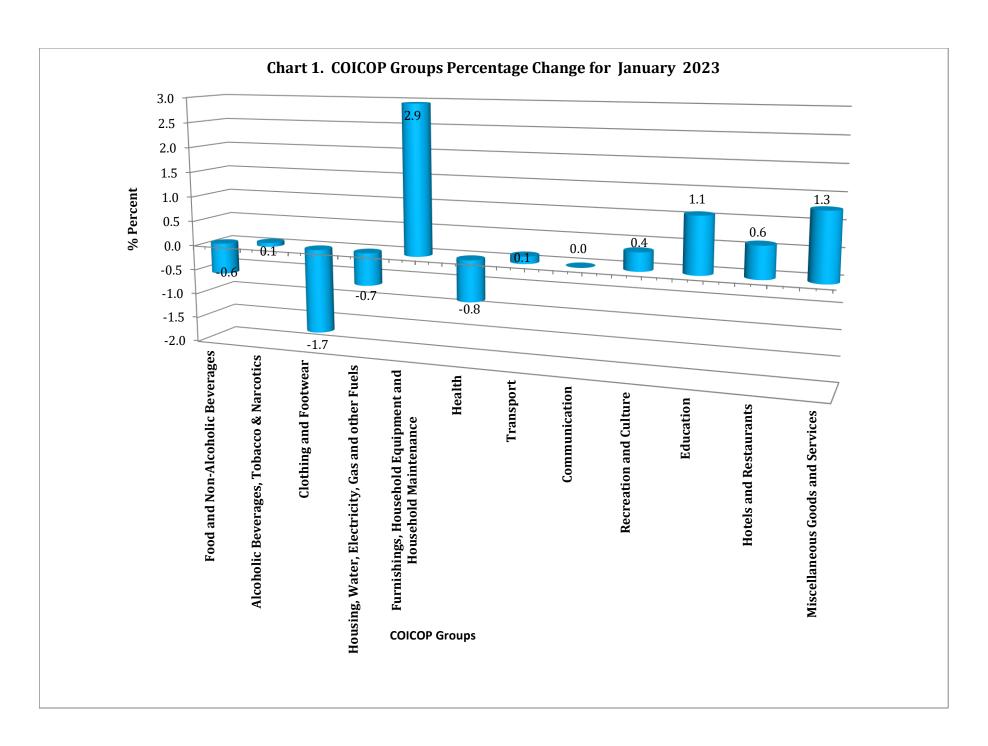

## **JANUARY 2023**

The consumer price index recorded a decrease of 0.2 percent for the month of January 2023, compared to 0.6 percent decrease for the month of December 2022 (see table 3).

During the month of January 2023, the "All Items" index was recorded at 121.4 compared to 121.6 for the month of December 2022. Four (4) groups recorded a decrease during the month namely, "Clothing and Footwear" (1.7%), "Health" (0.8%), "Housing, Water, Electricity, Gas and Other Fuels" (0.7%) and "Food and Non-Alcoholic Beverages" (0.6%). Seven (7) groups recorded increases for the month, "Furnishings, Household Equipment and Household Maintenance" (2.9%), "Miscellaneous Goods and Services" (1.3%), "Education" (1.1%), "Hotels and Restaurants" (0.6%), "Recreation and Culture" (0.4%), "Alcoholic Beverages, Tobacco and Narcotics" (0.1%) and "Transport" (0.1%). (See table 3).

"Clothing and Footwear" declined by 1.7 percent as a result of decreases in the prices for women's short pants (19.4%), men's long jeans (12.9%), brassiere (12.7%) and men sandals (7.1%).

The index for "Health" decreased by 0.8 percent due to a decrease in the price of a retinal examination (33.3%), pain relievers (5.7%) and drugs for hypertension (3.4%).

Meanwhile, the "Housing, Water, Electricity, Gas and Other Fuels" group index recorded a decrease of 0.7 percent due mainly to a decrease in the price of electricity (10.2%).

The "Food and Non Alcoholic Beverages" group index recorded a 0.6 percent decline as a result of lower prices for a number of items namely; local cabbage (20.1%), fish – ballahoo (20.0%), sweet pepper (20.0%), packaged flour - white (14.9%), evaporated milk (12.8%), chicken wings (12.2%) and powdered milk (4.9%).

"Furnishings, Household Equipment and Household Maintenance" group index grew by 2.9 percent on account of an increase in the price of a refrigerator (13.3%), powdered detergent (11.7%) and bathroom tissue (2.8%).

The 1.3 percent increase in the group index for "Miscellaneous Goods and Services" resulted from an increase in the price for sanitary napkins (28.1%) and day care services (14.0%).

Meanwhile, the "Education" group index recorded an increase of 1.1 percent on account of higher tuition fees at St. Augustine Campus (8.6%) and Mona Campus (1.1%).

The 0.6 percent increase in "Hotels and Restaurants" group index was due to an increase in the price for pizza (10.0%), sandwich (4.0%) and accommodation services at overseas universities (1.7%).

Higher prices for a television (13.8%) and dog food (4.6%) were responsible for the 0.4 percent increase in the group index for "Recreation and Culture".

The group index for "Alcoholic Beverages, Tobacco and Narcotics" increased by 0.1 percent due to higher prices for Irish cream (11.1%), gin (4.7%) and local port wine (2.0%).

Similarly, the 0.1 percent increase in the "Transport" index was mainly on account of an increase in passenger airfare from St Vincent and the Grenadines to Miami (70.2%), New York (59.4%), Toronto (45.3%) and St. Lucia (6.5%).