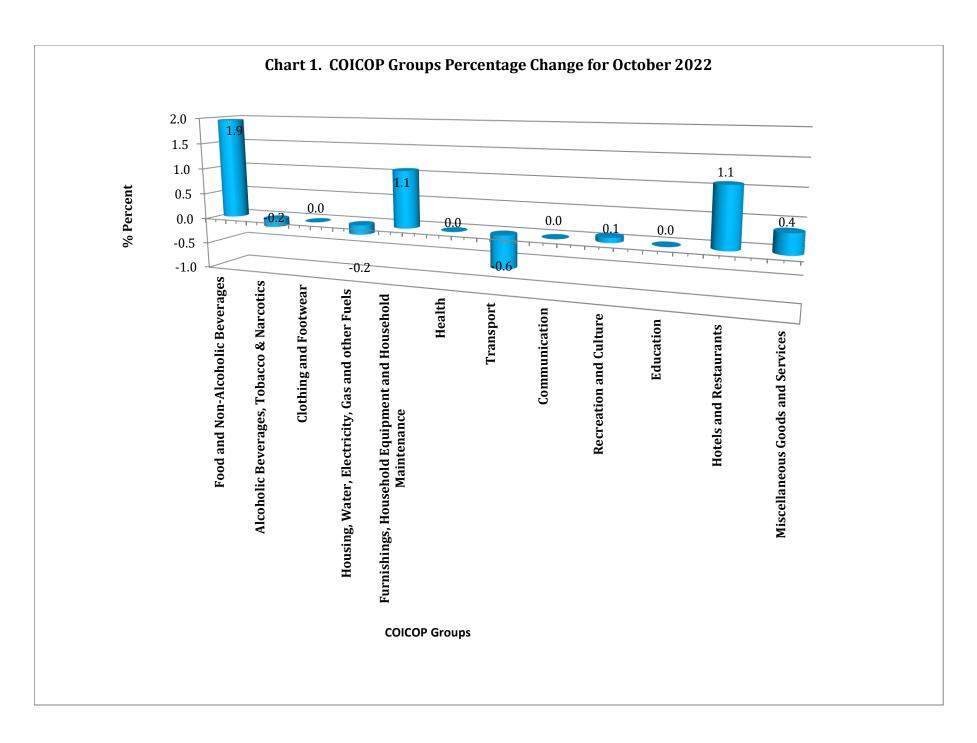

## October 2022

The consumer price index recorded an increase of 0.3 percent for the month October 2022 compared to 0.7 percent for the month of September 2022, (see table 3).

During the month of October 2022, the "All Items" index was recorded at 121.9 compared to 121.5 for the month of September 2022. Five (5) groups recorded increases during the month, namely; "Food and Non-Alcoholic Beverages" (1.9%), Furnishings, Household Equipment and Household Maintenance (1.1%), "Hotels and Restaurants" (1.1%), "Miscellaneous Goods and Services" (0.4%) and "Recreation and Culture" (0.1%). Three (3) groups recorded decreases for the month, "Transport" (0.6%), "Alcoholic Beverages, Tobacco and Narcotics" (0.2) and "Housing, Water, Electricity, Gas and Other Fuels" (0.2%). Four (4) groups remained unchanged, "Clothing and Footwear", "Health" "Communication" and "Education", (See table 3).

The "Food and Non-Alcoholic Beverages" group index grew by 1.9 percent on account of higher prices for several food items, which included; soya bean oil (23.6%), pigeon peas (18.2%), pineapple (15.4%), broccoli (12.8%), luncheon meat (11.9%), evaporated milk (11.4%), chicken - whole leg (5.8%), powdered milk - full cream (3.4%), oats (2.8%) and rice (2.1%).

The group index for "Furnishings, Household Equipment and Household Maintenance" grew by 1.1 percent due mainly to a higher price for a disinfectant (10.3%), washing soap (7.1%) and mattress (5.7%).

Similarly, the 1.1 percent increase in "Hotels and Restaurants" group index was as a result of increases in the price for a slice of pizza (25.3%) and school meals: chicken lunch (25.0%) and roti (16.7%).

The group index for "Miscellaneous Goods and Services" grew by 0.4% on account of higher prices for sanitary napkins (5.4%) and toilet soap (5.0%).

Meanwhile, "Recreation and Culture" recorded growth of 0.1 percent due mainly to a 44.4 percent increase in the price for exercise book.

The "Transport" index fell by 0.6 percent on account of a decrease in the price for passenger airfares from St. Vincent and the Grenadines to London (27.9%) and Toronto (16.1%).

The group index for "Alcoholic Beverages, Tobacco and Narcotics" declined by 0.2 percent due to a decrease in the prices of red wine (10.1%) and whiskey (1.9%).

"Housing, Water, Electricity, Gas and Other Fuels" group index fell by 0.2 percent, as a result of lower prices for a lamp holder (22.7%), galvanise nail (6.4%) and electricity (1.0%). The lower cost for electricity resulted from a reduction in the fuel surcharge rate which moved from 64.63 cents per kilowatt hour for the month of September 2022 to 63.46 cents per kilowatt hour for October 2022.