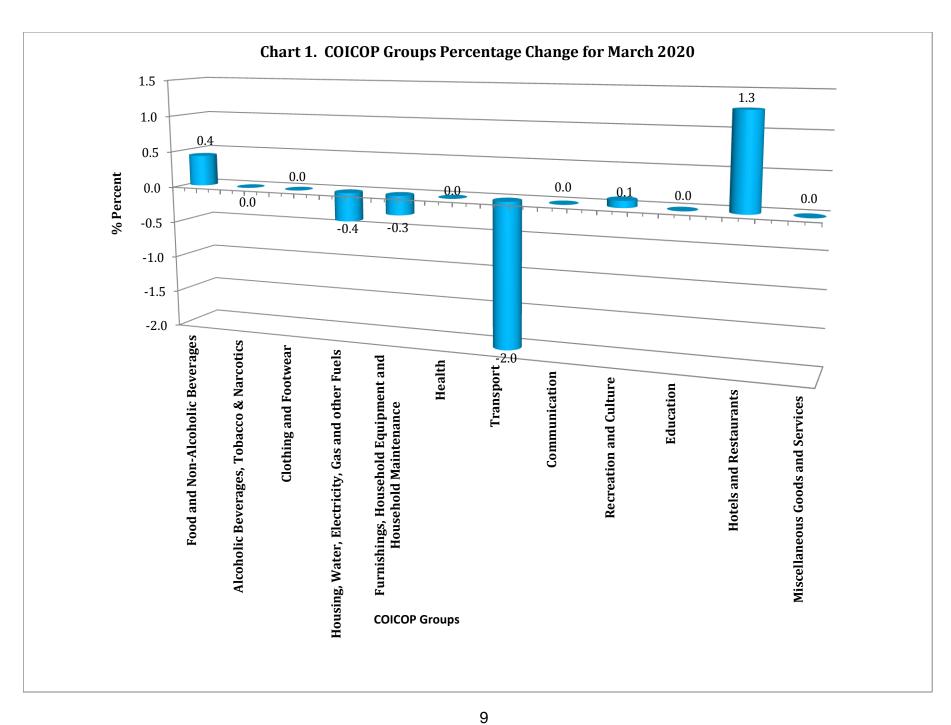

## March 2020

The consumer price index recorded a decrease of 0.3 percent for the month of March 2020, compared to an increase of 0.1 percent for the month of February 2020 (see table 3).

During the month of March 2020, the "All Items" index was recorded at 111.5, compared to 111.8 for the month of February 2020. Three (3) groups recorded increases during the month, "Hotels and Restaurants" (1.3%), "Food and Non-Alcoholic Beverages" (0.4%) and "Recreation and Culture" (0.1%). Three groups recorded a decrease for the period, "Transport (2.0%), "Housing, Electricity, Gas and Other Fuels" (0.4%) and "Furnishing, Household Equipment and Household Maintenance" (0.3%). Six groups remained unchanged, "Alcoholic Beverages, Tobacco and Narcotics", "Clothing and Footwear", "Health", "Communication", "Education" and "Miscellaneous Goods and Services".

The "Transport" index recorded a 2.0 percent decline as a result of decreases in the price for passenger airfares from St. Vincent and the Grenadines to a few destinations, namely, Toronto-Canada (0.1%), St. Lucia (9.7%) and London-United Kingdom (16.0%). Lower prices for diesel (8.5%) and petrol (7.7%) also accounted for the decline in this index.

"Housing, Electricity, Gas and Other Fuels" index fell by 0.4 percent on account of a 2.7 percent reduction in the cost for electricity. This is due to a lower fuel surcharge rate of 35.00 cent per kilowatt hour applicable for the month of March compared to 37.49 cents per kilowatt hour for February 2020.

Meanwhile, the "Furnishings, Household Equipment and Household Maintenance" group index fell by 0.3 percent on account of a decrease in the cost of washing powder (5.6%), washing liquid (2.7%) and washing soap (1.6%).

The 1.3 percent growth in the group index for "Hotels and Restaurants" is a result of an 11.8 percent increase in the price of a fish lunch.

"Food and Non-Alcoholic Beverages" index grew by 0.4 percent as a result of higher prices for several food items, namely, cucumber (23.4%), powdered skimmed milk (17.2%), black-eyed peas - loose (11.2%), watermelon (7.6%), carrots (7.3%), frozen mixed vegetables (6.1%), mild cheddar cheese (2.4%), chicken franks (2.0%), chicken neck (1.9%), chicken - whole leg (0.6%) and cornflakes (0.1%).

Higher price for dog food (9.7%) was responsible for the 0.1 percent increase in the group index for "Recreation and Culture".

The point-to-point inflation rate stood at 0.5 percent for the month of March 2020 compared to 1.3 percent for March 2019. The groups that accounted for the largest increases during the period were "Alcoholic Beverages, Tobacco and Narcotics (2.9%), "Hotels and Restaurant" (2.8%), "Food and Non-Alcoholic Beverages" (2.1%), "Miscellaneous Goods and Services" (2.1%) and "Education" (1.8%).