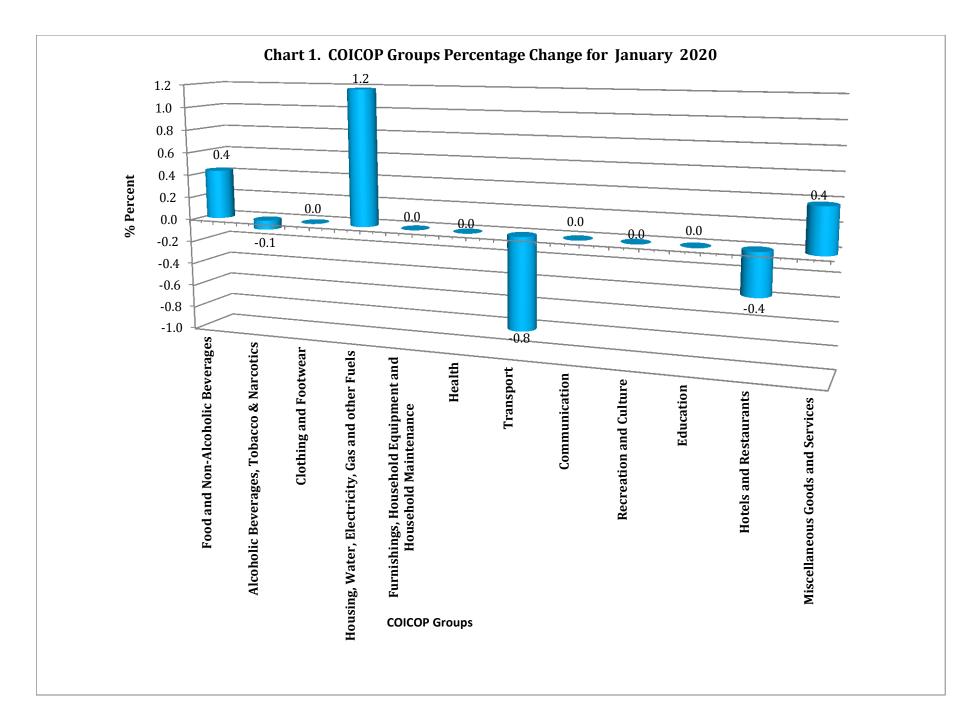

#### JANUARY 2020

The consumer price index recorded an increase of 0.4 percent for the month of January 2020, compared to a decrease of 0.5 percent for the month of December 2019 *(see table 3).* 

During the month of January 2020, the "All Items" index was recorded at 111.7, compared to 111.3 for the month of December 2019. Three (3) groups recorded increases during the month, "Housing, Water, Electricity, Gas and Other Fuels" (1.2%), "Food and Non-Alcoholic Beverages" (0.4%) and "Miscellaneous Goods and Services" (0.4%). Three (3) groups recorded decreases during the period, "Transport" (0.8%), "Hotels and Restaurants" (0.4%) and "Alcoholic Beverages, Tobacco and Narcotics" (0.1%). Six (6) groups remained unchanged, , "Clothing and Footwear", "Furnishings, Household Equipment and Household Maintenance", "Health", "Communication", "Recreation and Culture", and "Education" *(See table 3)*.

"Housing, Water, Electricity. Gas and Other Fuels" group index recorded the largest increase of 1.2 percent. This was on account of a 6.1 percent increase in the cost of electricity.

Meanwhile, the index for the group "Food and Non Alcoholic Beverages" increased by 0.4 percent as a result of higher prices for some food items such as pork chops (14.4%), cucumber (14.3%), sweet peppers (6.9%), onions (5.5%), mincemeat (4.8%), english potatoes (4.2%), margarine (2.6%) and chicken leg quarters (2.5%).

The "Miscellaneous Goods and Services" group index recorded an increase of 0.4 percent on account of a rise in the rates for health insurance premiums, namely, individual (94.3%) and family of three persons or more (73.1%).

"Transport" group index fell by 0.8 percent due to lower costs for passenger airfares from St. Vincent and the Grenadines to a few destinations, namely, New York (17.7%), Trinidad and Tobago (13.0%) and Toronto (11.6%) and a lower price for a truck tyre which fell by 5.3 percent.

Lower costs for university accommodation fees (21.5%) and a fall in the price of a school meal – rice and chicken (16.7%) were responsible for the 0.4 percent decline in the group index for "Hotels and Restaurants".

The "Alcoholic Beverages, Tobacco and Narcotics" group index declined by 0.1 percent on account of lower prices for white wine (3.8%) and dry gin (2.0%).

The point-to-point inflation rate stood at 0.3 percent for the month of January 2020 compared to 1.6 percent for January 2019. The groups that accounted for the largest increases during the period were "Alcoholic Beverages, Tobacco and Narcotics (3.0%), "Education" (1.8%), "Miscellaneous Goods and Services" (1.6%), "Hotels and Restaurants" (1.5%), and "Food and Non-Alcoholic Beverages" (1.4%)(See table 3).