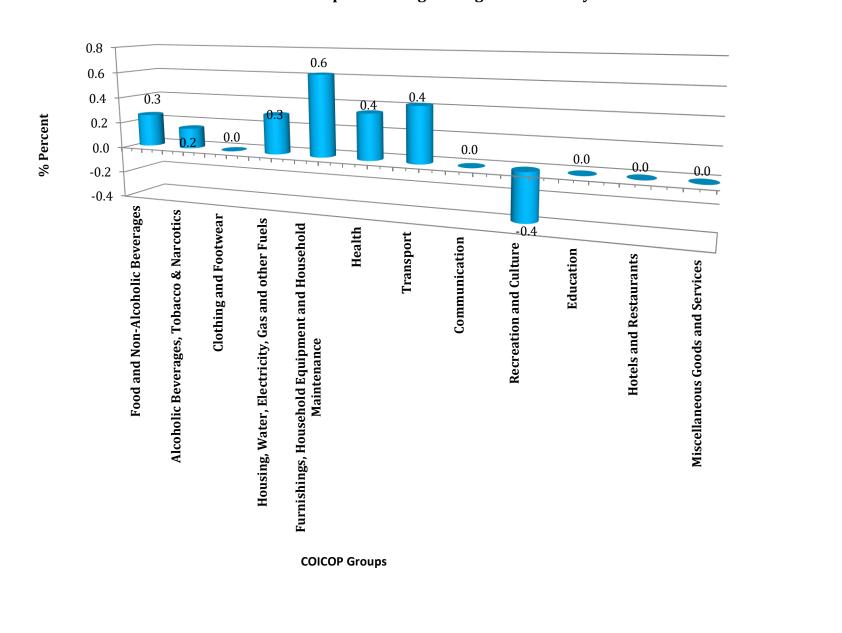

#### FEBRUARY 2021

The consumer price index recorded an increase of 0.3 percent for the month of February 2021, similar to the change recorded for the month of January 2021 (*see table 3*).

During the month of February 2021, the "All Items" index was recorded at 110.8 compared to 110.5 for the month of January 2021. Six (6) groups recorded increases during the month, namely, "Furnishings, Household Equipment and Household Maintenance" (0.6%), "Health" (0.4%), "Transport" (0.4%), "Food and Non-alcoholic Beverages" (0.3%), "Housing, Water, Electricity, Gas and Other Fuels" (0.3%) and "Alcoholic Beverages, Tobacco & Narcotics" (0.2%). One (1) group recorded a decrease for the month, "Recreation and Culture" (0.4%). Five groups remained unchanged, "Clothing and Footwear", "Communication", "Education", "Hotels and Restaurants" and "Miscellaneous Goods and Services".

"Furnishings, Household Equipment and Household Maintenance" grew by 0.6 percent on account of an increase in the price of candles (25.9%), electric bulb (17.6%), pillow cases (15.8%), and dishwashing liquid (5.7%).

The index for "Health" increased by 0.4 percent due to a 15.6 percent rise in the price of drugs that is used for the treatment of hypertension.

Similarly, the "Transport" index grew by 0.4 percent due to an increase of 7.6 percent in passenger airfare from St. Vincent and the Grenadines to New York, U.S.A.

The 0.3 percent increase in the group index for "Food and Non-Alcoholic Beverages" is due mainly to higher prices for several food items which include, corned beef (9.7(%), luncheon meat (9.1%), bacon (6.1%), chicken leg quarters (5.7%), tomatoes (5.2%), chicken necks (5.1%) and frozen pork (4.7%).

"Housing, Electricity, Gas and Other Fuels" grew by 0.3 percent on account of an increase in the price of lumber (4.2%) and an average increase of 14.6 percent in the price of Liquefied Petroleum Gas (LPG).

The group index for "Alcoholic Beverages, Tobacco and Narcotics" grew by 0.2 percent due to a 1.2 percent increase in the price of an imported stout.

Meanwhile, the "Recreation and Culture" index fell by 0.4 percent due to a decrease of 13.8 percent in the price of a pencil.