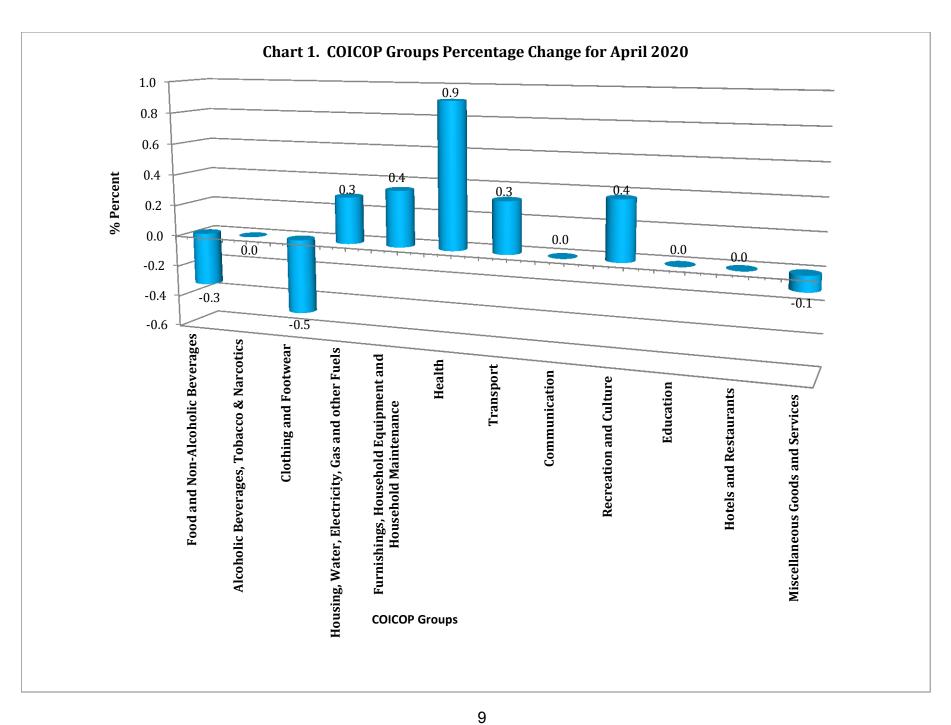

## **APRIL 2020**

The consumer price index recorded an increase of 0.1 percent for the month of April 2020, compared to a decrease of 0.3 percent for the month of March 2020 (See table 3).

During the month of April 2020, the "All Items" index was recorded at 111.6, compared to 111.5 for the month of March 2020. Five (5) groups recorded increases during the month, "Health", (0.9%), "Recreation and Culture" (0.4%), "Furnishings, Household Equipment and Household Maintenance", (0.4%), "Housing, Water, Electricity, Gas and Other Fuels" (0.3%) and "Transport" (0.3%).

Three (3) groups recorded decreases during the period, "Clothing and Footwear" (0.5%), "Food and Non-Alcoholic Beverages" (0.3%) and "Miscellaneous Goods and Services" (0.1%). Four (4) groups remained unchanged "Alcoholic Beverages, Tobacco and Narcotics", "Communication", "Hotels and Restaurants" and "Education" (See table 3).

"Health" group index recorded the largest increase of 0.9 percent. This was on account of higher prices for dental services cleaning (20.0%), extraction (20.0%) and filling (14.3%).

The index for the group "Recreation and Culture" increased by 0.4 percent due to a rise in the cost of cat food (11.9%) and dog food (4.1%).

Similarly, the "Furnishings, Household Equipment and Household Maintenance" group index recorded a 0.4 percent rise as a result of higher prices for a few items, namely, teaspoon (16.5%), fork (11.1%), fluorescent tube (10.2%) and frying pan (8.8%).

"Housing, Water, Electricity, Gas and Other Fuels" group index recorded a 0.3 percent upward movement on account of a 1.3 percent increase in the cost electricity.

Likewise, the "Transport" group index rose by 0.3 percent as a result of a 9.1 percent increase in the price of truck tyre.

The decline in the index for the group "Clothing and Footwear" of 0.5 percent was on account of a lower cost for men's boxer briefs (37.1%) and terylene textile material (4.0%).

"Food and Non-Alcoholic Beverages" group index recorded a decrease of 0.3 percent as a result of a reduction in the price of a number of items including, cucumber (14.5%), watermelon (12.6%), tomatoes (10.5%), string bean (9.2%) and broccoli (7.7%).

Meanwhile, the index for the group "Miscellaneous Goods and Services" declined by 0.1 percent, due to a fall in the price of a comb by (4.5%).

The point-to-point inflation rate stood at 0.1 percent for the month of April 2020 compared to 1.0 percent for April 2019. The groups that accounted for the largest increases during the period were "Alcoholic Beverages, Tobacco and Narcotics (2.9%), "Hotels and Restaurants" (2.8%), "Miscellaneous Goods and Services" (2.0%), "Education" (1.8%) and "Food and Non-Alcoholic Beverages" (1.5%) (See table 3).