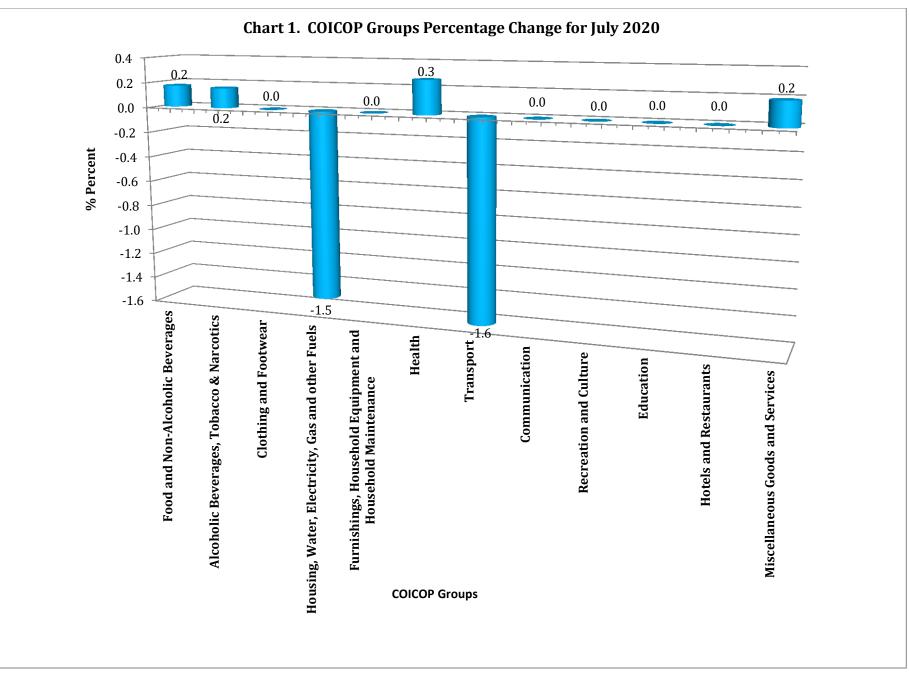

#### JULY 2020

The consumer price index recorded a decline of 0.6 percent for the month of July 2020, compared to an increase of 0.2 percent for the month of June 2020 *(See table 3).* 

During the month of July 2020, the "All Items" index was recorded at 110.0, compared to 110.7 for the month of June 2020. Four (4) groups recorded increases during the month, "Health" (0.3%), "Food and Non-Alcoholic Beverages" (0.2%), "Alcoholic Beverages, Tobacco and Narcotics" (0.2%) and "Miscellaneous Goods and Services" (0.2%).

Two (2) groups recorded decreases during the period, "Transport" (1.6%) and "Housing, Water, Electricity, Gas and Other Fuels" (1.5%).

Six (6) groups remained unchanged "Clothing and Footwear", "Furnishings, Household Equipment and Household Maintenance", "Communication", "Recreation and Culture", "Education" and "Hotels and Restaurants" *(See table 3)*.

The "Health" group index recorded the largest increase of 0.3 percent. This was on account of a 9.5 percent higher price for drugs for hypertension.

"Alcoholic Beverages, Tobacco and Narcotics" group index grew by 0.2 percent due to a rise in the cost of red whiskey (4.4%) and cigarettes (1.3%).

Similarly, the "Food and Non Alcoholic Beverages" group index recorded a 0.2 percent increase as a result of higher prices for a number of items namely; chive (25.4%), tomatoes

(20.3%), pineapple juice (5.7%), luncheon meat (4.0%), black–eyed peas (3.9%), watermelon (2.1%), oats cereal (2.0%), english potatoes (1.5%) and brown sugar (1.2%).

"Miscellaneous Goods and Services" group index registered a 0.2 percent upward movement due to an increase in the price for toothpaste (1.8%) and antibacterial soap (1.0%).

The "Transport" group index registered the largest decline of 1.6 percent on account of a fall in the price of petrol (8.1%) and diesel (8.0%). Similarly, the "Housing, Water, Electricity, Gas and Other Fuels" group index fell by 1.5 percent as a result of a 7.7 percent decrease in the cost of electricity and also lower prices for LPG cooking gas 100lb (3.5%), 25lb (3.2%) and 20lb (3.0%).