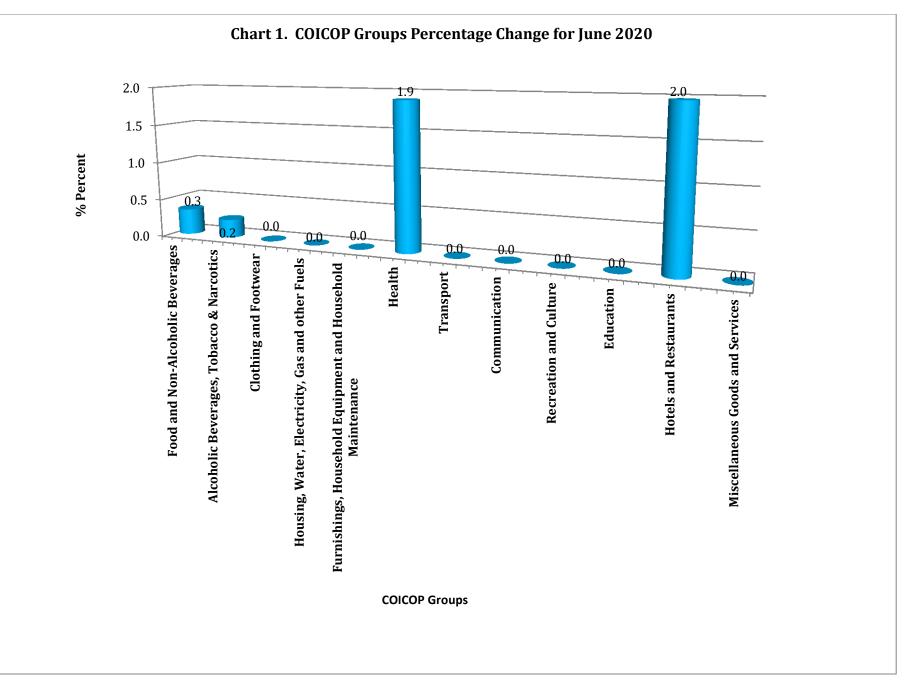

#### June 2020

The consumer price index recorded an increase of 0.2 percent for the month of June 2020, compared to a decrease of 0.1 percent for May 2020 *(See table 3).* 

During the month of June 2020, the "All Items" index was recorded at 110.7, compared to 110.5 for May 2020. Four (4) groups recorded increases during the period, "Hotels and Restaurants" (2.0%), "Health" (1.9%), "Food and Non-Alcoholic Beverages" (0.3%) and "Alcoholic Beverages, Tobacco and Narcotics" (0.2%). Eight (8) groups remained unchanged, "Clothing and Footwear", "Housing, Water, Electricity, Gas and Other Fuels", "Furnishings, Household Equipment and Household Maintenance", "Transport", "Communication", "Recreation and Culture", "Education" and "Miscellaneous Goods and Services". *(See table 3)*.

The "Restaurants and Hotels" group index increased by 2.0 percent on account of higher prices for school meals - bakes and chicken (66.7%), school meals - roti (20.0%) and roti - beef (9.6%).

The 1.9 percent rise in the index for "Health" was as a result of increased prices for dermatologist fee (25.0%), drug for diabetes (15.4%) and pain relievers (2.2%).

The upward movement of 0.3 percent in the group index for "Food and Non-Alcoholic Beverages" was due mainly to increases in the price of several food items which included; jack fish (25.0%), limes (10.1%), frozen pig foot (9.2%), apple juice (7.9%), tomatoes (7.0%), carrots (6.7%), watermelon (6.8%), peanut punch (4.7%) and chicken drumsticks (1.3%).

1

Similarly, the 0.2 percent increase in the group index for "Alcoholic Beverages, Tobacco and Narcotics" was on account of an increase in the price of imported wine (13.4%), ginger wine (3.4%) and white rum - local (1.5%).