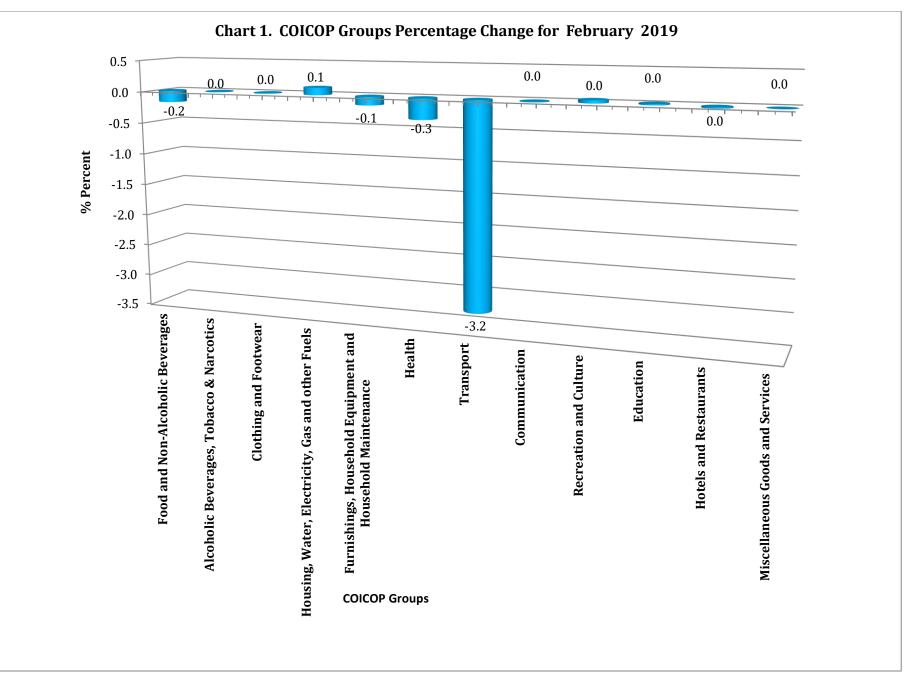

#### February 2019

During the month of February 2019, the consumer price index registered a decrease of 0.4 percent compared to 0.5 for January 2019.

The "All Items" index was recorded at 110.9 compared to 111.4 for the month of January 2019. Four (4) groups recorded decreases during the month, namely, "Transport" (3.2%), "Health" (0.3%), "Food and Non-Alcoholic Beverages" (0.2%) and "Furnishing, Household Equipment and Household Maintenance" (0.1%). Meanwhile, one (1) group increased for the month, "Housing, Water, Electricity, Gas and Other Fuels" (0.4%). Seven (7) groups remained unchanged, "Alcoholic Beverages, Tobacco and Narcotics", "Clothing and Footwear", "Communication", "Recreation and Culture", "Education", "Restaurants and Hotels" and "Miscellaneous Goods and Services", (*see table 3*).

Lower prices for passenger airfare, from St. Vincent and the Grenadines to St. Lucia (33.5%), New York (22.2%), Toronto (18.7%), Barbados (18.4%) and London (12.1%) and a decrease in the price of petrol (6.3%) were mainly responsible for the decline in the "Transport" group index (3.2%).

"Food and Non- Alcoholic Beverages" group index fell by 0.2 percent on account of lower prices for several items, namely, tomatoes (30.5%), sweet pepper (5.6%), eggs (5.3%), carrots (4.6%), cream of wheat (1.4%) and corn beef (0.4%).

The "Health" index declined by 0.3 percent as a result of lower prices for pain relievers (6.4%) and drug for diabetes (2.0%).

Similarly, the group index for "Furnishings, Household Equipment and Household Maintenance" fell by 0.1 percent on account of lower prices for fluorescent lighting tubes (4.8%), washing powder (2.6%) and paper towel (0.1%).

"Housing, Water, Electricity, Gas and Other Fuels" group index rose by 0.1 percent as a result of a 0.8 percent increase in the cost of electricity. The increase in the cost of electricity was as a result of a higher fuel surcharge rate of 39.95 cents per kilowatt hour for the month of February 2019 compared to 39.21 cents per kilowatt hour for the month of January 2019.