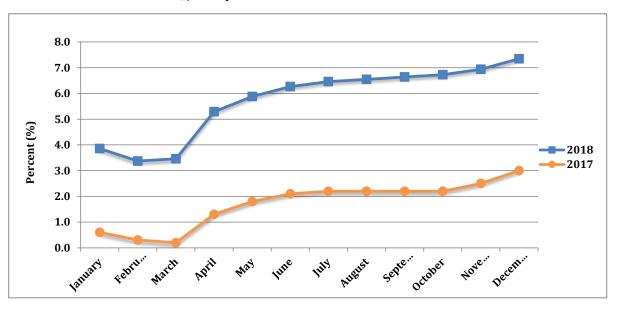

Chart 4: Accumulated Inflation, January to December 2017 - 2018

Table 9: Point to Point Rate of Inflation, January to December 2013 - 2018

| Months    | 2013 | 2014 | 2015 | 2016 | 2017 | 2018 |
|-----------|------|------|------|------|------|------|
| January   | 1.4  | 0.1  | -0.2 | -2.6 | 1.9  | 2.7  |
| February  | 1.4  | -0.2 | -1.1 | -1.3 | 1.7  | 2.8  |
| March     | 1.7  | -0.4 | -1.8 | -0.7 | 1.4  | 3.1  |
| April     | 1.8  | -0.3 | -2.2 | -1.0 | 2.9  | 2.7  |
| May       | 1.0  | -0.5 | -1.8 | -0.1 | 2.6  | 2.3  |
| June      | 0.9  | -0.2 | -1.9 | 0.9  | 1.8  | 2.1  |
| July      | -0.3 | 0.9  | -1.6 | 0.0  | 2.1  | 2.0  |
| August    | 0.5  | 0.8  | -1.9 | 0.0  | 2.0  | 2.2  |
| September | 0.9  | 0.3  | -1.7 | 0.6  | 1.9  | 2.3  |
| October   | 0.8  | 0.1  | -2.0 | 0.7  | 2.3  | 2.3  |
| November  | -0.1 | 1.0  | -2.6 | 0.9  | 2.4  | 1.9  |
| December  | 0.0  | 0.1  | -2.1 | 1.0  | 3.0  | 1.4  |
| Average   | 0.8  | 0.2  | -1.7 | -0.1 | 2.2  | 2.3  |

## **REVIEW OF 2018**

A review of the Consumer Price Index for the year 2018 shows that the annual average "point-to-point" inflation rate was 2.3 percent compared to 2.2 percent for the year 2017 (see table 9). The accumulated inflation rate for the end of 2018 was recorded at 4.3 percent in contrast to 3.0 percent for the year 2017 (see table 8). The average "All Items" index was recorded at 110.4 compared to 107.9 for 2017 (see table 6).

During the year, positive values were recorded for the point-to-point inflation rates. The months of May, September and October recorded inflation rates of 2.3 percent. The lowest inflation rate was 1.4 percent which was recorded in December while the highest was 3.1 percent which was recorded for March (*see table 9*).