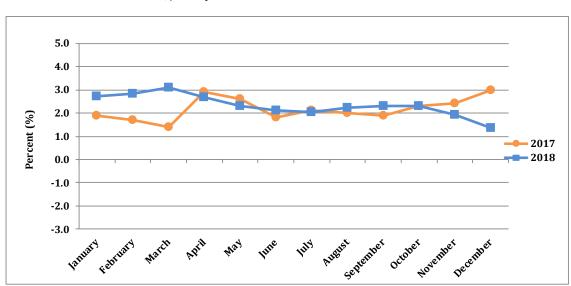

During the year, positive values were recorded for the point-to-point inflation rates. The months of May, September and October recorded inflation rates of 2.3 percent. The lowest inflation rate was 1.4 percent which was recorded in December while the highest was 3.1 percent which was recorded for March (*see table 9*).

Point to Point Rate of Inflation, January to December 2017 - 2018

Meanwhile, the monthly inflation rates fluctuated throughout the year with the lowest rate registering at negative 0.2 percent in February and the highest at 0.7 percent in the month of April (see table 7).

Chart 5: Point to Point Rate of Inflation, January to December 2017 - 2018

Table 10.1: Average Annual Retail Price Selected Items 2018 Compared With 2017

| Items                                 | Unit<br>Ut    |       | Retail Price | Percentage Change<br>Over Previous Year |
|---------------------------------------|---------------|-------|--------------|-----------------------------------------|
| Acomo                                 | Quantity      | 2018  | 2017         | 2017                                    |
| FOOD AND NON-ALCOHOLIC                |               |       |              |                                         |
| BEVERAGES                             |               |       |              |                                         |
| Beef - Fresh                          | Lb.           | 8.00  | 8.00         | 0.0                                     |
| Chicken - Whole                       | Lb.           | 6.78  | 6.64         | 2.1                                     |
| Chicken - Leg Quarters                | Lb.           | 2.84  | 2.78         | 2.2                                     |
| Chicken - Backs                       | Lb.           | 1.64  | 1.59         | 3.1                                     |
| Chicken - Wings                       | Lb.           | 4.60  | 4.48         | 2.7                                     |
| Turkey Wings                          | Lb.           | 3.28  | 2.89         | 13.5                                    |
| Fish - Fresh (Deep Sea)               | Lb.           | 9.00  | 9.00         | 0.0                                     |
| Fish - Fresh (Jacks)                  | Lb.           | 4.82  | 4.33         | 11.3                                    |
| Fish - Fresh (Robins)                 | Lb.           | 4.55  | 4.08         | 11.5                                    |
| Chicken Franks                        | 340 g Pk      | 5.84  | 5.58         | 4.7                                     |
| Luncheon Meat (pork)                  | 340 g         | 8.29  | 8.12         | 2.1                                     |
| Codfish                               | Lb.           | 15.08 | 14.66        | 2.9                                     |
| Cornflakes                            | 12 oz         | 13.66 | 13.70        | -0.3                                    |
| Pasta - Elbows                        | 340 g         | 4.68  | 4.68         | 0.0                                     |
| Milk - Evaporated                     | 410g Tin      | 3.37  | 3.25         | 3.7                                     |
| Milk - Condensed                      | 397g Tin      | 4.00  | 3.63         | 10.2                                    |
| Bread- Small Loaf, white              | 5 Pk          | 1.95  | 2.02         | -3.5                                    |
| Bread - Large Sliced Pan Loaf (white) | Each          | 4.21  | 4.25         | -0.9                                    |
| Eggs                                  | Doz           | 9.18  | 8.60         | 6.7                                     |
| Orange Juice                          | 19 oz Tin     | 9.09  | 9.03         | 0.7                                     |
| Sugar - Brown ( loose)                | Lb.           | 1.66  | 1.60         | 3.7                                     |
| Sugar - White (loose)                 | Lb.           | 1.81  | 1.96         | -7.7                                    |
| Flour - Loose                         | Lb.           | 1.36  | 1.36         | 0.0                                     |
| Flour - Packaged ( white)             | 2 kg          | 6.76  | 6.75         | 0.1                                     |
| Flour - Packaged ( wholewheat)        | 2 kg          | 7.19  | 7.29         | -1.4                                    |
| Rice - Loose                          | Lb.           | 1.92  | 1.96         | -2.0                                    |
| Rice - Package                        | 2 kg          | 10.56 | 10.53        | 0.3                                     |
| Bananas                               | Lb.           | 1.41  | 1.35         | 4.4                                     |
| Breadfruit                            | Lb.           | 2.53  | 2.57         | -1.6                                    |
| Eddoes                                | Lb.<br>Lb.    | 2.55  | 2.73         | -6.6                                    |
| Dasheens                              | Lb.           | 2.08  | 1.91         | 8.9                                     |
| Sweet Potatoes                        | Lb.           | 2.26  | 2.14         | 5.6                                     |
| Oranges                               | Each          | 0.88  | 0.79         | 11.4                                    |
| Tomatoes                              | Lb.           | 4.35  | 4.83         | -9.9                                    |
| Cooking Margarine                     | 445g Tub      | 9.16  | 9.00         | 1.8                                     |
| Vegetable Oil                         | 1 Litre       | 12.38 | 12.37        | 0.1                                     |
| Powdered Chocolate                    | 300g Pk       | 10.80 | 10.75        | 0.5                                     |
| Hairoun Fruit Cocktail ( not cold)    | 280 ml Bottle | 2.80  | 2.54         | 10.2                                    |
| Vitamalt                              | 310 ml Bottle | 5.69  | 5.67         | 0.4                                     |