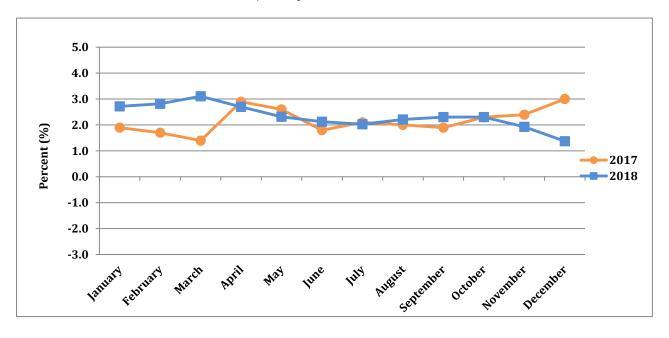

Chart 5: Point to Point Rate of Inflation, January to December 2017 - 2018

Table 10.1: Average Annual Retail Price Selected Items 2018 Compared With 2017

| Items                                 | Unit<br>Ut    |       | Retail Price | Percentage Change<br>Over Previous Year |
|---------------------------------------|---------------|-------|--------------|-----------------------------------------|
| Acomo                                 | Quantity      | 2018  | 2017         | 2017                                    |
| FOOD AND NON-ALCOHOLIC                |               |       |              |                                         |
| BEVERAGES                             |               |       |              |                                         |
| Beef - Fresh                          | Lb.           | 8.00  | 8.00         | 0.0                                     |
| Chicken - Whole                       | Lb.           | 6.78  | 6.64         | 2.1                                     |
| Chicken - Leg Quarters                | Lb.           | 2.84  | 2.78         | 2.2                                     |
| Chicken - Backs                       | Lb.           | 1.64  | 1.59         | 3.1                                     |
| Chicken - Wings                       | Lb.           | 4.60  | 4.48         | 2.7                                     |
| Turkey Wings                          | Lb.           | 3.28  | 2.89         | 13.5                                    |
| Fish - Fresh (Deep Sea)               | Lb.           | 9.00  | 9.00         | 0.0                                     |
| Fish - Fresh (Jacks)                  | Lb.           | 4.82  | 4.33         | 11.3                                    |
| Fish - Fresh (Robins)                 | Lb.           | 4.55  | 4.08         | 11.5                                    |
| Chicken Franks                        | 340 g Pk      | 5.84  | 5.58         | 4.7                                     |
| Luncheon Meat (pork)                  | 340 g         | 8.29  | 8.12         | 2.1                                     |
| Codfish                               | Lb.           | 15.08 | 14.66        | 2.9                                     |
| Cornflakes                            | 12 oz         | 13.66 | 13.70        | -0.3                                    |
| Pasta - Elbows                        | 340 g         | 4.68  | 4.68         | 0.0                                     |
| Milk - Evaporated                     | 410g Tin      | 3.37  | 3.25         | 3.7                                     |
| Milk - Condensed                      | 397g Tin      | 4.00  | 3.63         | 10.2                                    |
| Bread- Small Loaf, white              | 5 Pk          | 1.95  | 2.02         | -3.5                                    |
| Bread - Large Sliced Pan Loaf (white) | Each          | 4.21  | 4.25         | -0.9                                    |
| Eggs                                  | Doz           | 9.18  | 8.60         | 6.7                                     |
| Orange Juice                          | 19 oz Tin     | 9.09  | 9.03         | 0.7                                     |
| Sugar - Brown ( loose)                | Lb.           | 1.66  | 1.60         | 3.7                                     |
| Sugar - White (loose)                 | Lb.           | 1.81  | 1.96         | -7.7                                    |
| Flour - Loose                         | Lb.           | 1.36  | 1.36         | 0.0                                     |
| Flour - Packaged ( white)             | 2 kg          | 6.76  | 6.75         | 0.1                                     |
| Flour - Packaged ( wholewheat)        | 2 kg          | 7.19  | 7.29         | -1.4                                    |
| Rice - Loose                          | Lb.           | 1.92  | 1.96         | -2.0                                    |
| Rice - Package                        | 2 kg          | 10.56 | 10.53        | 0.3                                     |
| Bananas                               | Lb.           | 1.41  | 1.35         | 4.4                                     |
| Breadfruit                            | Lb.           | 2.53  | 2.57         | -1.6                                    |
| Eddoes                                | Lb.<br>Lb.    | 2.55  | 2.73         | -6.6                                    |
| Dasheens                              | Lb.           | 2.08  | 1.91         | 8.9                                     |
| Sweet Potatoes                        | Lb.           | 2.26  | 2.14         | 5.6                                     |
| Oranges                               | Each          | 0.88  | 0.79         | 11.4                                    |
| Tomatoes                              | Lb.           | 4.35  | 4.83         | -9.9                                    |
| Cooking Margarine                     | 445g Tub      | 9.16  | 9.00         | 1.8                                     |
| Vegetable Oil                         | 1 Litre       | 12.38 | 12.37        | 0.1                                     |
| Powdered Chocolate                    | 300g Pk       | 10.80 | 10.75        | 0.5                                     |
| Hairoun Fruit Cocktail ( not cold)    | 280 ml Bottle | 2.80  | 2.54         | 10.2                                    |
| Vitamalt                              | 310 ml Bottle | 5.69  | 5.67         | 0.4                                     |

## **REVIEW OF 2018**

A review of the Consumer Price Index for the year 2018 shows that the annual average "point-to-point" inflation rate was 2.3 percent compared to 2.2 percent for the year 2017 (see table 9). The accumulated inflation rate for the end of 2018 was recorded at 4.3 percent in contrast to 3.0 percent for the year 2017 (see table 8). The average "All Items" index was recorded at 110.4 compared to 107.9 for 2017 (see table 6).

During the year, positive values were recorded for the point-to-point inflation rates. The months of May, September and October recorded inflation rates of 2.3 percent. The lowest inflation rate was 1.4 percent which was recorded in December while the highest was 3.1 percent which was recorded for March (*see table 9*).