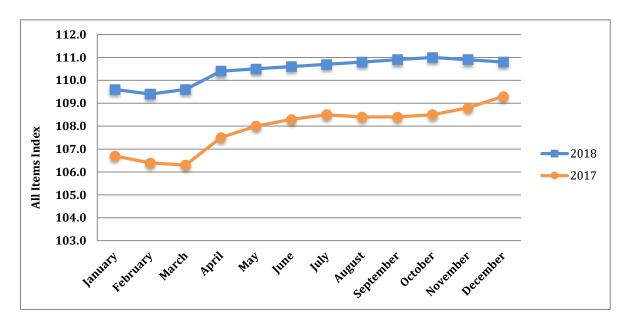

## **REVIEW OF 2018**

A review of the Consumer Price Index for the year 2018 shows that the annual average "point-to-point" inflation rate was 2.3 percent compared to 2.2 percent for the year 2017 (see table 9). The accumulated inflation rate for the end of 2018 was recorded at 4.3 percent in contrast to 3.0 percent for the year 2017 (see table 8). The average "All Items" index was recorded at 110.4 compared to 107.9 for 2017 (see table 6).

The average "All Items" index moved from 109.6 in January to 110.8 in December. The highest level for the year was recorded in the month of October (111.0) while the lowest was recorded in February (109.4). The greatest movement between the months is 0.8 points which occurred between March and April (*see table 6*).

Table 6: Monthly All Items Index, January to December 2013 - 2018

| Months    | 2013  | 2014  | 2015  | 2016  | 2017  | 2018  |
|-----------|-------|-------|-------|-------|-------|-------|
| January   | 107.6 | 107.7 | 107.5 | 104.7 | 106.7 | 109.6 |
| February  | 107.4 | 107.2 | 106.0 | 104.6 | 106.4 | 109.4 |
| March     | 107.8 | 107.4 | 105.5 | 104.8 | 106.3 | 109.6 |
| April     | 108.3 | 108.0 | 105.6 | 104.5 | 107.5 | 110.4 |
| May       | 107.8 | 107.3 | 105.4 | 105.3 | 108.0 | 110.5 |
| June      | 107.6 | 107.4 | 105.4 | 106.4 | 108.3 | 110.6 |
| July      | 107.0 | 108.0 | 106.3 | 106.3 | 108.5 | 110.7 |
| August    | 107.5 | 108.4 | 106.3 | 106.3 | 108.4 | 110.8 |
| September | 107.3 | 107.6 | 105.8 | 106.4 | 108.4 | 110.9 |
| October   | 107.5 | 107.6 | 105.4 | 106.1 | 108.5 | 111.0 |
| November  | 107.1 | 108.2 | 105.4 | 106.3 | 108.8 | 110.9 |
| December  | 107.2 | 107.3 | 105.1 | 106.1 | 109.3 | 110.8 |
| Average   | 107.5 | 107.7 | 105.8 | 105.7 | 107.9 | 110.4 |

Chart 2: Monthly All Items Index, January to December 2017 - 2018

Table 7: Monthly Rate of Inflation, January to December 2013 - 2018

| Months    | 2013 | 2014 | 2015 | 2016 | 2017 | 2018 |
|-----------|------|------|------|------|------|------|
| January   | 0.4  | 0.5  | 0.2  | -0.4 | 0.6  | 0.3  |
| February  | -0.2 | -0.5 | -1.4 | -0.1 | -0.3 | -0.2 |
| March     | 0.4  | 0.2  | -0.5 | 0.2  | -0.1 | 0.2  |
| April     | 0.5  | 0.6  | 0.1  | -0.3 | 1.1  | 0.7  |
| May       | -0.5 | -0.7 | -0.2 | 0.8  | 0.5  | 0.1  |
| June      | -0.2 | 0.1  | 0.0  | 1.0  | 0.3  | 0.1  |
| July      | -0.6 | 0.6  | 0.8  | -0.1 | 0.2  | 0.1  |
| August    | 0.5  | 0.4  | 0.0  | 0.0  | -0.1 | 0.1  |
| September | -0.2 | -0.7 | -0.5 | 0.1  | 0.0  | 0.1  |
| October   | 0.2  | 0.0  | -0.4 | -0.3 | 0.1  | 0.1  |
| November  | -0.4 | 0.6  | 0.0  | 0.2  | 0.3  | -0.1 |
| December  | 0.1  | -0.8 | -0.3 | -0.2 | 0.5  | -0.1 |
|           |      |      |      |      |      |      |