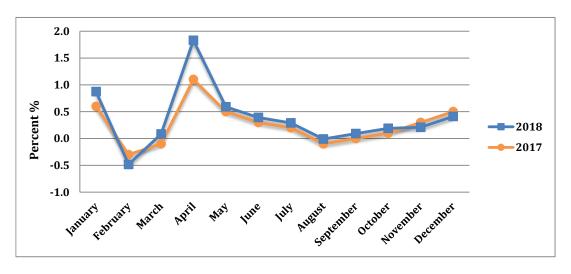

Point to Point Rate of Inflation, January to December 2017 - 2018

Meanwhile, the monthly inflation rates fluctuated throughout the year with the lowest rate registering at negative 0.2 percent in February and the highest at 0.7 percent in the month of April (see table 7).

Chart 2: Monthly All Items Index, January to December 2017 - 2018

Table 7: Monthly Rate of Inflation, January to December 2013 - 2018

| Months    | 2013 | 2014 | 2015 | 2016 | 2017 | 2018 |
|-----------|------|------|------|------|------|------|
| January   | 0.4  | 0.5  | 0.2  | -0.4 | 0.6  | 0.3  |
| February  | -0.2 | -0.5 | -1.4 | -0.1 | -0.3 | -0.2 |
| March     | 0.4  | 0.2  | -0.5 | 0.2  | -0.1 | 0.2  |
| April     | 0.5  | 0.6  | 0.1  | -0.3 | 1.1  | 0.7  |
| May       | -0.5 | -0.7 | -0.2 | 0.8  | 0.5  | 0.1  |
| June      | -0.2 | 0.1  | 0.0  | 1.0  | 0.3  | 0.1  |
| July      | -0.6 | 0.6  | 0.8  | -0.1 | 0.2  | 0.1  |
| August    | 0.5  | 0.4  | 0.0  | 0.0  | -0.1 | 0.1  |
| September | -0.2 | -0.7 | -0.5 | 0.1  | 0.0  | 0.1  |
| October   | 0.2  | 0.0  | -0.4 | -0.3 | 0.1  | 0.1  |
| November  | -0.4 | 0.6  | 0.0  | 0.2  | 0.3  | -0.1 |
| December  | 0.1  | -0.8 | -0.3 | -0.2 | 0.5  | -0.1 |
|           |      |      |      |      |      |      |

Chart 3: Monthly Rate of Inflation, January to December 2017 - 2018

Table 8: Accumulated Inflation, January to December 2013 - 2018

| Months    | 2013 | 2014 | 2015 | 2016 | 2017 | 2018 |
|-----------|------|------|------|------|------|------|
| January   | 0.4  | 0.5  | 0.2  | -0.4 | 0.6  | 3.3  |
| February  | 0.2  | 0.0  | -1.2 | -0.5 | 0.3  | 3.1  |
| March     | 0.6  | 0.2  | -1.7 | -0.3 | 0.2  | 3.3  |
| April     | 1.0  | 0.8  | -1.6 | -0.6 | 1.3  | 4.0  |
| May       | 0.6  | 0.1  | -1.8 | 0.2  | 1.8  | 4.1  |
| June      | 0.4  | 0.2  | -1.8 | 1.2  | 2.1  | 4.2  |
| July      | -0.2 | 0.8  | -0.9 | 1.1  | 2.2  | 4.3  |
| August    | 0.3  | 1.1  | -0.9 | 1.1  | 2.2  | 4.3  |
| September | 0.1  | 0.4  | -1.4 | 1.2  | 2.2  | 4.4  |
| October   | 0.3  | 0.4  | -1.8 | 1.0  | 2.2  | 4.5  |
| November  | -0.1 | 1.0  | -1.8 | 1.1  | 2.5  | 4.4  |
| December  | 0.0  | 0.1  | -2.1 | 1.0  | 3.0  | 4.3  |