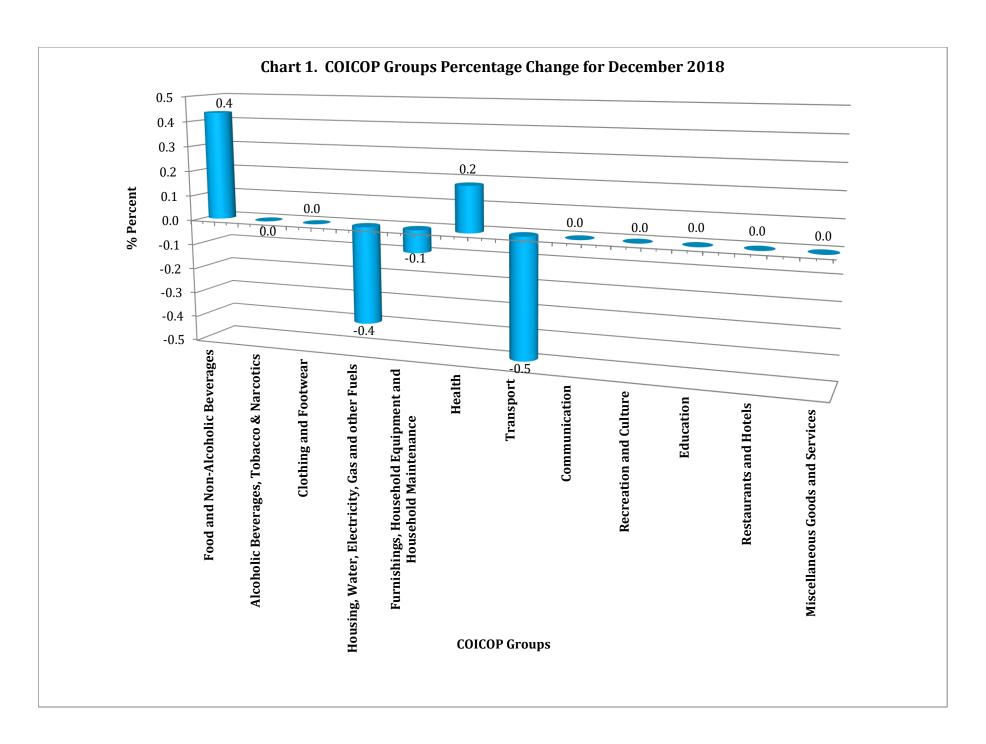

### **DECEMBER 2018**

During the month of December 2018, the consumer price index registered a decrease of 0.1 percent.

The "All Items" index was recorded at 110.8 for the month of December compared to 110.9 for the month of November 2018. Three (3) groups recorded decreases during the month, namely, "Transport" (0.5%), "Housing, Water, Electricity, Gas and Other Fuels" (0.4%) and "Furnishing, Household Equipment and Household Maintenance" (0.1%). Meanwhile, two (2) groups recorded increases for the month, "Food and Non-Alcoholic Beverages" (0.4%) and "Health" (0.2%). Seven (7) groups remained unchanged, "Alcoholic Beverages, Tobacco and Narcotics", "Clothing and Footwear", "Communication", "Recreation and Culture", "Education", "Restaurants and Hotels" and "Miscellaneous Goods and Services", (see table 3).

Lower passenger airfares from St. Vincent and the Grenadines to several destinations: London (24.7%), Toronto (10.0%) and New York (4.9%) led to the decline in the "Transport" index.

The "Housing, Water, Electricity, Gas and Other Fuels" group index declined by 0.4 percent as a result of a 2.1 percent decrease in the cost of electricity. A reduction in the fuel surcharge rate which moved from 40.4 cents per kilowatt hour in November 2018 to 38.5 cents per kilowatt hour in December 2018 was responsible for the decline.

Similarly, the group index for "Furnishings, Household Equipment and Household Maintenance" decreased by 0.1 percent due to a lower price for washing powder (1.7%).

"Food and Non-Alcoholic Beverages" group index recorded a growth of 0.4 percent due to higher prices for several items, namely, barbecue sauce (46.5%), peanut butter (33.9%), tomatoes (25.5%), cinnamon (22.8%), packed black-eyed peas (16.4%), cucumber (15.0%), T-bone steak (14.3%), yams (13.0%), eggs (10.5%), grapefruit (9.1%), watermelon (8.9%) and cabbage (8.3%). Meanwhile, a four (4) percent increase in the price for a cough medicine is responsible for the 0.2 percent growth in the "Health" index.