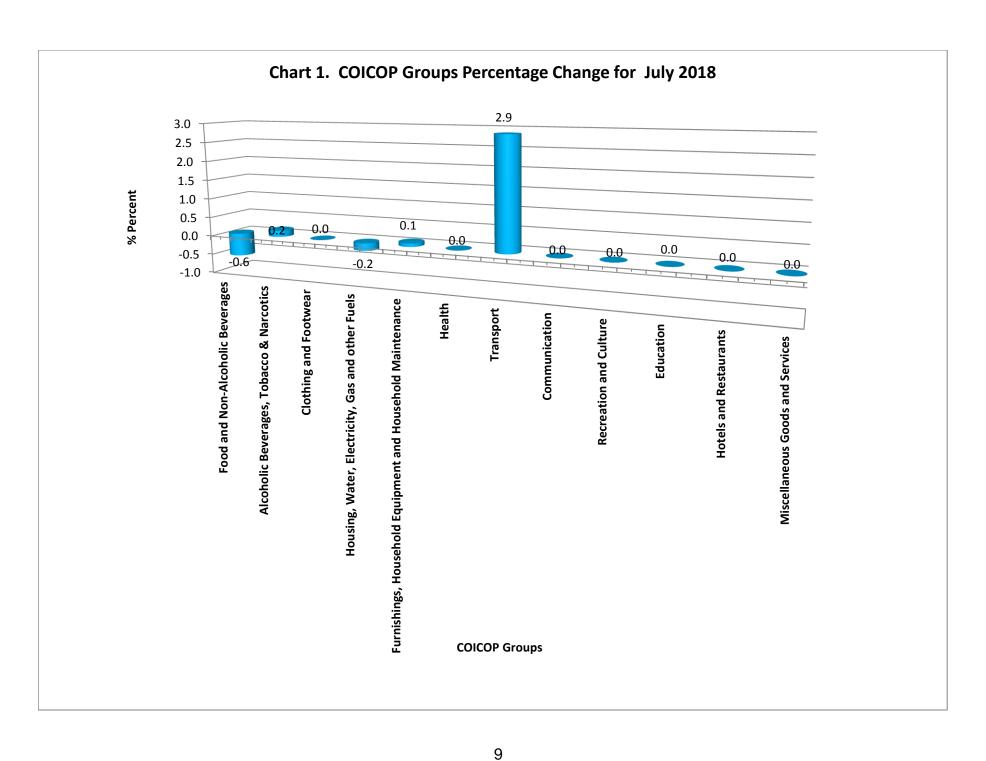

Three (3) groups recorded increases for the month, "Transport" (2.9%), Alcoholic Beverages, Tobacco & Narcotics (0.2%) and "Furnishings, Household Equipment and Household Maintenance" (0.1%). Two (2) groups recorded decreases, "Food and Non-alcoholic Beverages" (0.6%) and "Housing, Water, Electricity, Gas and Other Fuels" (0.2%). Seven (7) groups remained unchanged, "Communication", "Education", "Hotels and Restaurants", "Miscellaneous Goods and Services", "Clothing and Footwear", "Recreation and Culture" and "Health".

The 2.9 percent increase in the "Transport" index was due mainly to increases in the cost of a few items such as; diesel (4.4%), gasoline (3.9%), and passenger airfare from St. Vincent and the Grenadines to St. Lucia (50.8%), Trinidad and Tobago (43.6 percent) and New York (19.6%).

The "Alcoholic Beverages, Tobacco & Narcotics" group index climbed by 0.2 percent as a consequence of higher prices for cigarettes (6.4%) and whiskey – black (2.4%).

The index for the group "Furnishings, Household Equipment and Household Maintenance" increased by 0.1 percent as a result of a 28.8 percent higher price for a dining set.

The group index for "Food and Non-Alcoholic Beverages" decreased by 0.6 percent due to lower prices for several food items namely, fresh –fish robin (20.0%), cucumbers (16.2%), tomatoes (10.6%), christophene (5.4%), chicken – whole legs (4.4%), cauliflower (3.5%) and garlic (2.6%).

Similarly, the 0.2 percent decline in the group index for "Housing, Water, Electricity, Gas and Other Fuels" was due mainly to a decrease in the cost of electricity by 1.1 percent. This was a result of a decrease in the fuel surcharge rate which moved from 42.7 cents per kilowatt hour in June 2018 to 41.2 cents per kilowatt hour in July 2018.