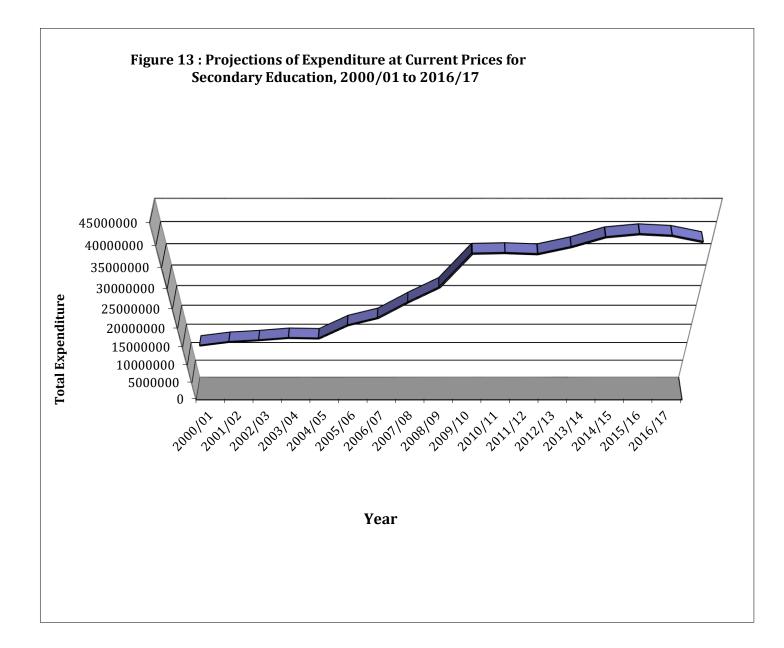

|
| 2010/11 | 10927            | 3359                 | 36700228             |
| 2011/12 | 10419            | 3497                 | 36436453             |
| 2012/13 | 10394            | 3660                 | 38041547             |
| 2013/14 | 10342            | 3891                 | 40237755             |
| 2014/15 | 10286            | 3978                 | 40916808             |
| 2015/16 | 10117            | 4009                 | 40559684             |
| 2016/17 | 10113            | 3874                 | 39182113             |

Notes : Total Recurrent Expenditure at secondary level has increased at an average annu during 2004/05 to 2008/09 (see Table 90). For projection purposes annual expenthe existing schools has been assumed to increase by an annual rate of 10.1% fro



| Secondary School                       | Enrolment<br>(Form 1 -5) | Total<br>Students<br>Benefiting | % of Students<br>Benefiting |
|----------------------------------------|--------------------------|---------------------------------|-----------------------------|
| Sandy Bay Secondary                    | 258                      | 165                             | 64                          |
| Georgetown Secondary                   | 509                      | 286                             | 56                          |
| George Stephens Secondary              | 259                      | 195                             | 75                          |
| North Union Secondary                  | 393                      | 290                             | 74