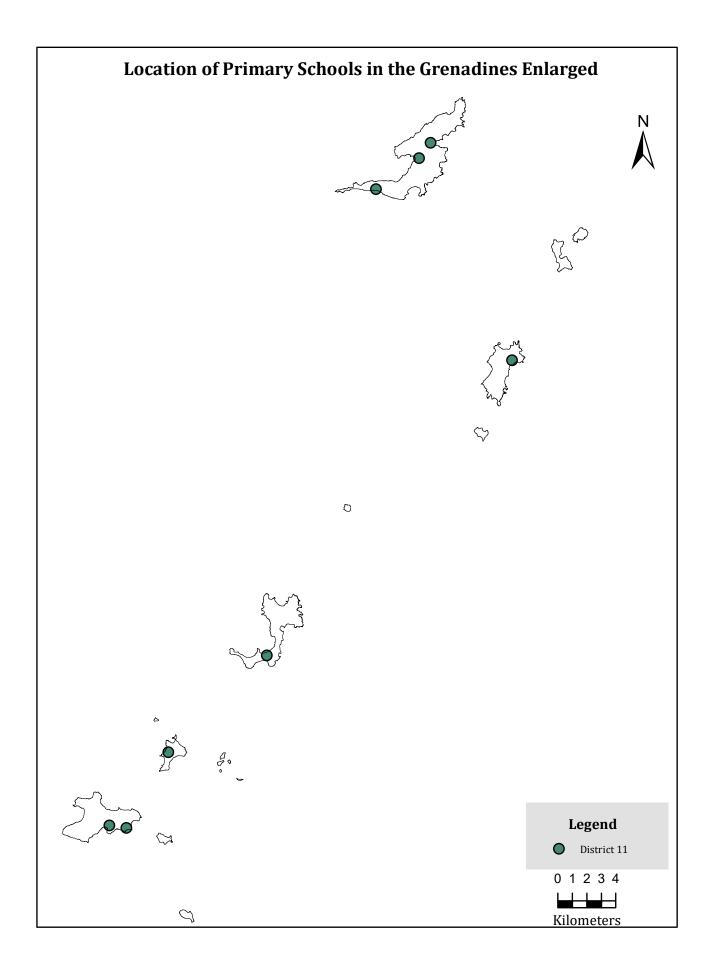

## SECTION II: PRIMARY SCHOOLS IN ST. VINCENT AND THE GRENADINES

|           | Primary School Photographs                                                           | 45 |
|-----------|--------------------------------------------------------------------------------------|----|
|           | Primary Education                                                                    | 46 |
|           | Location of Primary Schools in St. Vincent and the Grenadines by District            | 48 |
|           | Location of Primary Schools in St. Vincent by District                               | 49 |
|           | Location of Primary Schools in the Grenadines Enlarged                               | 50 |
| Table 20: | Total Student Leavers at the Primary School Level, 2009/10 to 2016/17                | 51 |
| Table 21: | Male Leavers at the Primary School Level, 2009/10<br>to 2016/17                      | 51 |
| Table 22: | Female Leavers at the Primary School Level, 2009/10 to 2016/17                       | 51 |
| Table 23: | Total Number of Dropouts at the Primary School Level by Grade, 2009/10 to 2016/17    | 52 |
| Table 24: | Number of Male Dropouts at the Primary School Level by Grade, 2009/10 to 2016/17     | 52 |
| Table 25: | Number of Female Dropouts at the Primary School Level by Grade, 2009/10 to 2015/16   | 53 |
| Table 26: | Number of Repeaters at the Primary School Level by Grade, 2016/17                    | 53 |
| Table 27: | Total Repetition Rates at the Primary School Level, 2009/10 to 2016/17               | 54 |
| Table 28: | Percentage Share of Female Repeaters at the Primary School Level, 2009/10 to 2016/17 | 54 |