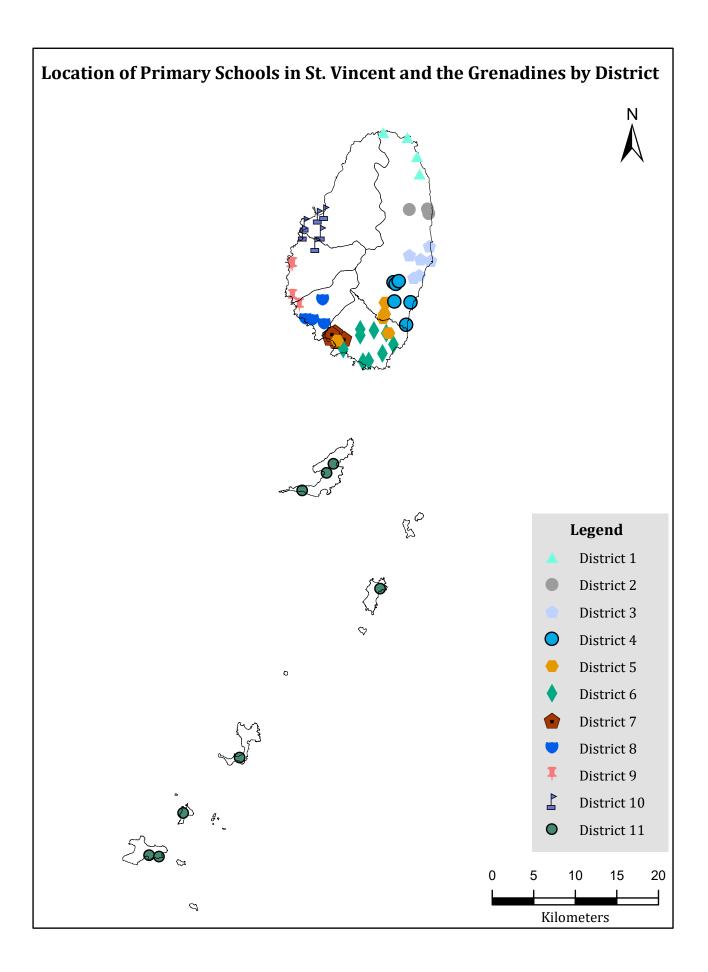

#### **TABLE OF CONTENTS**

|              | from the Minister of Education, National Reconciliation<br>siastical Affairs                             | xi    |
|--------------|----------------------------------------------------------------------------------------------------------|-------|
| Message fr   | om the Permanent Secretary- Mrs. Morine Williams                                                         | xii   |
| Message fr   | om the Chief Education Officer - Ms. Beverly Neptune                                                     | xiii  |
| Introductio  | on                                                                                                       | xiv   |
| Location of  | f Primary Schools in St. Vincent and the Grenadines by District                                          | XV    |
| Location of  | f Primary Schools in St. Vincent by District                                                             | xvi   |
| Location of  | f Primary Schools in the Grenadines Enlarged                                                             | xvii  |
| Location of  | f Secondary Schools in St. Vincent and the Grenadines by District                                        | xviii |
| Location of  | f Secondary Schools in St. Vincent by District Enlarged                                                  | xix   |
| List of Scho | ools by District and Level                                                                               | xxi   |
|              | SECTION I: DEFINITIONS FOR SELECTED INDICATORS<br>FOR MONITORING OF THE EDUCATION SECTOR                 |       |
| Access Ind   | icators                                                                                                  | 1     |
| Internal Ef  | ficiency Indicators                                                                                      | 2     |
| Standards    | and Conventions used for Data                                                                            | 7     |
| Selected In  | dicators for the Monitoring of the Education Sector                                                      | 8     |
|              | SECTION II: EARLY CHILD EDUCATION                                                                        |       |
|              | Early Childhood Photographs                                                                              | 11    |
|              | Early Childhood Education                                                                                | 12    |
| Table 1:     | Average Size, Child/Care Giver Ratio and Number of Teachers per<br>Pre-School Centre, 2012/13 to 2016/17 | 13    |
| Table 2:     | Percentage Share of Females in Pre-School Centres, 2012/13 to 2016/17                                    | 13    |

## SECTION II: PRIMARY SCHOOLS IN ST. VINCENT AND THE GRENADINES

|           | Primary School Photographs                                                           | 45 |
|-----------|--------------------------------------------------------------------------------------|----|
|           | Primary Education                                                                    | 46 |
|           | Location of Primary Schools in St. Vincent and the Grenadines by District            | 48 |
|           | Location of Primary Schools in St. Vincent by District                               | 49 |
|           | Location of Primary Schools in the Grenadines Enlarged                               | 50 |
| Table 20: | Total Student Leavers at the Primary School Level, 2009/10 to 2016/17                | 51 |
| Table 21: | Male Leavers at the Primary School Level, 2009/10<br>to 2016/17                      | 51 |
| Table 22: | Female Leavers at the Primary School Level, 2009/10 to 2016/17                       | 51 |
| Table 23: | Total Number of Dropouts at the Primary School Level by Grade, 2009/10 to 2016/17    | 52 |
| Table 24: | Number of Male Dropouts at the Primary School Level by Grade, 2009/10 to 2016/17     | 52 |
| Table 25: | Number of Female Dropouts at the Primary School Level by Grade, 2009/10 to 2015/16   | 53 |
| Table 26: | Number of Repeaters at the Primary School Level by Grade, 2016/17                    | 53 |
| Table 27: | Total Repetition Rates at the Primary School Level, 2009/10 to 2016/17               | 54 |
| Table 28: | Percentage Share of Female Repeaters at the Primary School Level, 2009/10 to 2016/17 | 54 |