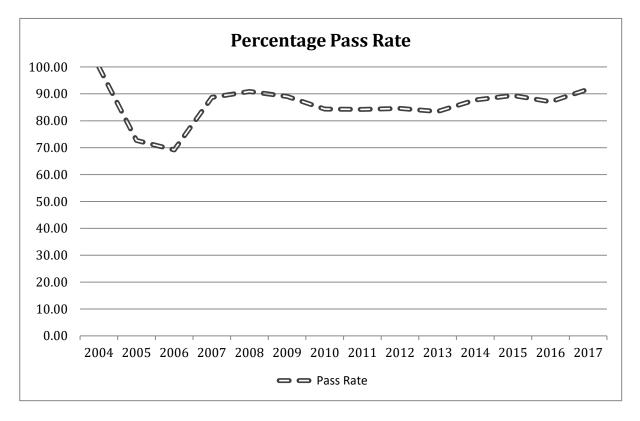

| Table 111: | Enrolment in the Georgetown Technical Institute<br>by Programme, Year and Gender 2016-17                   | 150  |
|------------|------------------------------------------------------------------------------------------------------------|------|
| Table 112: | Enrolment in the Kingstown Technical Institute<br>by Programme, Year and Gender 2016-17                    | 151  |
| Table 113: | Enrolment in the Campden Park Technical Institute<br>by Programme, Year and Gender 2016-17                 | 152  |
| Table 114: | Enrolment in the Barrouallie Technical Institute<br>by Programme, Year and Gender 2016-17                  | 153  |
| PRIMA      | RY AND SECONDARY SCHOOLS IN ST. VINCENT AND THE GRENAD                                                     | INES |
| Table 115: | Pupil/Teacher Ratios at Primary & Secondary Schools<br>by District, 2016/17                                | 154  |
| Table 116: | Primary and Secondary Schools Ranked According to Percentage of Trained Teachers within Districts, 2016/17 | 158  |
| SECTIO     | ON VI: TERTIARY EDUCATION IN ST. VINCENT AND THE GRENADI                                                   | NES  |
|            | Post Secondary/ Tertiary Level Photographs                                                                 | 163  |
|            | Tertiary Education                                                                                         | 164  |
| Table 117: | Enrolment in Post-Secondary Education in<br>St. Vincent and the Grenadines 2000/01 to 2016/17              | 165  |
| Table 118: | Male Enrolment in Post-Secondary Education in<br>St. Vincent and the Grenadines 2000/01 to 2016/17         | 166  |
| Table 119: | Female Enrolment in Post Secondary Education in<br>St. Vincent and the Grenadines 2000/01 to 2016/17       | 167  |
| Table 120: | Enrolment of Vincentian Students at UWI Campuses 2000/01 to 2016/17                                        | 168  |
| Table 121: | Male Enrolment of Vincentian Students at UWI Campuses 2000/01 to 2016/17                                   | 169  |
| Table 122: | Female Enrolment of Vincentian Students at UWI Campuses 2000/01 to 2016/17                                 | 169  |
| Table 123: | Caribbean Advanced Proficiency Examination Percentage Passes<br>2004 – 2017 Percentage Pass Rate           | 170  |