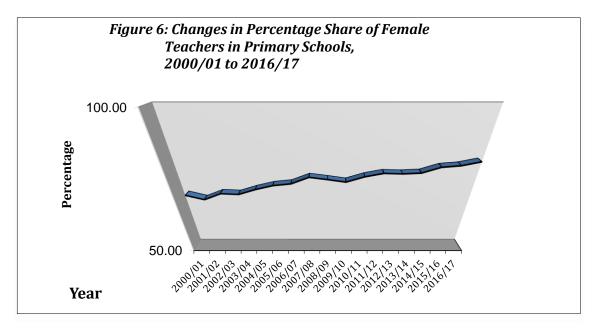

| Table 44: | Student Enrolment in Primary Schools, by Age,<br>Gender and Grade, 2016/17                                                                             | 74 |
|-----------|--------------------------------------------------------------------------------------------------------------------------------------------------------|----|
| Table 45: | Changes in Percentage Share of Female Teachers in Primary Schools, 2000/01 to 2016/17                                                                  | 75 |
| Table 46: | Percentage of Trained Teachers in Primary Schools, 2000/01 to 2016/17                                                                                  | 76 |
| Table 47: | Percentage of Trained Male Teachers in Primary Schools, 2000/01 to 2016/17                                                                             | 76 |
| Table 48: | Percentage of Trained Female Teachers in Primary Schools, 2000/01 to 2016/17                                                                           | 77 |
| Table 49: | Changes in Percentage Share of Females among Trained Teachers in Primary Schools, 2000/01 to 2016/17                                                   | 77 |
| Table 50: | Primary Schools Ranked by Pupil/Teacher Ratio, 2016/17                                                                                                 | 78 |
| Table 51: | Primary Schools Ranked According to Pupil/Teacher<br>Ratio, 2016/17                                                                                    | 80 |
| Table 52: | Primary Schools Ranked According to Pupil/Teacher<br>Ratio Within Districts, 2016/17                                                                   | 82 |
| Table 53: | Primary Schools Ranked According to Percentage of Trained Teachers, 2016/17                                                                            | 85 |
| Table 54: | Primary Schools Ranked According to Percentage of Trained Teachers Within Districts, 2016/17                                                           | 89 |
| Table 55: | Actual and Projected Teaching Positions in Primary Schools, 2000/01 to 2016/17                                                                         | 93 |
| Table 56: | Expenditure at Current Prices for Primary Level Education, 2000/01 to 2016/17                                                                          | 94 |
| Table 57: | Percentage of Students Benefiting from the School Feeding<br>Program in Primary Schools by District, 2016/17                                           | 95 |
| Table 58: | Percentage of Pupils Assigned to Secondary Schools in Relation<br>to the Number of Pupils Who Sat the Final Primary Exit<br>Examinations, 2006 to 2017 | 98 |