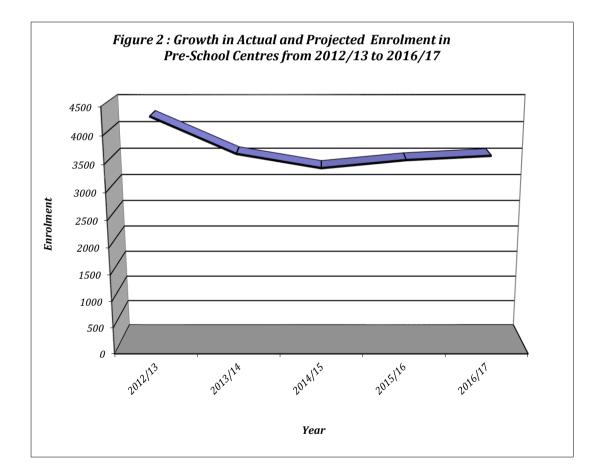

In total, our institutions include one hundred and twenty nine (129) early childhood centres, sixty eight (68) primary schools, twenty seven (27) secondary schools and one community college comprising four (4) divisions. For the 2016-2017 academic year there were 3,564 early childhood pupils, 13,026 primary, 10,113 secondary and 2,109 post-secondary students. Our teaching core included 454 care givers, 905 primary and 704 secondary teachers.