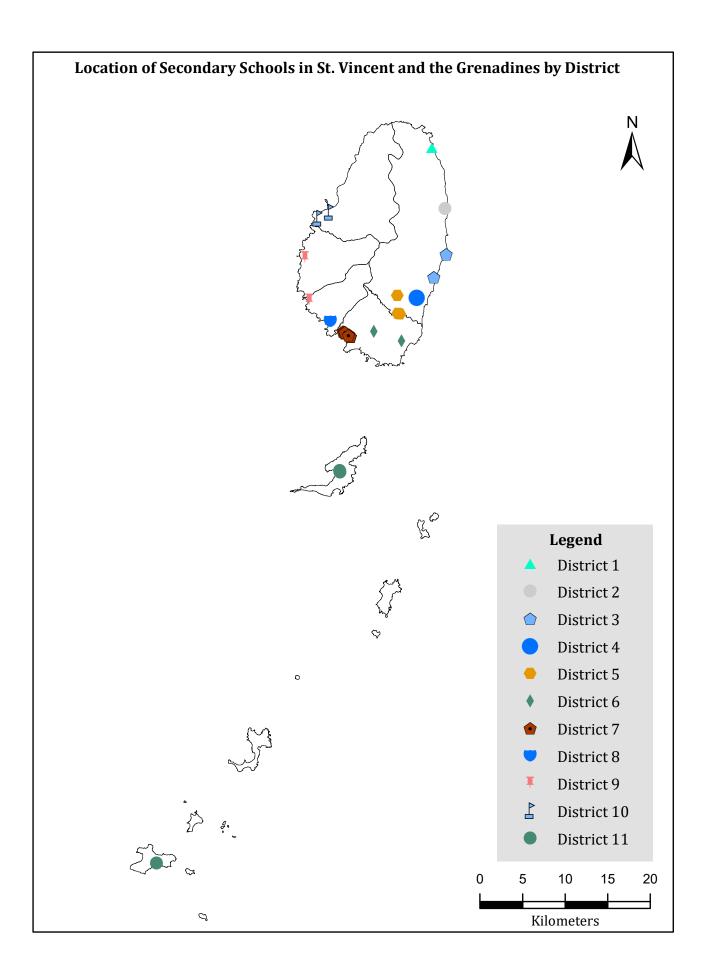

# SECTION III: SPECIAL EDUCATION IN ST. VINCENT AND THE GRENADINES

| Table 64: | Student Enrolment and Number of Teachers in<br>Special Education Schools, 2015/16 to 2016/17 | 106 |
|-----------|----------------------------------------------------------------------------------------------|-----|
| Table 65: | Enrolment in Special Education Centres by Sex, 2016/17                                       | 107 |
| Table 66: | Pupil/Teacher Ratios in Special Education Centres, 2015/16 to 2016/17                        | 107 |
| Table 67: | Percentage of Trained Teachers in Special Education Centres, 2016/17                         | 107 |
| Table 68: | Enrolment in Special Education Centres by Sex, 2015/16<br>to 2016/17                         | 108 |
| SECTIO    | ON IV: SECONDARY SCHOOLS IN ST. VINCENT AND THE GRENADINI                                    | ES  |
|           | Secondary School Photographs                                                                 | 109 |
|           | Secondary Education                                                                          | 110 |
|           | Location of Secondary Schools in St. Vincent and the Grenadines by District                  | 111 |
|           | Location of Secondary Schools in St. Vincent by District Enlarged                            | 112 |

|           | Location of Secondary Schools in the Grenadines Enlarged                                                                                           | 113 |
|-----------|----------------------------------------------------------------------------------------------------------------------------------------------------|-----|
| Table 69: | Changes in Average Size, Student/Teacher Ratio, Number of<br>Teachers per Secondary School and Unit Expenditure<br>per Student, 2000/01 to 2016/17 | 114 |
| Table 70: | Student Leavers at Secondary School Level, 2009/10<br>to 2016/17                                                                                   | 116 |
| Table 71: | Male Leavers at Secondary School Level, 2009/10 to 2016/17                                                                                         | 116 |
| Table 72: | Female Leavers at Secondary School Level, 2009/10 to 2016/17                                                                                       | 116 |
| Table 73: | Total Number of Dropouts at the Secondary School Level by Form, 2009/10 to 2016/17                                                                 | 117 |
| Table 74: | Number of Male Dropouts at the Secondary School Level by Form, 2009/10 to 2016/17                                                                  | 117 |
| Table 75: | Number of Female Dropouts at the Secondary School<br>Level Form, 2009/10 to 2016/17                                                                | 117 |
| Table 76: | Total Repetition Rates at the Secondary School Level, 2009/10 to 2016/17                                                                           | 118 |
| Table 77: | Percentage Share of Female Repeaters at the Primary School Level, 2009/10 to 2016/17                                                               | 118 |
| Table 78: | Number of Repeaters at the Secondary School Level by Form and Gender, 2016/17                                                                      | 119 |
| Table 79: | Male Repetition Rates at the Secondary School Level, 2009/10 to 2016/17                                                                            | 119 |
| Table 80: | Female Repetition Rates at the Secondary School Level, 2009/10 to 2016/17                                                                          | 119 |
| Table 81: | Secondary Schools Ranked According to Enrolment, 2016/17                                                                                           | 120 |
| Table 82: | Percentage Share of Girls (Forms 1 to 5) in Total<br>Enrolment in Secondary Schools, 2000/01 to 2016/17                                            | 121 |