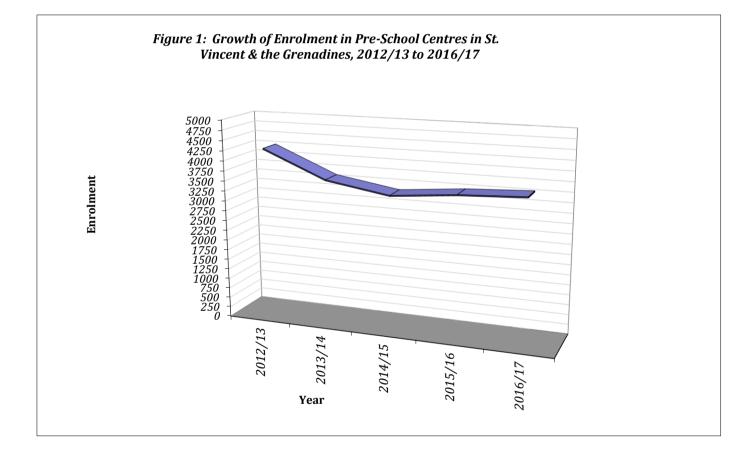

r>Givers | Average size | Child/ Care<br>Giver Ratio |
|---------|-------------------------------|-----------|-----------------------|--------------|----------------------------|
| 2012/13 | 130                           | 4263      | 405                   | 33           | 11                         |
| 2013/14 | 130                           | 3599      | 421                   | 28           | 9                          |
| 2014/15 | 118                           | 3342      | 387                   | 28           | 9                          |
| 2015/16 | 127                           | 3487      | 470                   | 27           | 7                          |
| 2016/17 | 129                           | 3564      | 454                   | 28           | 8                          |



| Government Pre-School Centres                  | Enrolment | Number of<br>Care Givers | Child/Care Giver Ratio |
|------------------------------------------------|-----------|--------------------------|------------------------|
| Edinboro Early Childhood Centre                | 41        | 5                        | 8                      |
| Owia Government Early Childhood Centre         | 34        | 4                        | 9                      |
| Cane End Government Early Childhood Centre     | 27        | 3                        | 9                      |
| Bequia Anglican Primary Early Childhood        | 54        | 5                        | 11                     |
| Langley Park Government Early Childhood Centre | 45        | 4                        | 11