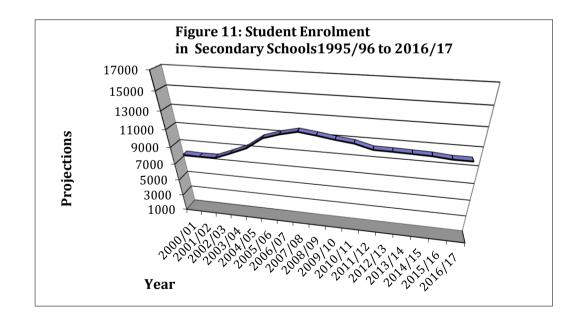

|
| 2007/08 | 2676   | 2509   | 2612   | 2095   | 1771   | 11663        |
| 2008/09 | 2466   | 2653   | 2397   | 2269   | 1640   | 11425        |
| 2009/10 | 2424   | 2452   | 2412   | 2287   | 1565   | 11140        |
| 2010/11 | 2323   | 2489   | 2289   | 2156   | 1660   | 10917        |
| 2011/12 | 2362   | 2214   | 2203   | 2011   | 1629   | 10419        |
| 2012/13 | 2239   | 2285   | 2148   | 2011   | 1711   | 10394        |
| 2013/14 | 2454   | 2308   | 2146   | 1898   | 1536   | 10342        |
| 2014/15 | 2248   | 2416   | 2197   | 1892   | 1533   | 10286        |
| 2015/16 | 2162   | 2245   | 2306   | 1907   | 1497   | 10117        |
| 2016/17 | 2098   | 2251   | 2239   | 2006   | 1519   | 10113        |

Table 92: Actual Student Enrolment forSecondary Schools, 2000/01 to 2016/17



| Year    | Total Number of<br>Teachers | Total Number of<br>Trained Teachers | PercentageTrained Teachers |
|---------|-----------------------------|-------------------------------------|----------------------------|
| 2000/01 | 405                         | 197                                 | 48.64                      |
| 2001/02 | 421                         | 196                                 | 46.56                      |
| 2002/03 | 435                         | 191                                 | 43.91                      |
| 2003/04 | 468                         | 172                                 | 36.75                      |
| 2004/05 | 490                         | 253                                 | 51.63                      |
| 2005/06 | 555