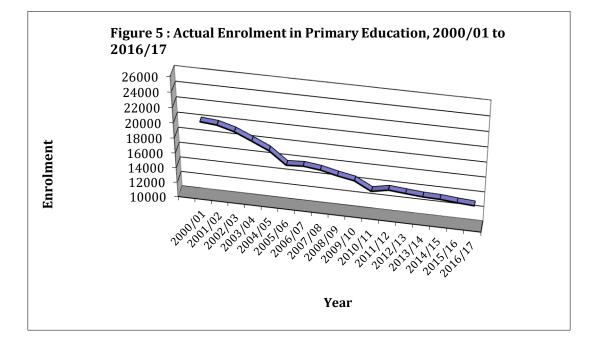

| Table 29: | Male Repetition Rates at the Primary School Level, 2009/10 to 2016/17                                                                      | 55 |
|-----------|--------------------------------------------------------------------------------------------------------------------------------------------|----|
| Table 30: | Female Repetition Rates at the Primary School Level, 2009/10 to 2016/17                                                                    | 55 |
| Table 31: | Percentage of Repeaters by District at the Primary School Level, 2016/17                                                                   | 56 |
| Table 32: | Primary Schools Ranked According to Size (Enrolment), 2016/17                                                                              | 59 |
| Table 33: | Primary Schools Ranked According to Size (Enrolment)<br>Within Districts, 2016/17                                                          | 61 |
| Table 34: | Average Class Size by Grade Level in Primary Schools, 2016/17                                                                              | 63 |
| Table 35: | Distribution of Infants, Juniors and Seniors in Primary Schools, 2000/10 to 2016/17                                                        | 67 |
| Table 36: | Enrolment in Primary Schools by Grade, 2000/01 to 2016/17                                                                                  | 68 |
| Table 37: | Male Enrolment in Primary Schools by Grade, 2000/01 to 2016/17                                                                             | 68 |
| Table 38: | Female Enrolment in Primary Schools by Grade, 2000/01 to 2016/17                                                                           | 69 |
| Table 39: | Actual Enrolment in Primary Grades 2004/05 to 2016/17                                                                                      | 70 |
| Table 40: | Gross Enrolment Rates of Children in Primary Classes<br>in Relation to School Going Population in Age Group 5 to 11,<br>2000/01 to 2016/17 | 71 |
| Table 41: | Actual Enrolment in Primary Education, 2000/01 to 2016/17                                                                                  | 72 |
| Table 42: | Overall Grade Enrolment Ratio in Primary Schools, 2016/17                                                                                  | 73 |
| Table 43: | Age Specific Enrolment by Grade and Sex in Primary Schools, 2016/17                                                                        | 73 |