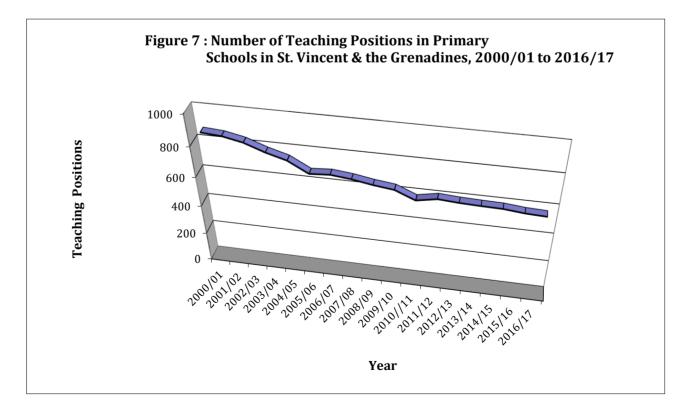

| Table 44: | Student Enrolment in Primary Schools, by Age,<br>Gender and Grade, 2016/17                                                                             | 74 |
|-----------|--------------------------------------------------------------------------------------------------------------------------------------------------------|----|
| Table 45: | Changes in Percentage Share of Female Teachers in Primary Schools, 2000/01 to 2016/17                                                                  | 75 |
| Table 46: | Percentage of Trained Teachers in Primary Schools, 2000/01 to 2016/17                                                                                  | 76 |
| Table 47: | Percentage of Trained Male Teachers in Primary Schools, 2000/01 to 2016/17                                                                             | 76 |
| Table 48: | Percentage of Trained Female Teachers in Primary Schools, 2000/01 to 2016/17                                                                           | 77 |
| Table 49: | Changes in Percentage Share of Females among Trained Teachers in Primary Schools, 2000/01 to 2016/17                                                   | 77 |
| Table 50: | Primary Schools Ranked by Pupil/Teacher Ratio, 2016/17                                                                                                 | 78 |
| Table 51: | Primary Schools Ranked According to Pupil/Teacher<br>Ratio, 2016/17                                                                                    | 80 |
| Table 52: | Primary Schools Ranked According to Pupil/Teacher<br>Ratio Within Districts, 2016/17                                                                   | 82 |
| Table 53: | Primary Schools Ranked According to Percentage of Trained Teachers, 2016/17                                                                            | 85 |
| Table 54: | Primary Schools Ranked According to Percentage of Trained Teachers Within Districts, 2016/17                                                           | 89 |
| Table 55: | Actual and Projected Teaching Positions in Primary Schools, 2000/01 to 2016/17                                                                         | 93 |
| Table 56: | Expenditure at Current Prices for Primary Level Education, 2000/01 to 2016/17                                                                          | 94 |
| Table 57: | Percentage of Students Benefiting from the School Feeding<br>Program in Primary Schools by District, 2016/17                                           | 95 |
| Table 58: | Percentage of Pupils Assigned to Secondary Schools in Relation<br>to the Number of Pupils Who Sat the Final Primary Exit<br>Examinations, 2006 to 2017 | 98 |