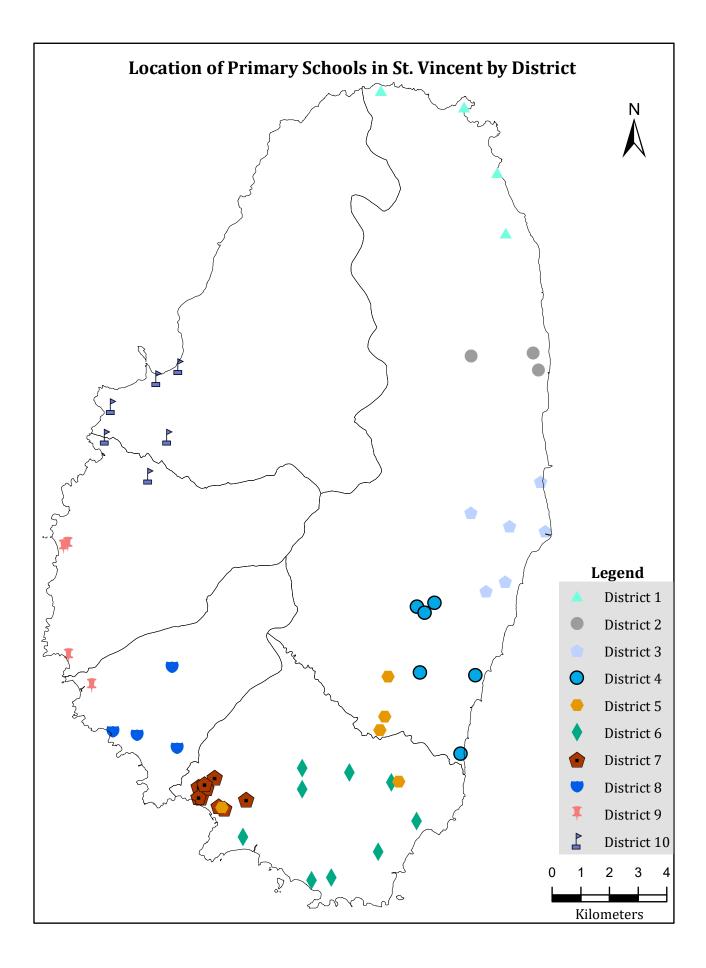

## SECTION II: PRIMARY SCHOOLS IN ST. VINCENT AND THE GRENADINES

|           | Primary School Photographs                                                           | 45 |
|-----------|--------------------------------------------------------------------------------------|----|
|           | Primary Education                                                                    | 46 |
|           | Location of Primary Schools in St. Vincent and the Grenadines by District            | 48 |
|           | Location of Primary Schools in St. Vincent by District                               | 49 |
|           | Location of Primary Schools in the Grenadines Enlarged                               | 50 |
| Table 20: | Total Student Leavers at the Primary School Level, 2009/10 to 2016/17                | 51 |
| Table 21: | Male Leavers at the Primary School Level, 2009/10<br>to 2016/17                      | 51 |
| Table 22: | Female Leavers at the Primary School Level, 2009/10 to 2016/17                       | 51 |
| Table 23: | Total Number of Dropouts at the Primary School Level by Grade, 2009/10 to 2016/17    | 52 |
| Table 24: | Number of Male Dropouts at the Primary School Level by Grade, 2009/10 to 2016/17     | 52 |
| Table 25: | Number of Female Dropouts at the Primary School Level by Grade, 2009/10 to 2015/16   | 53 |
| Table 26: | Number of Repeaters at the Primary School Level by Grade, 2016/17                    | 53 |
| Table 27: | Total Repetition Rates at the Primary School Level, 2009/10 to 2016/17               | 54 |
| Table 28: | Percentage Share of Female Repeaters at the Primary School Level, 2009/10 to 2016/17 | 54 |