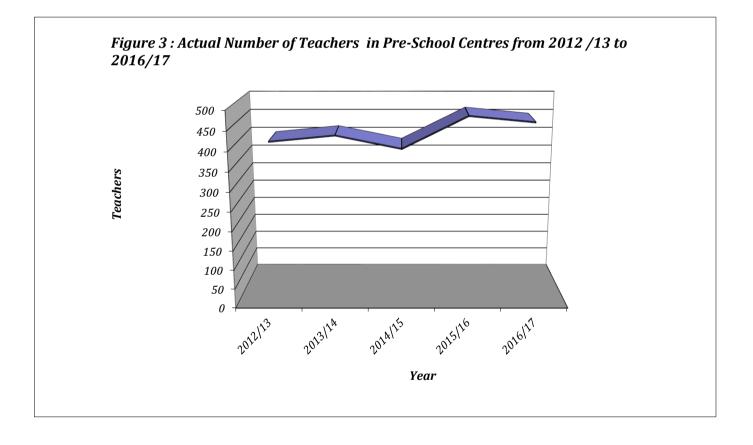

In total, our institutions include one hundred and twenty nine (129) early childhood centres, sixty eight (68) primary schools, twenty seven (27) secondary schools and one community college comprising four (4) divisions. For the 2016-2017 academic year there were 3,564 early childhood pupils, 13,026 primary, 10,113 secondary and 2,109 post-secondary students. Our teaching core included 454 care givers, 905 primary and 704 secondary teachers.