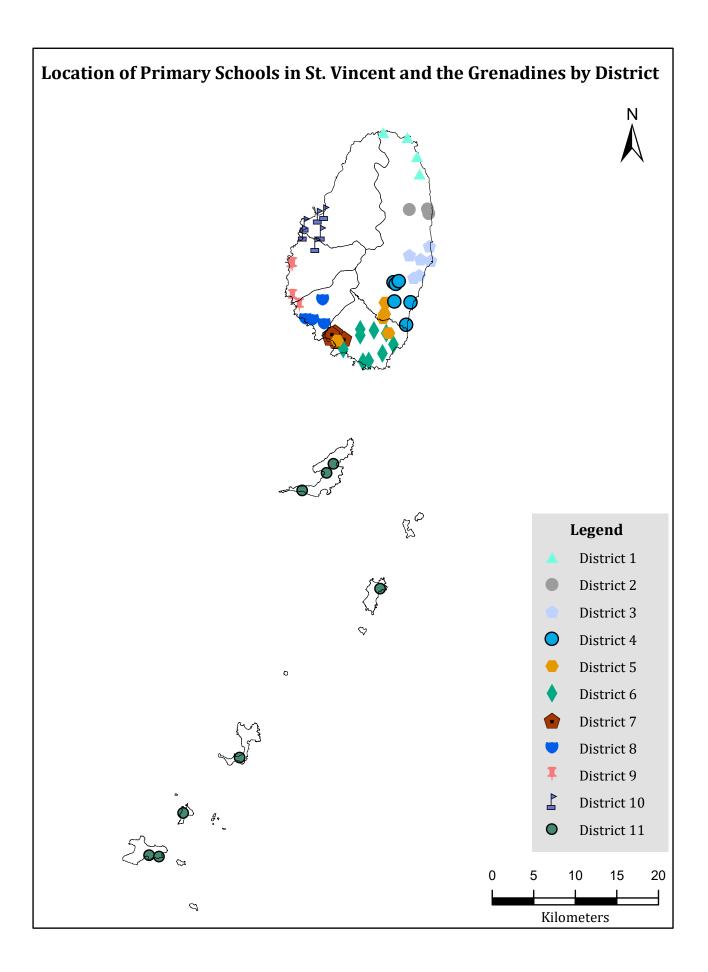

## SECTION II: PRIMARY SCHOOLS IN ST. VINCENT AND THE GRENADINES

|           | Primary School Photographs                                                           | 45 |
|-----------|--------------------------------------------------------------------------------------|----|
|           | Primary Education                                                                    | 46 |
|           | Location of Primary Schools in St. Vincent and the Grenadines by District            | 48 |
|           | Location of Primary Schools in St. Vincent by District                               | 49 |
|           | Location of Primary Schools in the Grenadines Enlarged                               | 50 |
| Table 20: | Total Student Leavers at the Primary School Level, 2009/10 to 2016/17                | 51 |
| Table 21: | Male Leavers at the Primary School Level, 2009/10<br>to 2016/17                      | 51 |
| Table 22: | Female Leavers at the Primary School Level, 2009/10 to 2016/17                       | 51 |
| Table 23: | Total Number of Dropouts at the Primary School Level by Grade, 2009/10 to 2016/17    | 52 |
| Table 24: | Number of Male Dropouts at the Primary School Level by Grade, 2009/10 to 2016/17     | 52 |
| Table 25: | Number of Female Dropouts at the Primary School Level by Grade, 2009/10 to 2015/16   | 53 |
| Table 26: | Number of Repeaters at the Primary School Level by Grade, 2016/17                    | 53 |
| Table 27: | Total Repetition Rates at the Primary School Level, 2009/10 to 2016/17               | 54 |
| Table 28: | Percentage Share of Female Repeaters at the Primary School Level, 2009/10 to 2016/17 | 54 |