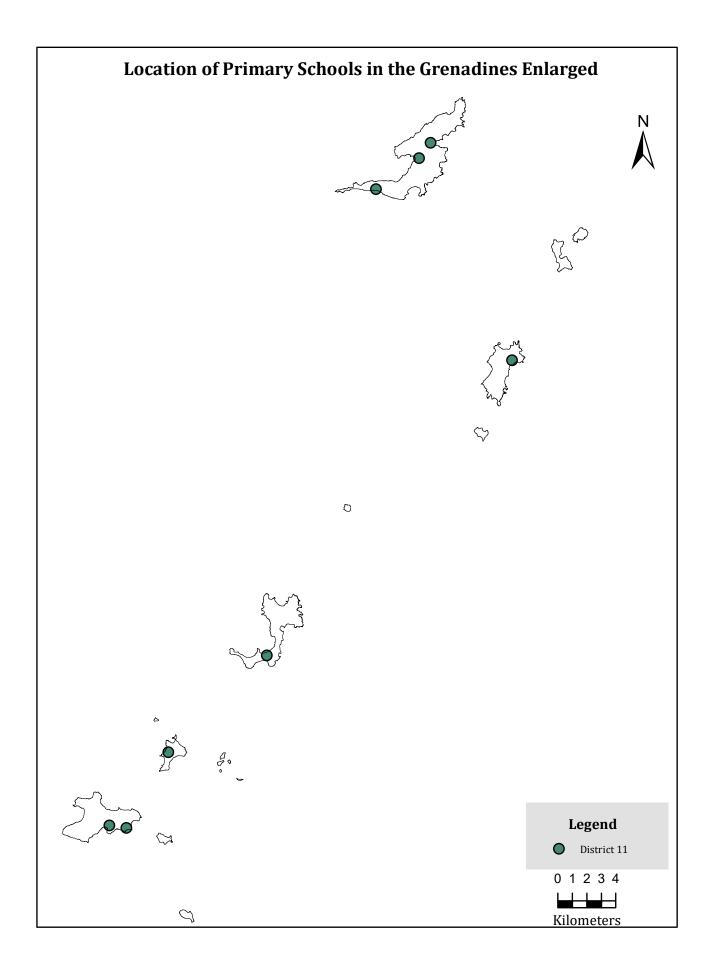

#### **TABLE OF CONTENTS**

|              | from the Minister of Education, National Reconciliation<br>siastical Affairs                             | xi    |
|--------------|----------------------------------------------------------------------------------------------------------|-------|
| Message fr   | om the Permanent Secretary- Mrs. Morine Williams                                                         | xii   |
| Message fr   | om the Chief Education Officer - Ms. Beverly Neptune                                                     | xiii  |
| Introductio  | on                                                                                                       | xiv   |
| Location of  | f Primary Schools in St. Vincent and the Grenadines by District                                          | XV    |
| Location of  | f Primary Schools in St. Vincent by District                                                             | xvi   |
| Location of  | f Primary Schools in the Grenadines Enlarged                                                             | xvii  |
| Location of  | f Secondary Schools in St. Vincent and the Grenadines by District                                        | xviii |
| Location of  | f Secondary Schools in St. Vincent by District Enlarged                                                  | xix   |
| List of Scho | ools by District and Level                                                                               | xxi   |
|              | SECTION I: DEFINITIONS FOR SELECTED INDICATORS<br>FOR MONITORING OF THE EDUCATION SECTOR                 |       |
| Access Ind   | icators                                                                                                  | 1     |
| Internal Ef  | ficiency Indicators                                                                                      | 2     |
| Standards    | and Conventions used for Data                                                                            | 7     |
| Selected In  | dicators for the Monitoring of the Education Sector                                                      | 8     |
|              | SECTION II: EARLY CHILD EDUCATION                                                                        |       |
|              | Early Childhood Photographs                                                                              | 11    |
|              | Early Childhood Education                                                                                | 12    |
| Table 1:     | Average Size, Child/Care Giver Ratio and Number of Teachers per<br>Pre-School Centre, 2012/13 to 2016/17 | 13    |
| Table 2:     | Percentage Share of Females in Pre-School Centres, 2012/13 to 2016/17                                    | 13    |

## SECTION II: PRIMARY SCHOOLS IN ST. VINCENT AND THE GRENADINES

|           | Primary School Photographs                                                           | 45 |
|-----------|--------------------------------------------------------------------------------------|----|
|           | Primary Education                                                                    | 46 |
|           | Location of Primary Schools in St. Vincent and the Grenadines by District            | 48 |
|           | Location of Primary Schools in St. Vincent by District                               | 49 |
|           | Location of Primary Schools in the Grenadines Enlarged                               | 50 |
| Table 20: | Total Student Leavers at the Primary School Level, 2009/10 to 2016/17                | 51 |
| Table 21: | Male Leavers at the Primary School Level, 2009/10<br>to 2016/17                      | 51 |
| Table 22: | Female Leavers at the Primary School Level, 2009/10 to 2016/17                       | 51 |
| Table 23: | Total Number of Dropouts at the Primary School Level by Grade, 2009/10 to 2016/17    | 52 |
| Table 24: | Number of Male Dropouts at the Primary School Level by Grade, 2009/10 to 2016/17     | 52 |
| Table 25: | Number of Female Dropouts at the Primary School Level by Grade, 2009/10 to 2015/16   | 53 |
| Table 26: | Number of Repeaters at the Primary School Level by Grade, 2016/17                    | 53 |
| Table 27: | Total Repetition Rates at the Primary School Level, 2009/10 to 2016/17               | 54 |
| Table 28: | Percentage Share of Female Repeaters at the Primary School Level, 2009/10 to 2016/17 | 54 |