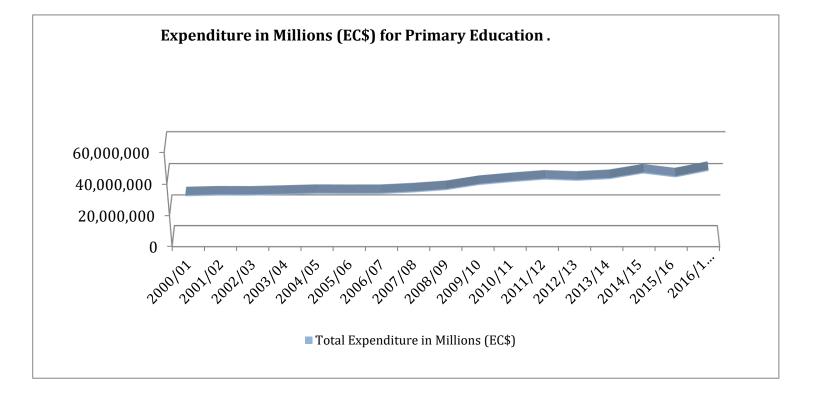

|  |  |
| 2009/10            | 13712     | 2,629            | 36,052,911         |  |  |
| 2010/11            | 13363     | 2,837            | 37,914,309         |  |  |
| 2011/12            | 13811     | 2857             | 39,461,345         |  |  |
| 2012/13            | 13609     | 2847             | 38,748,970         |  |  |
| 2013/14            | 13429     | 2967             | 39,840,001         |  |  |
| 2014/15            | 13363     | 3242             | 43,329,089         |  |  |
| 2015/16            | 13173     | 3104             | 40,893,623         |  |  |
| 2016/17**          | 13026     | 3452             | 44,972,163         |  |  |

Table 56 : Expenditure at Current Prices for Primary Level Education,2000/01 to 2016/17

\*\* This figure includes pre-primary costs



| District 1           | Enrolment | Beneficiaries | % Benefiting |
|----------------------|-----------|---------------|--------------|
| Fancy Government     | 59        | 59            | 100.00       |
| Owia Government      | 122       | 114           | 93.44        |
| Sandy Bay Government | 284       | 280           | 98.59        |
| Tourama Government   | 84        | 84            | 100.00       |
| Total District One   | 549       | 537           | 97.81        |

# Table 57: Percentage of Students Benefiting from the School FeedingProgram in Primary Schools by District, 2016/17

| District 2              | Enrolment | Beneficiaries | % Benefiting |
|-------------------------|-----------|---------------|--------------|
| Langley Park Government | 213       | 194           | 91.08