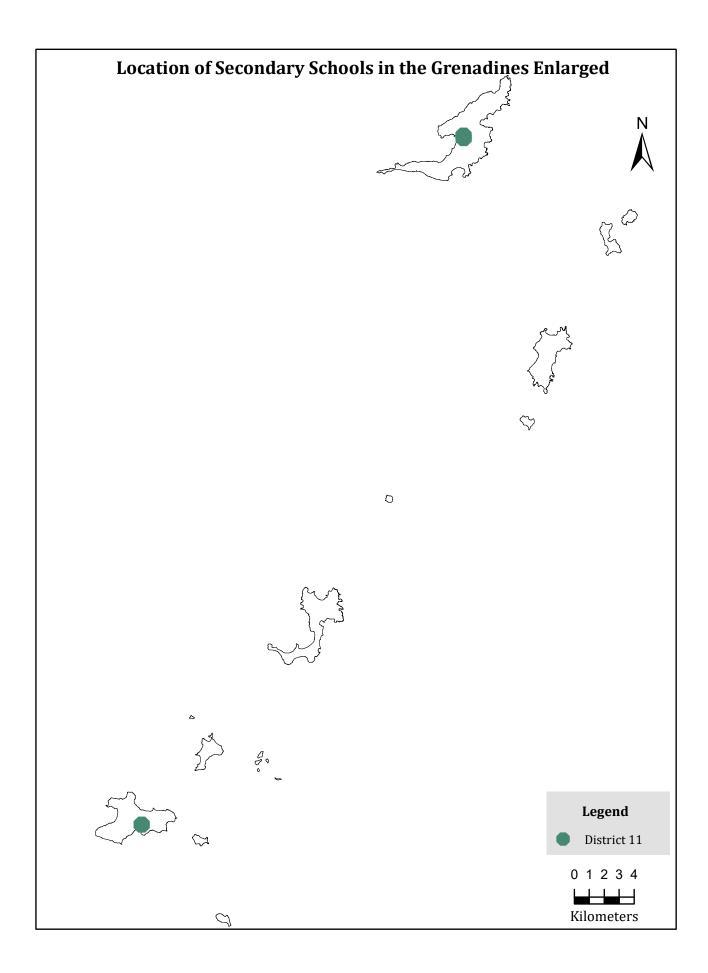

|           | Location of Secondary Schools in the Grenadines Enlarged                                                                                           | 113 |
|-----------|----------------------------------------------------------------------------------------------------------------------------------------------------|-----|
| Table 69: | Changes in Average Size, Student/Teacher Ratio, Number of<br>Teachers per Secondary School and Unit Expenditure<br>per Student, 2000/01 to 2016/17 | 114 |
| Table 70: | Student Leavers at Secondary School Level, 2009/10<br>to 2016/17                                                                                   | 116 |
| Table 71: | Male Leavers at Secondary School Level, 2009/10 to 2016/17                                                                                         | 116 |
| Table 72: | Female Leavers at Secondary School Level, 2009/10 to 2016/17                                                                                       | 116 |
| Table 73: | Total Number of Dropouts at the Secondary School Level by Form, 2009/10 to 2016/17                                                                 | 117 |
| Table 74: | Number of Male Dropouts at the Secondary School Level by Form, 2009/10 to 2016/17                                                                  | 117 |
| Table 75: | Number of Female Dropouts at the Secondary School<br>Level Form, 2009/10 to 2016/17                                                                | 117 |
| Table 76: | Total Repetition Rates at the Secondary School Level, 2009/10 to 2016/17                                                                           | 118 |
| Table 77: | Percentage Share of Female Repeaters at the Primary School Level, 2009/10 to 2016/17                                                               | 118 |
| Table 78: | Number of Repeaters at the Secondary School Level by Form and Gender, 2016/17                                                                      | 119 |
| Table 79: | Male Repetition Rates at the Secondary School Level, 2009/10 to 2016/17                                                                            | 119 |
| Table 80: | Female Repetition Rates at the Secondary School Level, 2009/10 to 2016/17                                                                          | 119 |
| Table 81: | Secondary Schools Ranked According to Enrolment, 2016/17                                                                                           | 120 |
| Table 82: | Percentage Share of Girls (Forms 1 to 5) in Total<br>Enrolment in Secondary Schools, 2000/01 to 2016/17                                            | 121 |