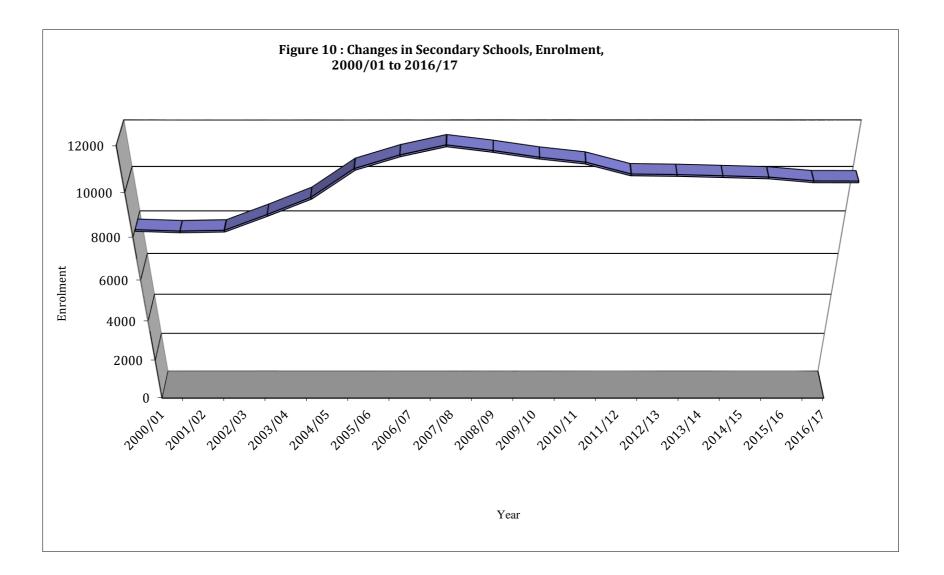

| 15                               | 27          | 3,660           |
| 2013/14  | 26        | 10342     | 670       | 40,237,755      | 398     | 15                               | 26          | 3,891           |
| 2014/15  | 26        | 10286     | 685       | 40,916,808      | 396     | 15                               | 26          | 3,978           |
| 2015/16  | 26        | 10117     | 640       | 40,559,684      | 389     | 16                               | 25          | 4,009           |
| 2016/17  | 26        | 10113     | 704       | 39182113        | 389     | 14                               | 27          | 3,874           |

Table 69: Changes in Average Size, Student/Teacher Ratio, Number of Teachers per Secondary School and Unit Expenditure per Student, 2000/01 to 2016/17



| Year    | Enrolment<br>(Forms 1-5) | Dropouts | ,  | Total Number<br>of Leavers | % Leaver<br>Rate |
|---------|--------------------------|----------|----|----------------------------|------------------|
| 2009/10 | 11140                    | 374      |    | 374                        | 3.36             |
| 2010/11 | 10927                    | 385      |    | 385                        | 3.52             |
| 2011/12 | 10419                    | 248      |    | 248                        | 2.38             |
| 2012/13 | 10394                    | 289      |    | 289                        | 2.78             |
| 2013/14 | 10342                    | 211      | 31 | 242                        | 2.34             |
| 2014/15 | 10287                    | 247      | 50 | 297