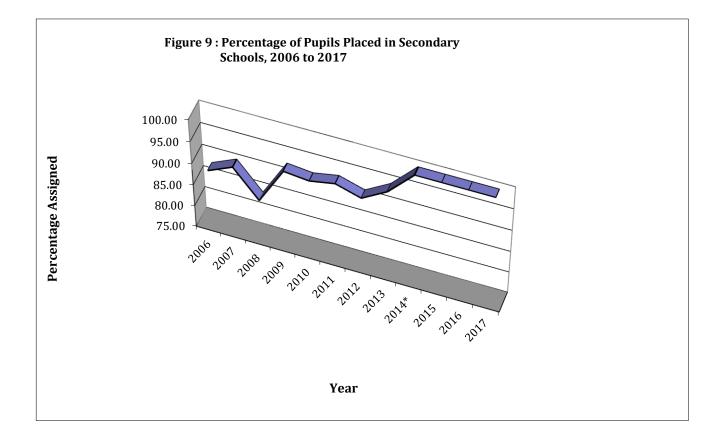

| 2663       | 2403            | 90.24               |
| 2008  | 2506       | 2107            | 84.08               |
| 2009  | 2327       | 2154            | 92.57               |
| 2010  | 2161       | 1988            | 91.99               |
| 2011  | 2081       | 1936            | 93.03               |
| 2012  | 2119       | 1936            | 91.36               |
| 2013  | 2314       | 2188            | 94.55               |
| 2014* | 1934       | 1934            | 100.00              |
| 2015  | 1822       | 1822            | 100.00              |
| 2016  | 1786       | 1786            | 100.00              |
| 2017  | 1638       | 1638            | 100.00              |

2006-2013- National Common Entrance Examinations

2014 \*- Start of the Caribbean Primary Exit Assessment (CPEA)



# Table 59: Percentage of Pupils Assigned to Secondary Schools in Relation to the Number of Pupils Who Scored at orabove the Final Exit Examinations Mean 2008 to 2017

| Year  | Number at or above<br>National Mean | Percentage Assigned |        |
|-------|-------------------------------------|---------------------|--------|
| 2008  | 1185                                | 1185                | 100.00 |
| 2009  | 1118                                | 1118                | 100.00 |
| 2010  | 1080                                | 1080                | 100.00 |
| 2011  | 994                                 | 994                 | 100.00 |
| 2012  | 1041                                | 1040                | 99.90  |
| 2013  | 1146                                | 1143                | 99.74