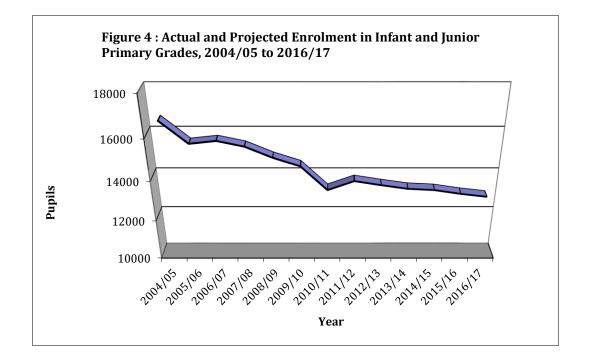

| Table 29: | Male Repetition Rates at the Primary School Level, 2009/10 to 2016/17                                                                      | 55 |
|-----------|--------------------------------------------------------------------------------------------------------------------------------------------|----|
| Table 30: | Female Repetition Rates at the Primary School Level, 2009/10 to 2016/17                                                                    | 55 |
| Table 31: | Percentage of Repeaters by District at the Primary School Level, 2016/17                                                                   | 56 |
| Table 32: | Primary Schools Ranked According to Size (Enrolment), 2016/17                                                                              | 59 |
| Table 33: | Primary Schools Ranked According to Size (Enrolment)<br>Within Districts, 2016/17                                                          | 61 |
| Table 34: | Average Class Size by Grade Level in Primary Schools, 2016/17                                                                              | 63 |
| Table 35: | Distribution of Infants, Juniors and Seniors in Primary Schools, 2000/10 to 2016/17                                                        | 67 |
| Table 36: | Enrolment in Primary Schools by Grade, 2000/01 to 2016/17                                                                                  | 68 |
| Table 37: | Male Enrolment in Primary Schools by Grade, 2000/01 to 2016/17                                                                             | 68 |
| Table 38: | Female Enrolment in Primary Schools by Grade, 2000/01 to 2016/17                                                                           | 69 |
| Table 39: | Actual Enrolment in Primary Grades 2004/05 to 2016/17                                                                                      | 70 |
| Table 40: | Gross Enrolment Rates of Children in Primary Classes<br>in Relation to School Going Population in Age Group 5 to 11,<br>2000/01 to 2016/17 | 71 |
| Table 41: | Actual Enrolment in Primary Education, 2000/01 to 2016/17                                                                                  | 72 |
| Table 42: | Overall Grade Enrolment Ratio in Primary Schools, 2016/17                                                                                  | 73 |
| Table 43: | Age Specific Enrolment by Grade and Sex in Primary Schools, 2016/17                                                                        | 73 |