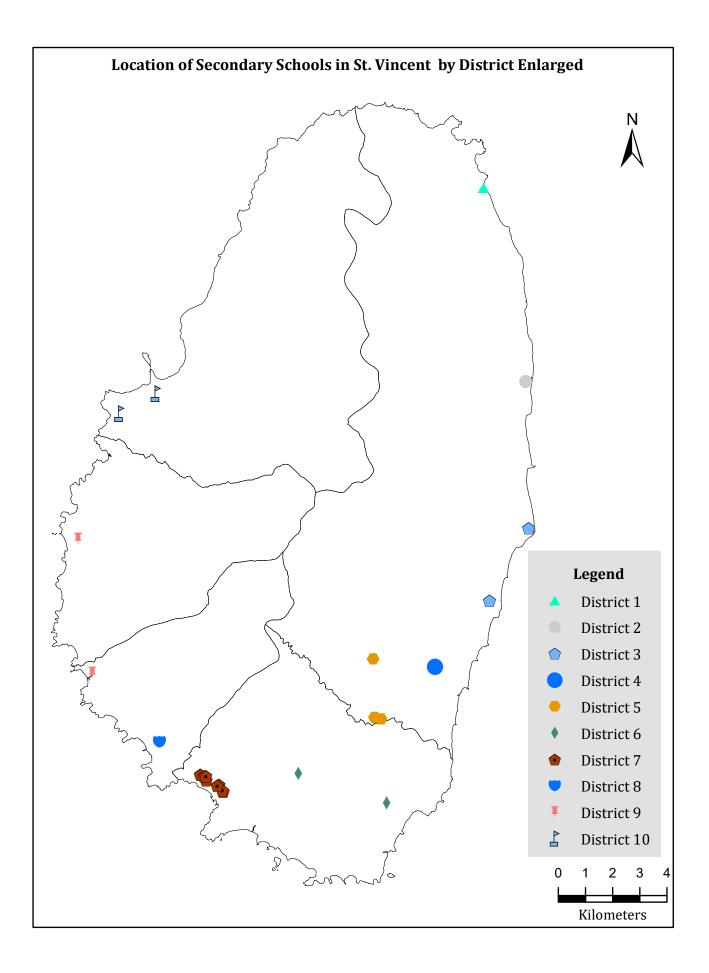

|           | Location of Secondary Schools in the Grenadines Enlarged                                                                                           | 113 |
|-----------|----------------------------------------------------------------------------------------------------------------------------------------------------|-----|
| Table 69: | Changes in Average Size, Student/Teacher Ratio, Number of<br>Teachers per Secondary School and Unit Expenditure<br>per Student, 2000/01 to 2016/17 | 114 |
| Table 70: | Student Leavers at Secondary School Level, 2009/10<br>to 2016/17                                                                                   | 116 |
| Table 71: | Male Leavers at Secondary School Level, 2009/10 to 2016/17                                                                                         | 116 |
| Table 72: | Female Leavers at Secondary School Level, 2009/10 to 2016/17                                                                                       | 116 |
| Table 73: | Total Number of Dropouts at the Secondary School Level by Form, 2009/10 to 2016/17                                                                 | 117 |
| Table 74: | Number of Male Dropouts at the Secondary School Level by Form, 2009/10 to 2016/17                                                                  | 117 |
| Table 75: | Number of Female Dropouts at the Secondary School<br>Level Form, 2009/10 to 2016/17                                                                | 117 |
| Table 76: | Total Repetition Rates at the Secondary School Level, 2009/10 to 2016/17                                                                           | 118 |
| Table 77: | Percentage Share of Female Repeaters at the Primary School Level, 2009/10 to 2016/17                                                               | 118 |
| Table 78: | Number of Repeaters at the Secondary School Level by Form and Gender, 2016/17                                                                      | 119 |
| Table 79: | Male Repetition Rates at the Secondary School Level, 2009/10 to 2016/17                                                                            | 119 |
| Table 80: | Female Repetition Rates at the Secondary School Level, 2009/10 to 2016/17                                                                          | 119 |
| Table 81: | Secondary Schools Ranked According to Enrolment, 2016/17                                                                                           | 120 |
| Table 82: | Percentage Share of Girls (Forms 1 to 5) in Total<br>Enrolment in Secondary Schools, 2000/01 to 2016/17                                            | 121 |