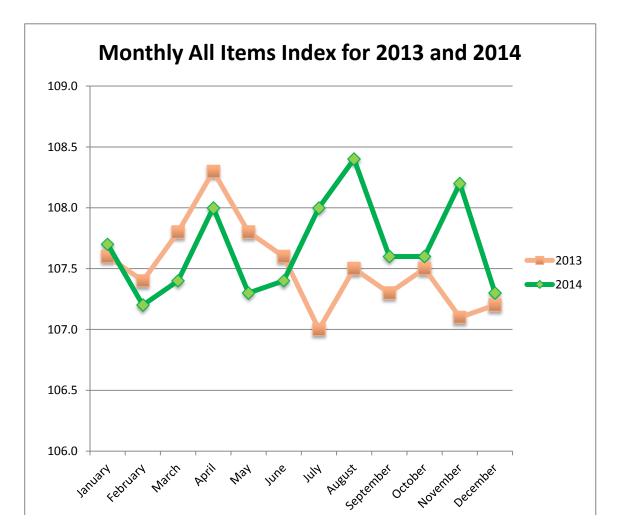

#### **REVIEW OF 2014**

An analysis of the Consumer Price Index for the year 2014 indicates that the annual average "point-to-point" inflation rate was 0.2 percent compared to 0.8 percent for the year 2013. The accumulated inflation rate for the year 2014 was recorded at 0.1 percent in contrast to 0.0 percent for the year 2013. The "All Items" index moved from 107.7 in January 2014 to 107.3 in December 2014.

Further analysis of the index shows that the monthly "All Items" indices were higher for most of the months of 2014 compared to 2013. (*See chart 2*). The monthly inflation rates fluctuated throughout 2014 with the lowest recorded as negative 0.8 percent for the month of December and the highest as 0.6 percent for the months of April, July and November (*See chart 3*). In addition, the "point-to-point" inflation rates remained moderately constant throughout the first half of the year before rising for the month of July and trending downwards thereafter, rising again during the month of November. The highest inflation rate for the period under review was recorded at 1.0 percent for the month of November and the lowest at negative 0.5 percent for the month of May 2014.

# TABLE 6MONTHLY ALL ITEMS INDEXJANUARY 2009 TO DECEMBER 2014

|           | 2009   | 2010   | 2011   | 2012   | 2013   | 2014   |
|-----------|--------|--------|--------|--------|--------|--------|
| January   | 101.78 | 100.00 | 101.70 | 106.10 | 107.60 | 107.70 |
| February  | 100.84 | 100.10 | 101.80 | 105.90 | 107.40 | 107.20 |
| March     | 100.31 | 100.20 | 102.00 | 106.00 | 107.80 | 107.40 |
| April     | 99.84  | 100.90 | 102.70 | 106.40 | 108.30 | 108.00 |
| May       | 99.20  | 100.80 | 103.00 | 106.70 | 107.80 | 107.30 |
| June      | 99.25  | 100.60 | 103.60 | 106.60 | 107.60 | 107.40 |
| July      | 99.33  | 100.80 | 103.90 | 107.30 | 107.00 | 108.00 |
| August    | 99.70  | 100.60 | 105.00 | 107.00 | 107.50 | 108.40 |
| September | 99.78  | 100.80 | 105.40 | 106.30 | 107.30 | 107.60 |
| October   | 99.33  | 101.10 | 105.70 | 106.60 | 107.50 | 107.60 |
| November  | 99.57  | 101.20 | 105.90 | 107.20 | 107.10 | 108.20 |
| December  | 100.44 | 101.30 | 106.10 | 107.20 | 107.20 | 107.30 |