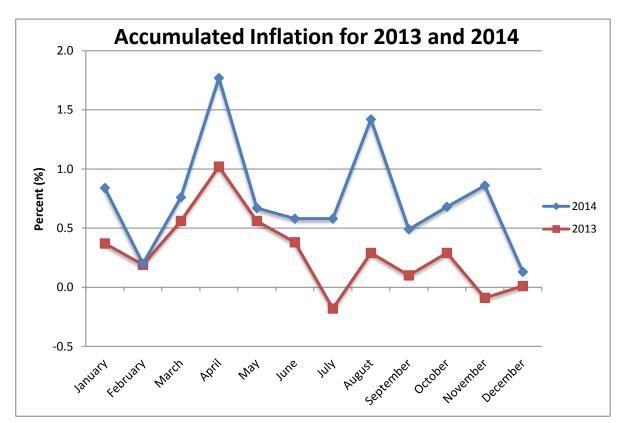

#### **REVIEW OF 2014**

An analysis of the Consumer Price Index for the year 2014 indicates that the annual average "point-to-point" inflation rate was 0.2 percent compared to 0.8 percent for the year 2013. The accumulated inflation rate for the year 2014 was recorded at 0.1 percent in contrast to 0.0 percent for the year 2013. The "All Items" index moved from 107.7 in January 2014 to 107.3 in December 2014.

# TABLE 8ACCUMULATED INFLATIONJANUARY 2009 TO DECEMBER 2014

|           | 2009 | 2010 | 2011 | 2012 | 2013 | 2014 |
|-----------|------|------|------|------|------|------|
| January   | -0.9 | -0.4 | 0.4  | 0.0  | 0.4  | 0.5  |
| February  | -1.8 | -0.3 | 0.5  | -0.2 | 0.2  | 0.0  |
| March     | -2.3 | -0.2 | 0.7  | -0.1 | 0.6  | 0.2  |
| April     | -2.8 | 0.5  | 1.4  | 0.3  | 1.0  | 0.8  |
| May       | -3.5 | 0.4  | 1.7  | 0.6  | 0.6  | 0.1  |
| June      | -3.4 | 0.2  | 2.3  | 0.5  | 0.4  | 0.2  |
| July      | -3.3 | 0.4  | 2.5  | 1.1  | -0.2 | 0.8  |
| August    | -3.0 | 0.2  | 3.6  | 0.9  | 0.3  | 1.1  |
| September | -2.9 | 0.4  | 4.0  | 0.2  | 0.1  | 0.4  |
| October   | -3.3 | 0.7  | 4.3  | 0.5  | 0.3  | 0.4  |
| November  | -3.1 | 0.8  | 4.5  | 1.0  | -0.1 | 1.0  |
| December  | -2.2 | 0.9  | 4.7  | 1.0  | 0.0  | 0.1  |