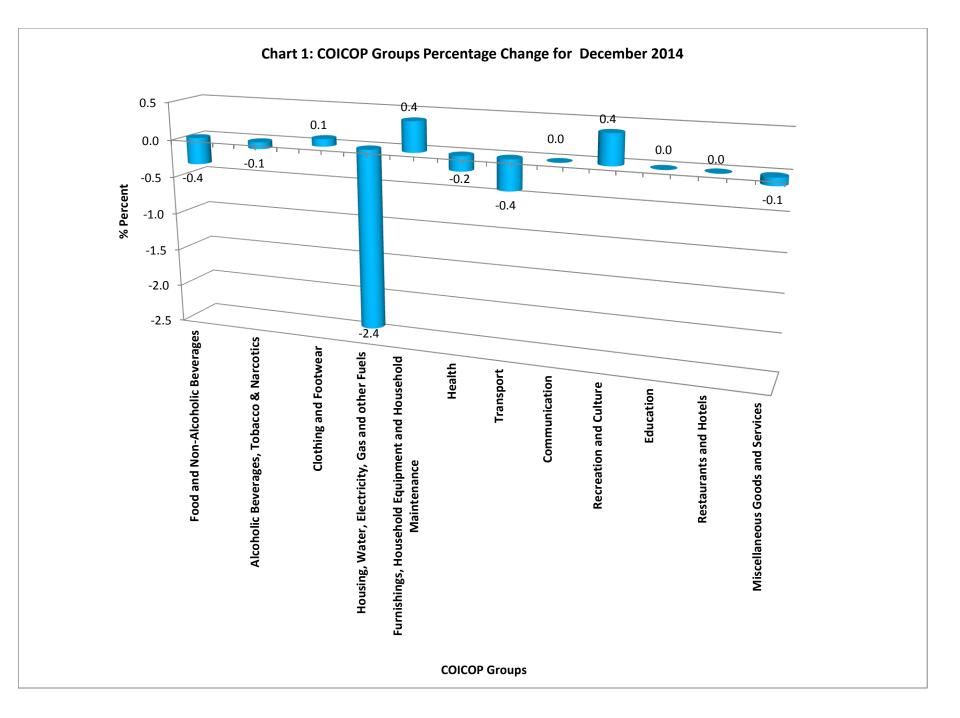

Three (3) groups recorded increases during the month: "Furnishings, Household Equipment and Household Maintenance" (0.4 percent), "Recreation & Culture" (0.4 percent) and "Clothing and Footwear" (0.1 percent). Six (6) groups recorded decreases during the month: "Housing, Water, Electricity, Gas and Other Fuels" (2.4 percent), "Food and Non-Alcoholic Beverages" (0.4 percent), "Transport" (0.4 percent), "Health" (0.2 percent) , "Miscellaneous Goods & Services" (0.1 percent) and "Alcoholic Beverages, Tobacco and Narcotics" (0.1 percent). Three (3) groups remained unchanged: "Communication", "Education", and "Restaurants and Hotels".

The group index "Furnishings, Household Equipment and Household Maintenance" registered an increase of 0.4 percent due to an 8.7 percent increase in the cost of a refrigerator and an 8.0 percent increase in cost of a king size bed. Similarly, the "Recreation & Culture" group index climbed by 0.4 percent due to a higher price (9.5 percent) for a desktop computer. The 0.1 percent increase in the index for "Clothing & Footwear" was attributed to a 6.0 percent price increase in a girl's dress and women's undergarments.

The "Housing, Water, Electricity, Gas and other Fuels" group index fell by 2.4 percent due to an 11.9 percent reduction in the cost of electricity. A lower fuel surcharge rate of 40.6 cents per kilowatt hour for the month of December compared to 52.6 cents per kilowatt hour for the month of

November accounted for this reduction. An 11.0 percent decrease in the cost of kerosene oil also contributed to the decline in this group.

The 0.4 percent decrease in the index for the group "Food & Non Alcoholic Beverages" was attributed to a rise in the price for a number of food items namely; currants (19.4 percent), eddoes (18.6 percent), oranges (18.6 percent), dasheens (13.6 percent) and sweet potatoes (12.5 percent).

The group index "Transport" showed a decrease of 0.4 percent due to lower prices for passenger airfares from St.Vincent and the Grenadines to destinations such as; Toronto (35.5 percent) and London (20.5 percent) as well as a decrease in the price of petrol (7.2 percent).

The "Health" group index registered a decline of 0.2 percent due to an 8.7 percent reduction in the price of pain relievers. "Miscellaneous Goods & Services" group index fell by 0.1 percent due to lower costs for an antibacterial soap (6.4 percent) and hair conditioner (5.0 percent). The index for the group "Alcoholic Beverages, Tobacco and Narcotics" fell by 0.1 percent due to a

3.4 percent decline in the costs of vodka and brandy (1.5 percent).