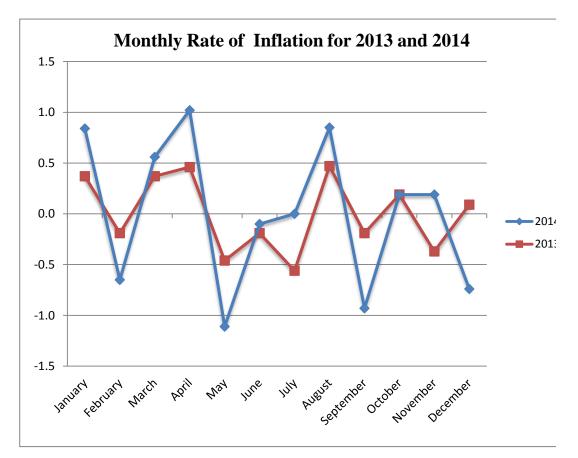

Further analysis of the index shows that the monthly "All Items" indices were higher for most of the months of 2014 compared to 2013. (*See chart 2*). The monthly inflation rates fluctuated throughout 2014 with the lowest recorded as negative 0.8 percent for the month of December and the highest as 0.6 percent for the months of April, July and November (*See chart 3*). In addition, the "point-to-point" inflation rates remained moderately constant throughout the first half of the year before rising for the month of July and trending downwards thereafter, rising again during the month of November. The highest inflation rate for the period under review was recorded at 1.0 percent for the month of November and the lowest at negative 0.5 percent for the month of May 2014.

Chart 2

|           | 2009 | 2010 | 2011 | 2012 | 2013 | 2014 |
|-----------|------|------|------|------|------|------|
| January   | -0.9 | -0.4 | 0.4  | 0.0  | 0.4  | 0.5  |
| February  | -0.9 | 0.1  | 0.1  | -0.2 | -0.2 | -0.5 |
| March     | -0.5 | 0.1  | 0.2  | 0.1  | 0.4  | 0.2  |
| April     | -0.5 | 0.7  | 0.7  | 0.4  | 0.5  | 0.6  |
| May       | -0.6 | -0.1 | 0.3  | 0.3  | -0.5 | -0.7 |
| June      | 0.1  | -0.2 | 0.6  | -0.1 | -0.2 | 0.1  |
| July      | 0.1  | 0.2  | 0.3  | 0.7  | -0.6 | 0.6  |
| August    | 0.4  | -0.2 | 1.1  | -0.3 | 0.5  | 0.4  |
| September | 0.1  | 0.2  | 0.4  | -0.7 | -0.2 | -0.7 |
| October   | -0.5 | 0.3  | 0.3  | 0.3  | 0.2  | 0.0  |
| November  | 0.2  | 0.1  | 0.2  | 0.6  | -0.4 | 0.6  |
| December  | 0.9  | 0.1  | 0.2  | 0.0  | 0.1  | -0.8 |

# TABLE 7MONTHLY RATE OF INFLATIONJANUARY 2009 TO DECEMBER 2014

Chart 3