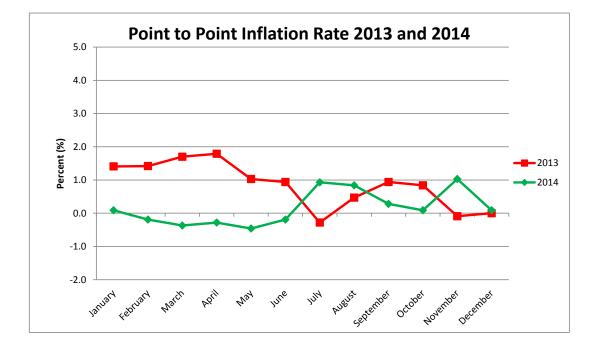

Further analysis of the index shows that the monthly "All Items" indices were higher for most of the months of 2014 compared to 2013. (*See chart 2*). The monthly inflation rates fluctuated throughout 2014 with the lowest recorded as negative 0.8 percent for the month of December and the highest as 0.6 percent for the months of April, July and November (*See chart 3*). In addition, the "point-to-point" inflation rates remained moderately constant throughout the first half of the year before rising for the month of July and trending downwards thereafter, rising again during the month of November. The highest inflation rate for the period under review was recorded at 1.0 percent for the month of November and the lowest at negative 0.5 percent for the month of May 2014.

### TABLE 9POINT TO POINT RATE OF INFLATIONJANUARY 2009 TO DECEMBER 2014

|           | 2009 | 2010 | 2011 | 2012 | 2013 | 2014 |
|-----------|------|------|------|------|------|------|
| January   | 7.0  | -1.8 | 1.7  | 4.3  | 1.4  | 0.1  |
| February  | 5.3  | -0.7 | 1.7  | 4.0  | 1.4  | -0.2 |
| March     | 4.2  | -0.1 | 1.8  | 3.9  | 1.7  | -0.4 |
| April     | 3.9  | 1.1  | 1.8  | 3.6  | 1.8  | -0.3 |
| May       | -0.4 | 1.6  | 2.2  | 3.6  | 1.0  | -0.5 |
| June      | -1.0 | 1.4  | 3.0  | 2.8  | 0.9  | -0.2 |
| July      | -1.1 | 1.5  | 3.1  | 3.3  | -0.3 | 0.9  |
| August    | -1.8 | 0.9  | 4.4  | 1.9  | 0.5  | 0.8  |
| September | -2.9 | 1.0  | 4.6  | 0.9  | 0.9  | 0.3  |
| October   | -3.0 | 1.8  | 4.5  | 0.9  | 0.8  | 0.1  |
| November  | -2.3 | 1.6  | 4.6  | 1.2  | -0.1 | 1.0  |
| December  | -2.2 | 0.9  | 4.7  | 1.0  | 0.0  | 0.1  |
| AVERAGE   | 0.5  | 0.8  | 3.2  | 2.6  | 0.8  | 0.2  |