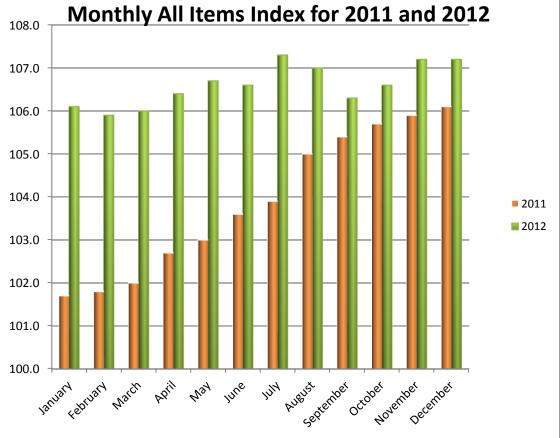

### **REVIEW OF 2012**

An analysis of the Consumer Price Index for the year 2012 indicates that the annual average "point-to-point" inflation rate was 2.6 percent compared to 3.2 percent for 2011. The accumulated inflation rate for 2012 was recorded at 1.0 percent compared to 4.7 percent for 2011. The "All Items" index moved from 106.1 in January 2012 to 107.2 in December 2012.

Further analysis of the index revealed that the monthly "All Items" indices were higher for all the months of 2012 compared to 2011 (*See chart 2*). The monthly inflation fluctuated throughout 2012 with the lowest recorded as negative 0.7 percent for the month of September and the highest as 0.7 percent for the month of July (*See chart 3*). In addition, the 'point-to-point" inflation rates trended downward throughout the year, with the first half of the year showing higher rates compared to the first half of 2011, while in contrast in the second half of the year the inflation rates were lower than in 2011. The highest inflation rate for the period under review was recorded at 4.3 percent for the month of January and the lowest at 0.9 percent for both the months of September and October of 2012.