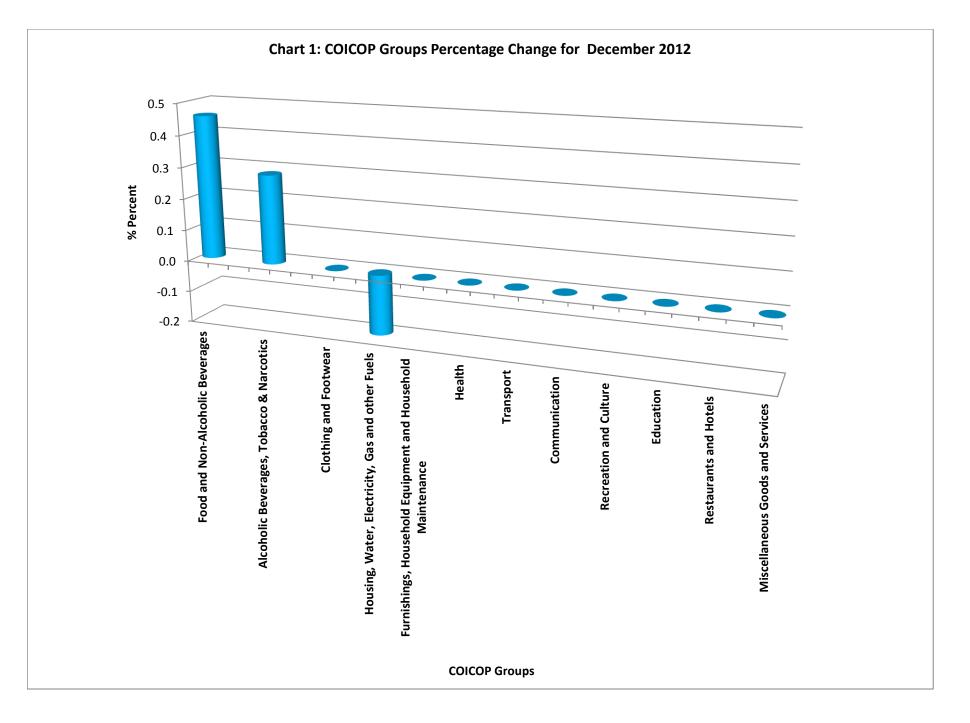

Two (2) groups recorded an increase during the month: "Food and Non-Alcoholic Beverages" (0.5 percent), and "Alcoholic Beverages, Tobacco and Narcotics" (0.3 percent). One (1) group recorded a decrease during the month: "Housing, Water, Electricity, Gas and Other Fuels" (0.2 percent). Nine (9) groups remained unchanged: "Clothing and Footwear", "Furnishings, Household Equipment and Household Maintenance", "Communication", "Health", "Transport", "Recreation & Culture", "Education", "Miscellaneous Goods & Services" and "Restaurants and Hotels".

The group index "Food & Non-Alcoholic Beverages" showed an increase of 0.5 percent due to increase in the price of several items namely; fresh fish - jacks (25.0 percent), instant yeast (11.3 percent), eddoes (10.9 percent), celery (7.5 percent), powdered chocolate (7.1 percent), cucumber (4.9 percent), eggs (4.2 percent) and baking powder (3.6 percent).

Similarly the "Alcoholic Beverages, Tobacco and Narcotics" group index recorded an increase of 0.3 percent as a result of higher prices in several items such as white wine (2.5 percent), red rum – imported (1.9 percent) and beer - imported (1.4 percent).

The group index for "Housing, Water, Electricity, Gas and Other Fuels" registered a 0.3 percent downward movement for the month of December 2012. This movement was on account of a decline in the fuel surcharge rate for the month of December 2012, which was 49.3 cents per kilowatt hour, compared to 50.6 cents per kilowatt hour for the month of November 2012.