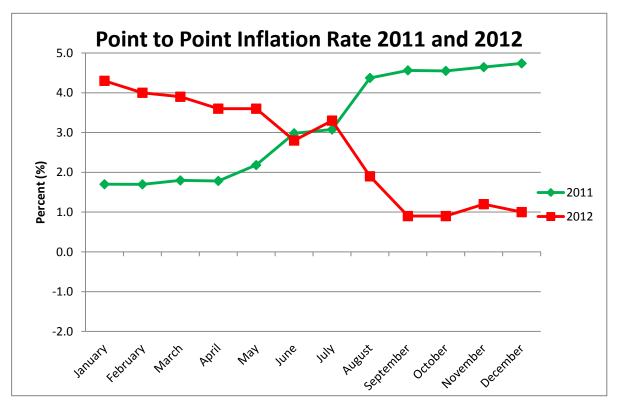

### **DECEMBER 2012**

The Consumer Price Index remained unchanged for the month of December 2012. The "All Items" index stood at 107.2 in the month of December 2012, compared to the 107.2 for the month of November 2012. The "point-to-point" inflation rate was recorded as 1.0 percent.

### **REVIEW OF 2012**

An analysis of the Consumer Price Index for the year 2012 indicates that the annual average "point-to-point" inflation rate was 2.6 percent compared to 3.2 percent for 2011. The accumulated inflation rate for 2012 was recorded at 1.0 percent compared to 4.7 percent for 2011. The "All Items" index moved from 106.1 in January 2012 to 107.2 in December 2012.

Further analysis of the index revealed that the monthly "All Items" indices were higher for all the months of 2012 compared to 2011 (*See chart 2*). The monthly inflation fluctuated throughout 2012 with the lowest recorded as negative 0.7 percent for the month of September and the highest as 0.7 percent for the month of July (*See chart 3*). In addition, the 'point-to-point" inflation rates trended downward throughout the year, with the first half of the year showing higher rates compared to the first half of 2011, while in contrast in the second half of the year the inflation rates were lower than in 2011. The highest inflation rate for the period under review was recorded at 4.3 percent for the month of January and the lowest at 0.9 percent for both the months of September and October of 2012.