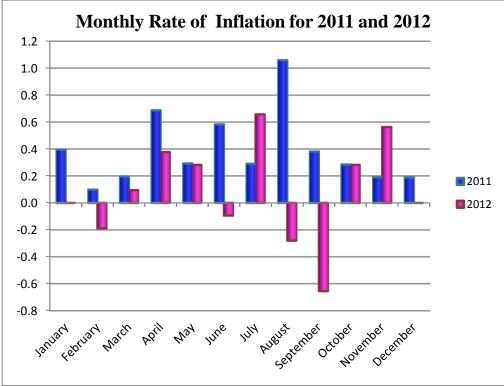

Further analysis of the index revealed that the monthly "All Items" indices were higher for all the months of 2012 compared to 2011 (*See chart 2*). The monthly inflation fluctuated throughout 2012 with the lowest recorded as negative 0.7 percent for the month of September and the highest as 0.7 percent for the month of July (*See chart 3*). In addition, the 'point-to-point" inflation rates trended downward throughout the year, with the first half of the year showing higher rates compared to the first half of 2011, while in contrast in the second half of the year the inflation rates were lower than in 2011. The highest inflation rate for the period under review was recorded at 4.3 percent for the month of January and the lowest at 0.9 percent for both the months of September and October of 2012.