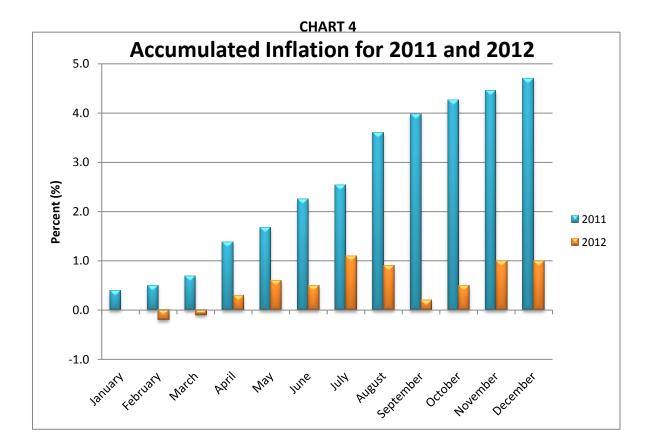

### **REVIEW OF 2012**

An analysis of the Consumer Price Index for the year 2012 indicates that the annual average "point-to-point" inflation rate was 2.6 percent compared to 3.2 percent for 2011. The accumulated inflation rate for 2012 was recorded at 1.0 percent compared to 4.7 percent for 2011. The "All Items" index moved from 106.1 in January 2012 to 107.2 in December 2012.

Further analysis of the index revealed that the monthly "All Items" indices were higher for all the months of 2012 compared to 2011 (*See chart 2*). The monthly inflation fluctuated throughout 2012 with the lowest recorded as negative 0.7 percent for the month of September and the highest as 0.7 percent for the month of July (*See chart 3*). In addition, the 'point-to-point" inflation rates trended downward throughout the year, with the first half of the year showing higher rates compared to the first half of 2011, while in contrast in the second half of the year the inflation rates were lower than in 2011. The highest inflation rate for the period under review was recorded at 4.3 percent for the month of January and the lowest at 0.9 percent for both the months of September and October of 2012.